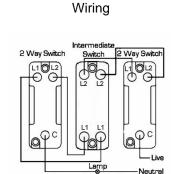

## LPXT31AB-AB

Linea-Perlina CFX Antique Brass Frame/Antique Brass Front 1 gang 20AX Intermediate Toggle Antique Brass

Item Image

|                                                                                                                                                 | Intermediate switching                                                                                                                                                                     |                                                                                                                                                                                          |
|-------------------------------------------------------------------------------------------------------------------------------------------------|--------------------------------------------------------------------------------------------------------------------------------------------------------------------------------------------|------------------------------------------------------------------------------------------------------------------------------------------------------------------------------------------|
| Primary Range                                                                                                                                   | Linea-Perlina CFX                                                                                                                                                                          |                                                                                                                                                                                          |
| Insert Type                                                                                                                                     | 1 gang 20AX Intermediate Toggle                                                                                                                                                            |                                                                                                                                                                                          |
| Plate Finish                                                                                                                                    | Linea-Perlina CFX Antique Brass Frame/Antique Brass                                                                                                                                        |                                                                                                                                                                                          |
| Insert Colour                                                                                                                                   | Antique Brass                                                                                                                                                                              |                                                                                                                                                                                          |
| EAN13 Barcode                                                                                                                                   | 5017504862299                                                                                                                                                                              |                                                                                                                                                                                          |
| Dimensions (Nominal)                                                                                                                            | Single: Height = 92.0mm Width = 92.0mm Depth = 4.0mm                                                                                                                                       |                                                                                                                                                                                          |
| Fixing Hole Centres                                                                                                                             | Box Fixing = 60.3mm Grid Fixing = CFX Clips                                                                                                                                                |                                                                                                                                                                                          |
| Minimum Wall Box Depth                                                                                                                          | 35mm                                                                                                                                                                                       |                                                                                                                                                                                          |
| Switched Poles                                                                                                                                  | Single                                                                                                                                                                                     |                                                                                                                                                                                          |
| Current Rating                                                                                                                                  | 20AX                                                                                                                                                                                       |                                                                                                                                                                                          |
| Voltage                                                                                                                                         | 220/250V AC                                                                                                                                                                                |                                                                                                                                                                                          |
| Maximum Load                                                                                                                                    | 20 Amp inductive                                                                                                                                                                           |                                                                                                                                                                                          |
| Mains Frequency                                                                                                                                 | 50Hz                                                                                                                                                                                       |                                                                                                                                                                                          |
| IP Rating                                                                                                                                       | IP2XD                                                                                                                                                                                      |                                                                                                                                                                                          |
| Contact Gap Minimum                                                                                                                             | 3mm                                                                                                                                                                                        |                                                                                                                                                                                          |
| Terminal Capacity 1                                                                                                                             | 5 x 1mm2                                                                                                                                                                                   |                                                                                                                                                                                          |
| Terminal Capacity 2                                                                                                                             | 4 x 1.5mm2                                                                                                                                                                                 |                                                                                                                                                                                          |
| Terminal Capacity 3                                                                                                                             | 2 x 2.5mm2                                                                                                                                                                                 |                                                                                                                                                                                          |
| Terminal Capacity 4                                                                                                                             | 2 x 4mm2 Multi-strand                                                                                                                                                                      |                                                                                                                                                                                          |
| Terminal Capacity 5                                                                                                                             | 1 x 6mm2                                                                                                                                                                                   |                                                                                                                                                                                          |
| Earth Terminal Capacity 1                                                                                                                       | 6 x 1mm2                                                                                                                                                                                   |                                                                                                                                                                                          |
| Earth Terminal Capacity 2                                                                                                                       | 5 x 1.5mm2                                                                                                                                                                                 |                                                                                                                                                                                          |
| Earth Terminal Capacity 3                                                                                                                       | 3 x 2.5mm2                                                                                                                                                                                 |                                                                                                                                                                                          |
| Earth Terminal Capacity 4                                                                                                                       | 2 x 4mm2 Multi-strand                                                                                                                                                                      |                                                                                                                                                                                          |
| Earth Terminal Capacity 5                                                                                                                       | 1 x 6mm2                                                                                                                                                                                   |                                                                                                                                                                                          |
| Product Class 1                                                                                                                                 | Must be earthed                                                                                                                                                                            |                                                                                                                                                                                          |
| Ambient Operating Temperature                                                                                                                   | -5° to +40°C                                                                                                                                                                               |                                                                                                                                                                                          |
| Recommended Location                                                                                                                            | Internal Use Only                                                                                                                                                                          |                                                                                                                                                                                          |
| Maximum Installation Altitude                                                                                                                   | 2000m                                                                                                                                                                                      |                                                                                                                                                                                          |
| Standard/Approval                                                                                                                               | BS EN 60669-1                                                                                                                                                                              |                                                                                                                                                                                          |
| Patents and Trademarks                                                                                                                          | Linea is a Registered Trade Mark No 2398665<br>CFX is a Registered Trade Mark No 2398667 Patent No. GB 2383375B<br>Linea-Perlina CFX SS2 is a UK Registered Design Certificate No. 2066588 |                                                                                                                                                                                          |
| All products listed conform to current British or<br>European standard and the product information is<br>correct at the time of going to press. | All accessories are manufactured under an accredited BS EN ISO 9001 : 2015 Quality Management System.                                                                                      | It is the policy of the company to improve products<br>as part of our development programme.<br>Therefore, we reserve the right to alter designs<br>and dimensions without prior notice. |