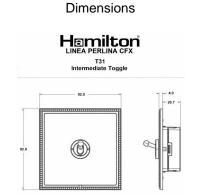

## LPXT31AB-AB

Linea-Perlina CFX Antique Brass Frame/Antique Brass Front 1 gang 20AX Intermediate Toggle Antique Brass

Item Image

|                                                                                                                                                 | Intermediate switching                                                                                                                                                                     |                                                                                                                                                                                          |
|-------------------------------------------------------------------------------------------------------------------------------------------------|--------------------------------------------------------------------------------------------------------------------------------------------------------------------------------------------|------------------------------------------------------------------------------------------------------------------------------------------------------------------------------------------|
| Primary Range                                                                                                                                   | Linea-Perlina CFX                                                                                                                                                                          |                                                                                                                                                                                          |
| Insert Type                                                                                                                                     | 1 gang 20AX Intermediate Toggle                                                                                                                                                            |                                                                                                                                                                                          |
| Plate Finish                                                                                                                                    | Linea-Perlina CFX Antique Brass Frame/Antique Brass                                                                                                                                        |                                                                                                                                                                                          |
| Insert Colour                                                                                                                                   | Antique Brass                                                                                                                                                                              |                                                                                                                                                                                          |
| EAN13 Barcode                                                                                                                                   | 5017504862299                                                                                                                                                                              |                                                                                                                                                                                          |
| Dimensions (Nominal)                                                                                                                            | Single: Height = 92.0mm Width = 92.0mm Depth = 4.0mm                                                                                                                                       |                                                                                                                                                                                          |
| Fixing Hole Centres                                                                                                                             | Box Fixing = 60.3mm Grid Fixing = CFX Clips                                                                                                                                                |                                                                                                                                                                                          |
| Minimum Wall Box Depth                                                                                                                          | 35mm                                                                                                                                                                                       |                                                                                                                                                                                          |
| Switched Poles                                                                                                                                  | Single                                                                                                                                                                                     |                                                                                                                                                                                          |
| Current Rating                                                                                                                                  | 20AX                                                                                                                                                                                       |                                                                                                                                                                                          |
| Voltage                                                                                                                                         | 220/250V AC                                                                                                                                                                                |                                                                                                                                                                                          |
| Maximum Load                                                                                                                                    | 20 Amp inductive                                                                                                                                                                           |                                                                                                                                                                                          |
| Mains Frequency                                                                                                                                 | 50Hz                                                                                                                                                                                       |                                                                                                                                                                                          |
| IP Rating                                                                                                                                       | IP2XD                                                                                                                                                                                      |                                                                                                                                                                                          |
| Contact Gap Minimum                                                                                                                             | 3mm                                                                                                                                                                                        |                                                                                                                                                                                          |
| Terminal Capacity 1                                                                                                                             | 5 x 1mm2                                                                                                                                                                                   |                                                                                                                                                                                          |
| Terminal Capacity 2                                                                                                                             | 4 x 1.5mm2                                                                                                                                                                                 |                                                                                                                                                                                          |
| Terminal Capacity 3                                                                                                                             | 2 x 2.5mm2                                                                                                                                                                                 |                                                                                                                                                                                          |
| Terminal Capacity 4                                                                                                                             | 2 x 4mm2 Multi-strand                                                                                                                                                                      |                                                                                                                                                                                          |
| Terminal Capacity 5                                                                                                                             | 1 x 6mm2                                                                                                                                                                                   |                                                                                                                                                                                          |
| Earth Terminal Capacity 1                                                                                                                       | 6 x 1mm2                                                                                                                                                                                   |                                                                                                                                                                                          |
| Earth Terminal Capacity 2                                                                                                                       | 5 x 1.5mm2                                                                                                                                                                                 |                                                                                                                                                                                          |
| Earth Terminal Capacity 3                                                                                                                       | 3 x 2.5mm2                                                                                                                                                                                 |                                                                                                                                                                                          |
| Earth Terminal Capacity 4                                                                                                                       | 2 x 4mm2 Multi-strand                                                                                                                                                                      |                                                                                                                                                                                          |
| Earth Terminal Capacity 5                                                                                                                       | 1 x 6mm2                                                                                                                                                                                   |                                                                                                                                                                                          |
| Product Class 1                                                                                                                                 | Must be earthed                                                                                                                                                                            |                                                                                                                                                                                          |
| Ambient Operating Temperature                                                                                                                   | -5° to +40°C                                                                                                                                                                               |                                                                                                                                                                                          |
| Recommended Location                                                                                                                            | Internal Use Only                                                                                                                                                                          |                                                                                                                                                                                          |
| Maximum Installation Altitude                                                                                                                   | 2000m                                                                                                                                                                                      |                                                                                                                                                                                          |
| Standard/Approval                                                                                                                               | BS EN 60669-1                                                                                                                                                                              |                                                                                                                                                                                          |
| Patents and Trademarks                                                                                                                          | Linea is a Registered Trade Mark No 2398665<br>CFX is a Registered Trade Mark No 2398667 Patent No. GB 2383375B<br>Linea-Perlina CFX SS2 is a UK Registered Design Certificate No. 2066588 |                                                                                                                                                                                          |
| All products listed conform to current British or<br>European standard and the product information is<br>correct at the time of going to press. | All accessories are manufactured under an accredited BS EN ISO 9001 : 2015 Quality Management System.                                                                                      | It is the policy of the company to improve products<br>as part of our development programme.<br>Therefore, we reserve the right to alter designs<br>and dimensions without prior notice. |