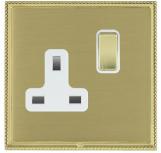

### LPXSS1PB-SBW

Linea-Perlina CFX Polished Brass Frame/Satin Brass Front 1 gang 13A Double Pole Switched Socket Polished Brass/White