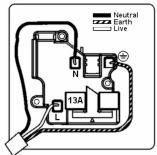

# making connections beautifully

Wiring Accessories • Circuit Protection • Smart Lighting Control & Multi-room Audio

### LPXSS1PB-SBW

Linea-Perlina CFX Polished Brass Frame/Satin Brass Front 1 gang 13A Double Pole Switched Socket Polished Brass/White

## Item Image



### Wiring



#### **Dimensions**



| Wasananan Wasananan Wasanan Mananan Ma | <b>*</b>                                                                                                                                                                             |                                                                                                                                                                                  |
|---------------------------------------------------------------------------------------------------------------------------------------------------------------------------------------------------------------------------------------------------------------------------------------------------------------------------------------------------------------------------------