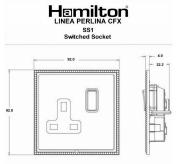

### LPXSS1PB-SBW

Linea-Perlina CFX Polished Brass Frame/Satin Brass Front 1 gang 13A Double Pole Switched Socket Polished Brass/White