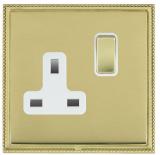

## LPXSS1PB-PBW

Linea-Perlina CFX Polished Brass Frame/Polished Brass Front 1 gang 13A Double Pole Switched Socket Polished Brass/White

Item Image

Wiring

**Dimensions** 

| Primary Range                                                                                                                                   | Linea-Perlina CFX                                                                                                                                                                    |                                                                                                                                                                                  |
|-------------------------------------------------------------------------------------------------------------------------------------------------|--------------------------------------------------------------------------------------------------------------------------------------------------------------------------------------|----------------------------------------------------------------------------------------------------------------------------------------------------------------------------------|
| Insert Type                                                                                                                                     | 1 gang 13A Double Pole Switched Socket                                                                                                                                               |                                                                                                                                                                                  |
| Plate Finish                                                                                                                                    | Linea-Perlina CFX Polished Brass Frame/Polished Brass                                                                                                                                |                                                                                                                                                                                  |
| Insert Colour                                                                                                                                   | Polished Brass/White                                                                                                                                                                 |                                                                                                                                                                                  |
| EAN13 Barcode                                                                                                                                   | 5017504873011                                                                                                                                                                        |                                                                                                                                                                                  |
| Dimensions (Nominal)                                                                                                                            | Single: Height = 92.0mm Width = 92.0mm Depth = 4.0mm                                                                                                                                 |                                                                                                                                                                                  |
| Fixing Hole Centres                                                                                                                             | Box Fixing = 60.3mm Grid Fixing = CFX Clips                                                                                                                                          |                                                                                                                                                                                  |
| Minimum Wall Box Depth                                                                                                                          | 35mm                                                                                                                                                                                 |                                                                                                                                                                                  |
| Switched Poles                                                                                                                                  | Double                                                                                                                                                                               |                                                                                                                                                                                  |
| Current Rating                                                                                                                                  | 13 Amp                                                                                                                                                                               |                                                                                                                                                                                  |
| Voltage                                                                                                                                         | 220/250V AC                                                                                                                                                                          |                                                                                                                                                                                  |
| Maximum Load                                                                                                                                    | 13 Amp                                                                                                                                                                               |                                                                                                                                                                                  |
| Mains Frequency                                                                                                                                 | 50Hz                                                                                                                                                                                 |                                                                                                                                                                                  |
| IP Rating                                                                                                                                       | IP2XD                                                                                                                                                                                |                                                                                                                                                                                  |
| Contact Gap Minimum                                                                                                                             | 3mm                                                                                                                                                                                  |                                                                                                                                                                                  |
| Terminal Capacity 1                                                                                                                             | 4 x 2.5mm2                                                                                                                                                                           |                                                                                                                                                                                  |
| Terminal Capacity 2                                                                                                                             | 3 x 4mm2                                                                                                                                                                             |                                                                                                                                                                                  |
| Terminal Capacity 3                                                                                                                             | 2 x 6mm2 Multi-Strand                                                                                                                                                                |                                                                                                                                                                                  |
| Terminal Capacity 4                                                                                                                             | 1 x 10mm2                                                                                                                                                                            |                                                                                                                                                                                  |
| Earth Terminal Capacity 1                                                                                                                       | 4 x 2.5mm2                                                                                                                                                                           |                                                                                                                                                                                  |
| Earth Terminal Capacity 2                                                                                                                       | 3 x 4mm2                                                                                                                                                                             |                                                                                                                                                                                  |
| Earth Terminal Capacity 3                                                                                                                       | 2 x 6mm2 Multi-strand                                                                                                                                                                |                                                                                                                                                                                  |
| Earth Terminal Capacity 4                                                                                                                       | 1 x 10mm2                                                                                                                                                                            |                                                                                                                                                                                  |
| Product Class 1                                                                                                                                 | Must be earthed                                                                                                                                                                      |                                                                                                                                                                                  |
| Ambient Operating Temperature                                                                                                                   | -5° to +40°C                                                                                                                                                                         |                                                                                                                                                                                  |
| Recommended Location                                                                                                                            | Internal Use Only                                                                                                                                                                    |                                                                                                                                                                                  |
| Maximum Installation Altitude                                                                                                                   | 2000m                                                                                                                                                                                |                                                                                                                                                                                  |
| Standard/Approval                                                                                                                               | BS 1363-2                                                                                                                                                                            |                                                                                                                                                                                  |
| Additional Notes                                                                                                                                | Dual Earth: Yes                                                                                                                                                                      |                                                                                                                                                                                  |
| Patents and Trademarks                                                                                                                          | Linea is a Registered Trade Mark No 2398665 CFX is a Registered Trade Mark No 2398667 Patent No. GB 2383375B Linea-Perlina CFX SS2 is a UK Registered Design Certificate No. 2066588 |                                                                                                                                                                                  |
| All products listed conform to current British or<br>European standard and the product information is<br>correct at the time of going to press. | All accessories are manufactured under an accredited BS EN ISO 9001 : 2015 Quality Management System.                                                                                | It is the policy of the company to improve products as part of our development programme.  Therefore, we reserve the right to alter designs and dimensions without prior notice. |
| Illustrations and diagrams are reproduced within the limitations of reproduction and printing process and are not binding.                      | Due to manufacturing processes we cannot guarantee an exact colour match and shadings of of certain finishes.                                                                        | Correct as at 17 October 2018 08:09 AM E&OE                                                                                                                                      |