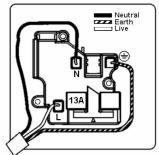

## LPXSS1PB-PBW

Linea-Perlina CFX Polished Brass Frame/Polished Brass Front 1 gang 13A Double Pole Switched Socket Polished Brass/White

Item Image

Wiring

**Dimensions** 

| Primary Range                                                                                                                                   | Linea-Perlina CFX                                                                                                                                                                    |                                                                                                                                                                                  |
|-------------------------------------------------------------------------------------------------------------------------------------------------|--------------------------------------------------------------------------------------------------------------------------------------------------------------------------------------|----------------------------------------------------------------------------------------------------------------------------------------------------------------------------------|
| Insert Type                                                                                                                                     | 1 gang 13A Double Pole Switched Socket                                                                                                                                               |                                                                                                                                                                                  |
| Plate Finish                                                                                                                                    | Linea-Perlina CFX Polished Brass Frame/Polished Brass                                                                                                                                |                                                                                                                                                                                  |
| Insert Colour                                                                                                                                   | Polished Brass/White                                                                                                                                                                 |                                                                                                                                                                                  |
| EAN13 Barcode                                                                                                                                   | 5017504873011                                                                                                                                                                        |                                                                                                                                                                                  |
| Dimensions (Nominal)                                                                                                                            | Single: Height = 92.0mm Width = 92.0mm Depth = 4.0mm                                                                                                                                 |                                                                                                                                                                                  |
| Fixing Hole Centres                                                                                                                             | Box Fixing = 60.3mm Grid Fixing = CFX Clips                                                                                                                                          |                                                                                                                                                                                  |
| Minimum Wall Box Depth                                                                                                                          | 35mm                                                                                                                                                                                 |                                                                                                                                                                                  |
| Switched Poles                                                                                                                                  | Double                                                                                                                                                                               |                                                                                                                                                                                  |
| Current Rating                                                                                                                                  | 13 Amp                                                                                                                                                                               |                                                                                                                                                                                  |
| Voltage                                                                                                                                         | 220/250V AC                                                                                                                                                                          |                                                                                                                                                                                  |
| Maximum Load                                                                                                                                    | 13 Amp                                                                                                                                                                               |                                                                                                                                                                                  |
| Mains Frequency                                                                                                                                 | 50Hz                                                                                                                                                                                 |                                                                                                                                                                                  |
| IP Rating                                                                                                                                       | IP2XD                                                                                                                                                                                |                                                                                                                                                                                  |
| Contact Gap Minimum                                                                                                                             | 3mm                                                                                                                                                                                  |                                                                                                                                                                                  |
| Terminal Capacity 1                                                                                                                             | 4 x 2.5mm2                                                                                                                                                                           |                                                                                                                                                                                  |
| Terminal Capacity 2                                                                                                                             | 3 x 4mm2                                                                                                                                                                             |                                                                                                                                                                                  |
| Terminal Capacity 3                                                                                                                             | 2 x 6mm2 Multi-Strand                                                                                                                                                                |                                                                                                                                                                                  |
| Terminal Capacity 4                                                                                                                             | 1 x 10mm2                                                                                                                                                                            |                                                                                                                                                                                  |
| Earth Terminal Capacity 1                                                                                                                       | 4 x 2.5mm2                                                                                                                                                                           |                                                                                                                                                                                  |
| Earth Terminal Capacity 2                                                                                                                       | 3 x 4mm2                                                                                                                                                                             |                                                                                                                                                                                  |
| Earth Terminal Capacity 3                                                                                                                       | 2 x 6mm2 Multi-strand                                                                                                                                                                |                                                                                                                                                                                  |
| Earth Terminal Capacity 4                                                                                                                       | 1 x 10mm2                                                                                                                                                                            |                                                                                                                                                                                  |
| Product Class 1                                                                                                                                 | Must be earthed                                                                                                                                                                      |                                                                                                                                                                                  |
| Ambient Operating Temperature                                                                                                                   | -5° to +40°C                                                                                                                                                                         |                                                                                                                                                                                  |
| Recommended Location                                                                                                                            | Internal Use Only                                                                                                                                                                    |                                                                                                                                                                                  |
| Maximum Installation Altitude                                                                                                                   | 2000m                                                                                                                                                                                |                                                                                                                                                                                  |
| Standard/Approval                                                                                                                               | BS 1363-2                                                                                                                                                                            |                                                                                                                                                                                  |
| Additional Notes                                                                                                                                | Dual Earth: Yes                                                                                                                                                                      |                                                                                                                                                                                  |
| Patents and Trademarks                                                                                                                          | Linea is a Registered Trade Mark No 2398665 CFX is a Registered Trade Mark No 2398667 Patent No. GB 2383375B Linea-Perlina CFX SS2 is a UK Registered Design Certificate No. 2066588 |                                                                                                                                                                                  |
| All products listed conform to current British or<br>European standard and the product information is<br>correct at the time of going to press. | All accessories are manufactured under an accredited BS EN ISO 9001 : 2015 Quality Management System.                                                                                | It is the policy of the company to improve products as part of our development programme.  Therefore, we reserve the right to alter designs and dimensions without prior notice. |
| Illustrations and diagrams are reproduced within the limitations of reproduction and printing process and are not binding.                      | Due to manufacturing processes we cannot guarantee an exact colour match and shadings of of certain finishes.                                                                        | Correct as at 17 October 2018 08:09 AM E&OE                                                                                                                                      |