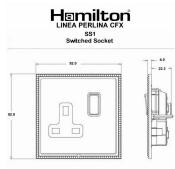

## LPXSS1PB-PBW

Linea-Perlina CFX Polished Brass Frame/Polished Brass Front 1 gang 13A Double Pole Switched Socket Polished Brass/White

Item Image

Wiring

**Dimensions** 

| Primary Range                                                                                                                                   | Linea-Perlina CFX                                                                                                                                                                    |                                                                                                                                                                                  |
|-------------------------------------------------------------------------------------------------------------------------------------------------|--------------------------------------------------------------------------------------------------------------------------------------------------------------------------------------|----------------------------------------------------------------------------------------------------------------------------------------------------------------------------------|
| Insert Type                                                                                                                                     | 1 gang 13A Double Pole Switched Socket                                                                                                                                               |                                                                                                                                                                                  |
| Plate Finish                                                                                                                                    | Linea-Perlina CFX Polished Brass Frame/Polished Brass                                                                                                                                |                                                                                                                                                                                  |
| Insert Colour                                                                                                                                   | Polished Brass/White                                                                                                                                                                 |                                                                                                                                                                                  |
| EAN13 Barcode                                                                                                                                   | 5017504873011                                                                                                                                                                        |                                                                                                                                                                                  |
| Dimensions (Nominal)                                                                                                                            | Single: Height = 92.0mm Width = 92.0mm Depth = 4.0mm                                                                                                                                 |                                                                                                                                                                                  |
| Fixing Hole Centres                                                                                                                             | Box Fixing = 60.3mm Grid Fixing = CFX Clips                                                                                                                                          |                                                                                                                                                                                  |
| Minimum Wall Box Depth                                                                                                                          | 35mm                                                                                                                                                                                 |                                                                                                                                                                                  |
| Switched Poles                                                                                                                                  | Double                                                                                                                                                                               |                                                                                                                                                                                  |
| Current Rating                                                                                                                                  | 13 Amp                                                                                                                                                                               |                                                                                                                                                                                  |
| Voltage                                                                                                                                         | 220/250V AC                                                                                                                                                                          |                                                                                                                                                                                  |
| Maximum Load                                                                                                                                    | 13 Amp                                                                                                                                                                               |                                                                                                                                                                                  |
| Mains Frequency                                                                                                                                 | 50Hz                                                                                                                                                                                 |                                                                                                                                                                                  |
| IP Rating                                                                                                                                       | IP2XD                                                                                                                                                                                |                                                                                                                                                                                  |
| Contact Gap Minimum                                                                                                                             | 3mm                                                                                                                                                                                  |                                                                                                                                                                                  |
| Terminal Capacity 1                                                                                                                             | 4 x 2.5mm2                                                                                                                                                                           |                                                                                                                                                                                  |
| Terminal Capacity 2                                                                                                                             | 3 x 4mm2                                                                                                                                                                             |                                                                                                                                                                                  |
| Terminal Capacity 3                                                                                                                             | 2 x 6mm2 Multi-Strand                                                                                                                                                                |                                                                                                                                                                                  |
| Terminal Capacity 4                                                                                                                             | 1 x 10mm2                                                                                                                                                                            |                                                                                                                                                                                  |
| Earth Terminal Capacity 1                                                                                                                       | 4 x 2.5mm2                                                                                                                                                                           |                                                                                                                                                                                  |
| Earth Terminal Capacity 2                                                                                                                       | 3 x 4mm2                                                                                                                                                                             |                                                                                                                                                                                  |
| Earth Terminal Capacity 3                                                                                                                       | 2 x 6mm2 Multi-strand                                                                                                                                                                |                                                                                                                                                                                  |
| Earth Terminal Capacity 4                                                                                                                       | 1 x 10mm2                                                                                                                                                                            |                                                                                                                                                                                  |
| Product Class 1                                                                                                                                 | Must be earthed                                                                                                                                                                      |                                                                                                                                                                                  |
| Ambient Operating Temperature                                                                                                                   | -5° to +40°C                                                                                                                                                                         |                                                                                                                                                                                  |
| Recommended Location                                                                                                                            | Internal Use Only                                                                                                                                                                    |                                                                                                                                                                                  |
| Maximum Installation Altitude                                                                                                                   | 2000m                                                                                                                                                                                |                                                                                                                                                                                  |
| Standard/Approval                                                                                                                               | BS 1363-2                                                                                                                                                                            |                                                                                                                                                                                  |
| Additional Notes                                                                                                                                | Dual Earth: Yes                                                                                                                                                                      |                                                                                                                                                                                  |
| Patents and Trademarks                                                                                                                          | Linea is a Registered Trade Mark No 2398665 CFX is a Registered Trade Mark No 2398667 Patent No. GB 2383375B Linea-Perlina CFX SS2 is a UK Registered Design Certificate No. 2066588 |                                                                                                                                                                                  |
| All products listed conform to current British or<br>European standard and the product information is<br>correct at the time of going to press. | All accessories are manufactured under an accredited BS EN ISO 9001 : 2015 Quality Management System.                                                                                | It is the policy of the company to improve products as part of our development programme.  Therefore, we reserve the right to alter designs and dimensions without prior notice. |
| Illustrations and diagrams are reproduced within the limitations of reproduction and printing process and are not binding.                      | Due to manufacturing processes we cannot guarantee an exact colour match and shadings of of certain finishes.                                                                        | Correct as at 17 October 2018 08:09 AM E&OE                                                                                                                                      |