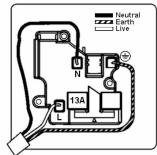

## LPXSS1PB-PBB

Linea-Perlina CFX Polished Brass Frame/Polished Brass Front 1 gang 13A Double Pole Switched Socket Polished Brass/Black

Item Image

Wiring

**Dimensions** 

| Primary Range                                                                                                                                   | Linea-Perlina CFX                                                                                                                                                                    |                                                                                                                                                                                  |
|-------------------------------------------------------------------------------------------------------------------------------------------------|--------------------------------------------------------------------------------------------------------------------------------------------------------------------------------------|----------------------------------------------------------------------------------------------------------------------------------------------------------------------------------|
| Insert Type                                                                                                                                     | 1 gang 13A Double Pole Switched Socket                                                                                                                                               |                                                                                                                                                                                  |
| Plate Finish                                                                                                                                    | Linea-Perlina CFX Polished Brass Frame/Polished Brass                                                                                                                                |                                                                                                                                                                                  |
| Insert Colour                                                                                                                                   | Polished Brass/Black                                                                                                                                                                 |                                                                                                                                                                                  |
| EAN13 Barcode                                                                                                                                   | 5017504872014                                                                                                                                                                        |                                                                                                                                                                                  |
| Dimensions (Nominal)                                                                                                                            | Single: Height = 92.0mm Width = 92.0mm Depth = 4.0mm                                                                                                                                 |                                                                                                                                                                                  |
| Fixing Hole Centres                                                                                                                             | Box Fixing = 60.3mm Grid Fixing = CFX Clips                                                                                                                                          |                                                                                                                                                                                  |
| Minimum Wall Box Depth                                                                                                                          | 35mm                                                                                                                                                                                 |                                                                                                                                                                                  |
| Switched Poles                                                                                                                                  | Double                                                                                                                                                                               |                                                                                                                                                                                  |
| Current Rating                                                                                                                                  | 13 Amp                                                                                                                                                                               |                                                                                                                                                                                  |
| Voltage                                                                                                                                         | 220/250V AC                                                                                                                                                                          |                                                                                                                                                                                  |
| Maximum Load                                                                                                                                    | 13 Amp                                                                                                                                                                               |                                                                                                                                                                                  |
| Mains Frequency                                                                                                                                 | 50Hz                                                                                                                                                                                 |                                                                                                                                                                                  |
| IP Rating                                                                                                                                       | IP2XD                                                                                                                                                                                |                                                                                                                                                                                  |
| Contact Gap Minimum                                                                                                                             | 3mm                                                                                                                                                                                  |                                                                                                                                                                                  |
| Terminal Capacity 1                                                                                                                             | 4 x 2.5mm2                                                                                                                                                                           |                                                                                                                                                                                  |
| Terminal Capacity 2                                                                                                                             | 3 x 4mm2                                                                                                                                                                             |                                                                                                                                                                                  |
| Terminal Capacity 3                                                                                                                             | 2 x 6mm2 Multi-Strand                                                                                                                                                                |                                                                                                                                                                                  |
| Terminal Capacity 4                                                                                                                             | 1 x 10mm2                                                                                                                                                                            |                                                                                                                                                                                  |
| Earth Terminal Capacity 1                                                                                                                       | 4 x 2.5mm2                                                                                                                                                                           |                                                                                                                                                                                  |
| Earth Terminal Capacity 2                                                                                                                       | 3 x 4mm2                                                                                                                                                                             |                                                                                                                                                                                  |
| Earth Terminal Capacity 3                                                                                                                       | 2 x 6mm2 Multi-strand                                                                                                                                                                |                                                                                                                                                                                  |
| Earth Terminal Capacity 4                                                                                                                       | 1 x 10mm2                                                                                                                                                                            |                                                                                                                                                                                  |
| Product Class 1                                                                                                                                 | Must be earthed                                                                                                                                                                      |                                                                                                                                                                                  |
| Ambient Operating Temperature                                                                                                                   | -5° to +40°C                                                                                                                                                                         |                                                                                                                                                                                  |
| Recommended Location                                                                                                                            | Internal Use Only                                                                                                                                                                    |                                                                                                                                                                                  |
| Maximum Installation Altitude                                                                                                                   | 2000m                                                                                                                                                                                |                                                                                                                                                                                  |
| Standard/Approval                                                                                                                               | BS 1363-2                                                                                                                                                                            |                                                                                                                                                                                  |
| Additional Notes                                                                                                                                | Dual Earth: Yes                                                                                                                                                                      |                                                                                                                                                                                  |
| Patents and Trademarks                                                                                                                          | Linea is a Registered Trade Mark No 2398665 CFX is a Registered Trade Mark No 2398667 Patent No. GB 2383375B Linea-Perlina CFX SS2 is a UK Registered Design Certificate No. 2066588 |                                                                                                                                                                                  |
| All products listed conform to current British or<br>European standard and the product information is<br>correct at the time of going to press. | All accessories are manufactured under an accredited BS EN ISO 9001 : 2015 Quality Management System.                                                                                | It is the policy of the company to improve products as part of our development programme.  Therefore, we reserve the right to alter designs and dimensions without prior notice. |
| Illustrations and diagrams are reproduced within the limitations of reproduction and printing process and are not hinding                       | Due to manufacturing processes we cannot guarantee an exact colour match and shadings of of certain finishes                                                                         | Correct as at 17 October 2018 08:09 AM<br>E&OE                                                                                                                                   |