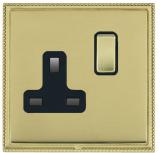

## LPXSS1PB-PBB

Linea-Perlina CFX Polished Brass Frame/Polished Brass Front 1 gang 13A Double Pole Switched Socket Polished Brass/Black

Item Image

Wiring

**Dimensions** 

| Primary Range                                                                                                                                   | Linea-Perlina CFX                                                                                                                                                                    |                                                                                                                                                                                  |
|-------------------------------------------------------------------------------------------------------------------------------------------------|--------------------------------------------------------------------------------------------------------------------------------------------------------------------------------------|----------------------------------------------------------------------------------------------------------------------------------------------------------------------------------|
| Insert Type                                                                                                                                     | 1 gang 13A Double Pole Switched Socket                                                                                                                                               |                                                                                                                                                                                  |
| Plate Finish                                                                                                                                    | Linea-Perlina CFX Polished Brass Frame/Polished Brass                                                                                                                                |                                                                                                                                                                                  |
| Insert Colour                                                                                                                                   | Polished Brass/Black                                                                                                                                                                 |                                                                                                                                                                                  |
| EAN13 Barcode                                                                                                                                   | 5017504872014                                                                                                                                                                        |                                                                                                                                                                                  |
| Dimensions (Nominal)                                                                                                                            | Single: Height = 92.0mm Width = 92.0mm Depth = 4.0mm                                                                                                                                 |                                                                                                                                                                                  |
| Fixing Hole Centres                                                                                                                             | Box Fixing = 60.3mm Grid Fixing = CFX Clips                                                                                                                                          |                                                                                                                                                                                  |
| Minimum Wall Box Depth                                                                                                                          | 35mm                                                                                                                                                                                 |                                                                                                                                                                                  |
| Switched Poles                                                                                                                                  | Double                                                                                                                                                                               |                                                                                                                                                                                  |
| Current Rating                                                                                                                                  | 13 Amp                                                                                                                                                                               |                                                                                                                                                                                  |
| Voltage                                                                                                                                         | 220/250V AC                                                                                                                                                                          |                                                                                                                                                                                  |
| Maximum Load                                                                                                                                    | 13 Amp                                                                                                                                                                               |                                                                                                                                                                                  |
| Mains Frequency                                                                                                                                 | 50Hz                                                                                                                                                                                 |                                                                                                                                                                                  |
| IP Rating                                                                                                                                       | IP2XD                                                                                                                                                                                |                                                                                                                                                                                  |
| Contact Gap Minimum                                                                                                                             | 3mm                                                                                                                                                                                  |                                                                                                                                                                                  |
| Terminal Capacity 1                                                                                                                             | 4 x 2.5mm2                                                                                                                                                                           |                                                                                                                                                                                  |
| Terminal Capacity 2                                                                                                                             | 3 x 4mm2                                                                                                                                                                             |                                                                                                                                                                                  |
| Terminal Capacity 3                                                                                                                             | 2 x 6mm2 Multi-Strand                                                                                                                                                                |                                                                                                                                                                                  |
| Terminal Capacity 4                                                                                                                             | 1 x 10mm2                                                                                                                                                                            |                                                                                                                                                                                  |
| Earth Terminal Capacity 1                                                                                                                       | 4 x 2.5mm2                                                                                                                                                                           |                                                                                                                                                                                  |
| Earth Terminal Capacity 2                                                                                                                       | 3 x 4mm2                                                                                                                                                                             |                                                                                                                                                                                  |
| Earth Terminal Capacity 3                                                                                                                       | 2 x 6mm2 Multi-strand                                                                                                                                                                |                                                                                                                                                                                  |
| Earth Terminal Capacity 4                                                                                                                       | 1 x 10mm2                                                                                                                                                                            |                                                                                                                                                                                  |
| Product Class 1                                                                                                                                 | Must be earthed                                                                                                                                                                      |                                                                                                                                                                                  |
| Ambient Operating Temperature                                                                                                                   | -5° to +40°C                                                                                                                                                                         |                                                                                                                                                                                  |
| Recommended Location                                                                                                                            | Internal Use Only                                                                                                                                                                    |                                                                                                                                                                                  |
| Maximum Installation Altitude                                                                                                                   | 2000m                                                                                                                                                                                |                                                                                                                                                                                  |
| Standard/Approval                                                                                                                               | BS 1363-2                                                                                                                                                                            |                                                                                                                                                                                  |
| Additional Notes                                                                                                                                | Dual Earth: Yes                                                                                                                                                                      |                                                                                                                                                                                  |
| Patents and Trademarks                                                                                                                          | Linea is a Registered Trade Mark No 2398665 CFX is a Registered Trade Mark No 2398667 Patent No. GB 2383375B Linea-Perlina CFX SS2 is a UK Registered Design Certificate No. 2066588 |                                                                                                                                                                                  |
| All products listed conform to current British or<br>European standard and the product information is<br>correct at the time of going to press. | All accessories are manufactured under an accredited BS EN ISO 9001 : 2015 Quality Management System.                                                                                | It is the policy of the company to improve products as part of our development programme.  Therefore, we reserve the right to alter designs and dimensions without prior notice. |
| Illustrations and diagrams are reproduced within the limitations of reproduction and printing process and are not hinding                       | Due to manufacturing processes we cannot guarantee an exact colour match and shadings of of certain finishes                                                                         | Correct as at 17 October 2018 08:09 AM<br>E&OE                                                                                                                                   |