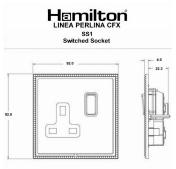

## LPXSS1PB-PBB

Linea-Perlina CFX Polished Brass Frame/Polished Brass Front 1 gang 13A Double Pole Switched Socket Polished Brass/Black

Item Image

Wiring

**Dimensions** 

| Primary Range                                                                                                                                   | Linea-Perlina CFX                                                                                                                                                                    |                                                                                                                                                                                  |
|-------------------------------------------------------------------------------------------------------------------------------------------------|--------------------------------------------------------------------------------------------------------------------------------------------------------------------------------------|----------------------------------------------------------------------------------------------------------------------------------------------------------------------------------|
| Insert Type                                                                                                                                     | 1 gang 13A Double Pole Switched Socket                                                                                                                                               |                                                                                                                                                                                  |
| Plate Finish                                                                                                                                    | Linea-Perlina CFX Polished Brass Frame/Polished Brass                                                                                                                                |                                                                                                                                                                                  |
| Insert Colour                                                                                                                                   | Polished Brass/Black                                                                                                                                                                 |                                                                                                                                                                                  |
| EAN13 Barcode                                                                                                                                   | 5017504872014                                                                                                                                                                        |                                                                                                                                                                                  |
| Dimensions (Nominal)                                                                                                                            | Single: Height = 92.0mm Width = 92.0mm Depth = 4.0mm                                                                                                                                 |                                                                                                                                                                                  |
| Fixing Hole Centres                                                                                                                             | Box Fixing = 60.3mm Grid Fixing = CFX Clips                                                                                                                                          |                                                                                                                                                                                  |
| Minimum Wall Box Depth                                                                                                                          | 35mm                                                                                                                                                                                 |                                                                                                                                                                                  |
| Switched Poles                                                                                                                                  | Double                                                                                                                                                                               |                                                                                                                                                                                  |
| Current Rating                                                                                                                                  | 13 Amp                                                                                                                                                                               |                                                                                                                                                                                  |
| Voltage                                                                                                                                         | 220/250V AC                                                                                                                                                                          |                                                                                                                                                                                  |
| Maximum Load                                                                                                                                    | 13 Amp                                                                                                                                                                               |                                                                                                                                                                                  |
| Mains Frequency                                                                                                                                 | 50Hz                                                                                                                                                                                 |                                                                                                                                                                                  |
| IP Rating                                                                                                                                       | IP2XD                                                                                                                                                                                |                                                                                                                                                                                  |
| Contact Gap Minimum                                                                                                                             | 3mm                                                                                                                                                                                  |                                                                                                                                                                                  |
| Terminal Capacity 1                                                                                                                             | 4 x 2.5mm2                                                                                                                                                                           |                                                                                                                                                                                  |
| Terminal Capacity 2                                                                                                                             | 3 x 4mm2                                                                                                                                                                             |                                                                                                                                                                                  |
| Terminal Capacity 3                                                                                                                             | 2 x 6mm2 Multi-Strand                                                                                                                                                                |                                                                                                                                                                                  |
| Terminal Capacity 4                                                                                                                             | 1 x 10mm2                                                                                                                                                                            |                                                                                                                                                                                  |
| Earth Terminal Capacity 1                                                                                                                       | 4 x 2.5mm2                                                                                                                                                                           |                                                                                                                                                                                  |
| Earth Terminal Capacity 2                                                                                                                       | 3 x 4mm2                                                                                                                                                                             |                                                                                                                                                                                  |
| Earth Terminal Capacity 3                                                                                                                       | 2 x 6mm2 Multi-strand                                                                                                                                                                |                                                                                                                                                                                  |
| Earth Terminal Capacity 4                                                                                                                       | 1 x 10mm2                                                                                                                                                                            |                                                                                                                                                                                  |
| Product Class 1                                                                                                                                 | Must be earthed                                                                                                                                                                      |                                                                                                                                                                                  |
| Ambient Operating Temperature                                                                                                                   | -5° to +40°C                                                                                                                                                                         |                                                                                                                                                                                  |
| Recommended Location                                                                                                                            | Internal Use Only                                                                                                                                                                    |                                                                                                                                                                                  |
| Maximum Installation Altitude                                                                                                                   | 2000m                                                                                                                                                                                |                                                                                                                                                                                  |
| Standard/Approval                                                                                                                               | BS 1363-2                                                                                                                                                                            |                                                                                                                                                                                  |
| Additional Notes                                                                                                                                | Dual Earth: Yes                                                                                                                                                                      |                                                                                                                                                                                  |
| Patents and Trademarks                                                                                                                          | Linea is a Registered Trade Mark No 2398665 CFX is a Registered Trade Mark No 2398667 Patent No. GB 2383375B Linea-Perlina CFX SS2 is a UK Registered Design Certificate No. 2066588 |                                                                                                                                                                                  |
| All products listed conform to current British or<br>European standard and the product information is<br>correct at the time of going to press. | All accessories are manufactured under an accredited BS EN ISO 9001 : 2015 Quality Management System.                                                                                | It is the policy of the company to improve products as part of our development programme.  Therefore, we reserve the right to alter designs and dimensions without prior notice. |
| Illustrations and diagrams are reproduced within the limitations of reproduction and printing process and are not hinding                       | Due to manufacturing processes we cannot guarantee an exact colour match and shadings of of certain finishes                                                                         | Correct as at 17 October 2018 08:09 AM<br>E&OE                                                                                                                                   |