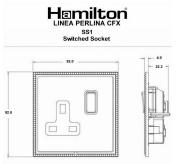

## **Dimensions**

| Nananananan Vananananananan                                                                                                                     | <b>*</b>                                                                                                                                                                             |                                                                                                                                                                                  |
|-------------------------------------------------------------------------------------------------------------------------------------------------|--------------------------------------------------------------------------------------------------------------------------------------------------------------------------------------|----------------------------------------------------------------------------------------------------------------------------------------------------------------------------------|
| Primary Range                                                                                                                                   | Linea-Perlina CFX                                                                                                                                                                    |                                                                                                                                                                                  |
| Insert Type                                                                                                                                     | 1 gang 13A Double Pole Switched Socket                                                                                                                                               |                                                                                                                                                                                  |
| Plate Finish                                                                                                                                    | Linea-Perlina CFX Polished Brass Frame/Antique Brass                                                                                                                                 |                                                                                                                                                                                  |
| Insert Colour                                                                                                                                   | Polished Brass/White                                                                                                                                                                 |                                                                                                                                                                                  |
| EAN13 Barcode                                                                                                                                   | 5017504893019                                                                                                                                                                        |                                                                                                                                                                                  |
| Dimensions (Nominal)                                                                                                                            | Single: Height = 92.0mm Width = 92.0mm Depth = 4.0mm                                                                                                                                 |                                                                                                                                                                                  |
| Fixing Hole Centres                                                                                                                             | Box Fixing = 60.3mm Grid Fixing = CFX Clips                                                                                                                                          |                                                                                                                                                                                  |
| Minimum Wall Box Depth                                                                                                                          | 35mm                                                                                                                                                                                 |                                                                                                                                                                                  |
| Switched Poles                                                                                                                                  | Double                                                                                                                                                                               |                                                                                                                                                                                  |
| Current Rating                                                                                                                                  | 13 Amp                                                                                                                                                                               |                                                                                                                                                                                  |
| Voltage                                                                                                                                         | 220/250V AC                                                                                                                                                                          |                                                                                                                                                                                  |
| Maximum Load                                                                                                                                    | 13 Amp                                                                                                                                                                               |                                                                                                                                                                                  |
| Mains Frequency                                                                                                                                 | 50Hz                                                                                                                                                                                 |                                                                                                                                                                                  |
| IP Rating                                                                                                                                       | IP2XD                                                                                                                                                                                |                                                                                                                                                                                  |
| Contact Gap Minimum                                                                                                                             | 3mm                                                                                                                                                                                  |                                                                                                                                                                                  |
| Terminal Capacity 1                                                                                                                             | 4 x 2.5mm2                                                                                                                                                                           |                                                                                                                                                                                  |
| Terminal Capacity 2                                                                                                                             | 3 x 4mm2                                                                                                                                                                             |                                                                                                                                                                                  |
| Terminal Capacity 3                                                                                                                             | 2 x 6mm2 Multi-Strand                                                                                                                                                                |                                                                                                                                                                                  |
| Terminal Capacity 4                                                                                                                             | 1 x 10mm2                                                                                                                                                                            |                                                                                                                                                                                  |
| Earth Terminal Capacity 1                                                                                                                       | 4 x 2.5mm2                                                                                                                                                                           |                                                                                                                                                                                  |
| Earth Terminal Capacity 2                                                                                                                       | 3 x 4mm2                                                                                                                                                                             |                                                                                                                                                                                  |
| Earth Terminal Capacity 3                                                                                                                       | 2 x 6mm2 Multi-strand                                                                                                                                                                |                                                                                                                                                                                  |
| Earth Terminal Capacity 4                                                                                                                       | 1 x 10mm2                                                                                                                                                                            |                                                                                                                                                                                  |
| Product Class 1                                                                                                                                 | Must be earthed                                                                                                                                                                      |                                                                                                                                                                                  |
| Ambient Operating Temperature                                                                                                                   | -5° to +40°C                                                                                                                                                                         |                                                                                                                                                                                  |
| Recommended Location                                                                                                                            | Internal Use Only                                                                                                                                                                    |                                                                                                                                                                                  |
| Maximum Installation Altitude                                                                                                                   | 2000m                                                                                                                                                                                |                                                                                                                                                                                  |
| Standard/Approval                                                                                                                               | BS 1363-2                                                                                                                                                                            |                                                                                                                                                                                  |
| Additional Notes                                                                                                                                | Dual Earth: Yes                                                                                                                                                                      |                                                                                                                                                                                  |
| Patents and Trademarks                                                                                                                          | Linea is a Registered Trade Mark No 2398665 CFX is a Registered Trade Mark No 2398667 Patent No. GB 2383375B Linea-Perlina CFX SS2 is a UK Registered Design Certificate No. 2066588 |                                                                                                                                                                                  |
| All products listed conform to current British or<br>European standard and the product information is<br>correct at the time of going to press. | All accessories are manufactured under an accredited BS EN ISO 9001 : 2015 Quality Management System.                                                                                | It is the policy of the company to improve products as part of our development programme.  Therefore, we reserve the right to alter designs and dimensions without prior notice. |
| Illustrations and diagrams are reproduced within the limitations of reproduction and printing process and are not hinding                       | Due to manufacturing processes we cannot guarantee an exact colour match and shadings of of certain finishes                                                                         | Correct as at 17 October 2018 08:09 AM<br>E&OE                                                                                                                                   |