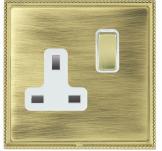

## **LPXSS1PB-ABW**

Linea-Perlina CFX Polished Brass Frame/Antique Brass Front 1 gang 13A Double Pole Switched Socket Polished Brass/White

## Item Image