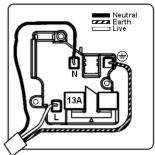

making connections beautifully

Wiring Accessories • Circuit Protection • Smart Lighting Control & Multi-room Audio

## **LPXSS1PB-ABW**

Linea-Perlina CFX Polished Brass Frame/Antique Brass Front 1 gang 13A Double Pole Switched Socket Polished Brass/White

## Item Image



## Wiring



## **Dimensions**



| Nananananan Vananananananan                                                                                                                     | <b>*</b>                                                                                                                                                                             |                                                                                                                                                                                  |
|-------------------------------------------------------------------------------------------------------------------------------------------------|------------------------------------------------------------------------------------------------------------------------