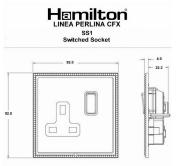

## LPXSS1PB-ABB

Linea-Perlina CFX Polished Brass Frame/Antique Brass Front 1 gang 13A Double Pole Switched Socket Polished Brass/Black

Item Image

Wiring

**Dimensions** 

| Primary Range                                                                                                                                   | Linea-Perlina CFX                                                                                                                                                                    |                                                                                                                                                                                  |
|-------------------------------------------------------------------------------------------------------------------------------------------------|--------------------------------------------------------------------------------------------------------------------------------------------------------------------------------------|----------------------------------------------------------------------------------------------------------------------------------------------------------------------------------|
| Insert Type                                                                                                                                     | 1 gang 13A Double Pole Switched Socket                                                                                                                                               |                                                                                                                                                                                  |
| Plate Finish                                                                                                                                    | Linea-Perlina CFX Polished Brass Frame/Antique Brass                                                                                                                                 |                                                                                                                                                                                  |
| Insert Colour                                                                                                                                   | Polished Brass/Black                                                                                                                                                                 |                                                                                                                                                                                  |
| EAN13 Barcode                                                                                                                                   | 5017504892012                                                                                                                                                                        |                                                                                                                                                                                  |
| Dimensions (Nominal)                                                                                                                            | Single: Height = 92.0mm Width = 92.0mm Depth = 4.0mm                                                                                                                                 |                                                                                                                                                                                  |
| Fixing Hole Centres                                                                                                                             | Box Fixing = 60.3mm Grid Fixing = CFX Clips                                                                                                                                          |                                                                                                                                                                                  |
| Minimum Wall Box Depth                                                                                                                          | 35mm                                                                                                                                                                                 |                                                                                                                                                                                  |
| Switched Poles                                                                                                                                  | Double                                                                                                                                                                               |                                                                                                                                                                                  |
| Current Rating                                                                                                                                  | 13 Amp                                                                                                                                                                               |                                                                                                                                                                                  |
| Voltage                                                                                                                                         | 220/250V AC                                                                                                                                                                          |                                                                                                                                                                                  |
| Maximum Load                                                                                                                                    | 13 Amp                                                                                                                                                                               |                                                                                                                                                                                  |
| Mains Frequency                                                                                                                                 | 50Hz                                                                                                                                                                                 |                                                                                                                                                                                  |
| IP Rating                                                                                                                                       | IP2XD                                                                                                                                                                                |                                                                                                                                                                                  |
| Contact Gap Minimum                                                                                                                             | 3mm                                                                                                                                                                                  |                                                                                                                                                                                  |
| Terminal Capacity 1                                                                                                                             | 4 x 2.5mm2                                                                                                                                                                           |                                                                                                                                                                                  |
| Terminal Capacity 2                                                                                                                             | 3 x 4mm2                                                                                                                                                                             |                                                                                                                                                                                  |
| Terminal Capacity 3                                                                                                                             | 2 x 6mm2 Multi-Strand                                                                                                                                                                |                                                                                                                                                                                  |
| Terminal Capacity 4                                                                                                                             | 1 x 10mm2                                                                                                                                                                            |                                                                                                                                                                                  |
| Earth Terminal Capacity 1                                                                                                                       | 4 x 2.5mm2                                                                                                                                                                           |                                                                                                                                                                                  |
| Earth Terminal Capacity 2                                                                                                                       | 3 x 4mm2                                                                                                                                                                             |                                                                                                                                                                                  |
| Earth Terminal Capacity 3                                                                                                                       | 2 x 6mm2 Multi-strand                                                                                                                                                                |                                                                                                                                                                                  |
| Earth Terminal Capacity 4                                                                                                                       | 1 x 10mm2                                                                                                                                                                            |                                                                                                                                                                                  |
| Product Class 1                                                                                                                                 | Must be earthed                                                                                                                                                                      |                                                                                                                                                                                  |
| Ambient Operating Temperature                                                                                                                   | -5° to +40°C                                                                                                                                                                         |                                                                                                                                                                                  |
| Recommended Location                                                                                                                            | Internal Use Only                                                                                                                                                                    |                                                                                                                                                                                  |
| Maximum Installation Altitude                                                                                                                   | 2000m                                                                                                                                                                                |                                                                                                                                                                                  |
| Standard/Approval                                                                                                                               | BS 1363-2                                                                                                                                                                            |                                                                                                                                                                                  |
| Additional Notes                                                                                                                                | Dual Earth: Yes                                                                                                                                                                      |                                                                                                                                                                                  |
| Patents and Trademarks                                                                                                                          | Linea is a Registered Trade Mark No 2398665 CFX is a Registered Trade Mark No 2398667 Patent No. GB 2383375B Linea-Perlina CFX SS2 is a UK Registered Design Certificate No. 2066588 |                                                                                                                                                                                  |
| All products listed conform to current British or<br>European standard and the product information is<br>correct at the time of going to press. | All accessories are manufactured under an accredited BS EN ISO 9001 : 2015 Quality Management System.                                                                                | It is the policy of the company to improve products as part of our development programme.  Therefore, we reserve the right to alter designs and dimensions without prior notice. |
| Illustrations and diagrams are reproduced within the limitations of reproduction and printing                                                   | Due to manufacturing processes we cannot guarantee an exact colour match and shadings of                                                                                             | Correct as at 17 October 2018 08:09 AM<br>E&OE                                                                                                                                   |