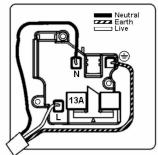

## LPXSS1PB-ABB

Linea-Perlina CFX Polished Brass Frame/Antique Brass Front 1 gang 13A Double Pole Switched Socket Polished Brass/Black

Item Image

Wiring

**Dimensions** 

| Primary Range                                                                                                                                   | Linea-Perlina CFX                                                                                                                                                                    |                                                                                                                                                                                  |
|-------------------------------------------------------------------------------------------------------------------------------------------------|--------------------------------------------------------------------------------------------------------------------------------------------------------------------------------------|----------------------------------------------------------------------------------------------------------------------------------------------------------------------------------|
| Insert Type                                                                                                                                     | 1 gang 13A Double Pole Switched Socket                                                                                                                                               |                                                                                                                                                                                  |
| Plate Finish                                                                                                                                    | Linea-Perlina CFX Polished Brass Frame/Antique Brass                                                                                                                                 |                                                                                                                                                                                  |
| Insert Colour                                                                                                                                   | Polished Brass/Black                                                                                                                                                                 |                                                                                                                                                                                  |
| EAN13 Barcode                                                                                                                                   | 5017504892012                                                                                                                                                                        |                                                                                                                                                                                  |
| Dimensions (Nominal)                                                                                                                            | Single: Height = 92.0mm Width = 92.0mm Depth = 4.0mm                                                                                                                                 |                                                                                                                                                                                  |
| Fixing Hole Centres                                                                                                                             | Box Fixing = 60.3mm Grid Fixing = CFX Clips                                                                                                                                          |                                                                                                                                                                                  |
| Minimum Wall Box Depth                                                                                                                          | 35mm                                                                                                                                                                                 |                                                                                                                                                                                  |
| Switched Poles                                                                                                                                  | Double                                                                                                                                                                               |                                                                                                                                                                                  |
| Current Rating                                                                                                                                  | 13 Amp                                                                                                                                                                               |                                                                                                                                                                                  |
| Voltage                                                                                                                                         | 220/250V AC                                                                                                                                                                          |                                                                                                                                                                                  |
| Maximum Load                                                                                                                                    | 13 Amp                                                                                                                                                                               |                                                                                                                                                                                  |
| Mains Frequency                                                                                                                                 | 50Hz                                                                                                                                                                                 |                                                                                                                                                                                  |
| IP Rating                                                                                                                                       | IP2XD                                                                                                                                                                                |                                                                                                                                                                                  |
| Contact Gap Minimum                                                                                                                             | 3mm                                                                                                                                                                                  |                                                                                                                                                                                  |
| Terminal Capacity 1                                                                                                                             | 4 x 2.5mm2                                                                                                                                                                           |                                                                                                                                                                                  |
| Terminal Capacity 2                                                                                                                             | 3 x 4mm2                                                                                                                                                                             |                                                                                                                                                                                  |
| Terminal Capacity 3                                                                                                                             | 2 x 6mm2 Multi-Strand                                                                                                                                                                |                                                                                                                                                                                  |
| Terminal Capacity 4                                                                                                                             | 1 x 10mm2                                                                                                                                                                            |                                                                                                                                                                                  |
| Earth Terminal Capacity 1                                                                                                                       | 4 x 2.5mm2                                                                                                                                                                           |                                                                                                                                                                                  |
| Earth Terminal Capacity 2                                                                                                                       | 3 x 4mm2                                                                                                                                                                             |                                                                                                                                                                                  |
| Earth Terminal Capacity 3                                                                                                                       | 2 x 6mm2 Multi-strand                                                                                                                                                                |                                                                                                                                                                                  |
| Earth Terminal Capacity 4                                                                                                                       | 1 x 10mm2                                                                                                                                                                            |                                                                                                                                                                                  |
| Product Class 1                                                                                                                                 | Must be earthed                                                                                                                                                                      |                                                                                                                                                                                  |
| Ambient Operating Temperature                                                                                                                   | -5° to +40°C                                                                                                                                                                         |                                                                                                                                                                                  |
| Recommended Location                                                                                                                            | Internal Use Only                                                                                                                                                                    |                                                                                                                                                                                  |
| Maximum Installation Altitude                                                                                                                   | 2000m                                                                                                                                                                                |                                                                                                                                                                                  |
| Standard/Approval                                                                                                                               | BS 1363-2                                                                                                                                                                            |                                                                                                                                                                                  |
| Additional Notes                                                                                                                                | Dual Earth: Yes                                                                                                                                                                      |                                                                                                                                                                                  |
| Patents and Trademarks                                                                                                                          | Linea is a Registered Trade Mark No 2398665 CFX is a Registered Trade Mark No 2398667 Patent No. GB 2383375B Linea-Perlina CFX SS2 is a UK Registered Design Certificate No. 2066588 |                                                                                                                                                                                  |
| All products listed conform to current British or<br>European standard and the product information is<br>correct at the time of going to press. | All accessories are manufactured under an accredited BS EN ISO 9001 : 2015 Quality Management System.                                                                                | It is the policy of the company to improve products as part of our development programme.  Therefore, we reserve the right to alter designs and dimensions without prior notice. |
| Illustrations and diagrams are reproduced within the limitations of reproduction and printing                                                   | Due to manufacturing processes we cannot guarantee an exact colour match and shadings of                                                                                             | Correct as at 17 October 2018 08:09 AM<br>E&OE                                                                                                                                   |