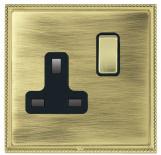

## LPXSS1PB-ABB

Linea-Perlina CFX Polished Brass Frame/Antique Brass Front 1 gang 13A Double Pole Switched Socket Polished Brass/Black

Item Image

Wiring

**Dimensions** 

| Primary Range                                                                                                                                   | Linea-Perlina CFX                                                                                                                                                                    |                                                                                                                                                                                  |
|-------------------------------------------------------------------------------------------------------------------------------------------------|--------------------------------------------------------------------------------------------------------------------------------------------------------------------------------------|----------------------------------------------------------------------------------------------------------------------------------------------------------------------------------|
| Insert Type                                                                                                                                     | 1 gang 13A Double Pole Switched Socket                                                                                                                                               |                                                                                                                                                                                  |
| Plate Finish                                                                                                                                    | Linea-Perlina CFX Polished Brass Frame/Antique Brass                                                                                                                                 |                                                                                                                                                                                  |
| Insert Colour                                                                                                                                   | Polished Brass/Black                                                                                                                                                                 |                                                                                                                                                                                  |
| EAN13 Barcode                                                                                                                                   | 5017504892012                                                                                                                                                                        |                                                                                                                                                                                  |
| Dimensions (Nominal)                                                                                                                            | Single: Height = 92.0mm Width = 92.0mm Depth = 4.0mm                                                                                                                                 |                                                                                                                                                                                  |
| Fixing Hole Centres                                                                                                                             | Box Fixing = 60.3mm Grid Fixing = CFX Clips                                                                                                                                          |                                                                                                                                                                                  |
| Minimum Wall Box Depth                                                                                                                          | 35mm                                                                                                                                                                                 |                                                                                                                                                                                  |
| Switched Poles                                                                                                                                  | Double                                                                                                                                                                               |                                                                                                                                                                                  |
| Current Rating                                                                                                                                  | 13 Amp                                                                                                                                                                               |                                                                                                                                                                                  |
| Voltage                                                                                                                                         | 220/250V AC                                                                                                                                                                          |                                                                                                                                                                                  |
| Maximum Load                                                                                                                                    | 13 Amp                                                                                                                                                                               |                                                                                                                                                                                  |
| Mains Frequency                                                                                                                                 | 50Hz                                                                                                                                                                                 |                                                                                                                                                                                  |
| IP Rating                                                                                                                                       | IP2XD                                                                                                                                                                                |                                                                                                                                                                                  |
| Contact Gap Minimum                                                                                                                             | 3mm                                                                                                                                                                                  |                                                                                                                                                                                  |
| Terminal Capacity 1                                                                                                                             | 4 x 2.5mm2                                                                                                                                                                           |                                                                                                                                                                                  |
| Terminal Capacity 2                                                                                                                             | 3 x 4mm2                                                                                                                                                                             |                                                                                                                                                                                  |
| Terminal Capacity 3                                                                                                                             | 2 x 6mm2 Multi-Strand                                                                                                                                                                |                                                                                                                                                                                  |
| Terminal Capacity 4                                                                                                                             | 1 x 10mm2                                                                                                                                                                            |                                                                                                                                                                                  |
| Earth Terminal Capacity 1                                                                                                                       | 4 x 2.5mm2                                                                                                                                                                           |                                                                                                                                                                                  |
| Earth Terminal Capacity 2                                                                                                                       | 3 x 4mm2                                                                                                                                                                             |                                                                                                                                                                                  |
| Earth Terminal Capacity 3                                                                                                                       | 2 x 6mm2 Multi-strand                                                                                                                                                                |                                                                                                                                                                                  |
| Earth Terminal Capacity 4                                                                                                                       | 1 x 10mm2                                                                                                                                                                            |                                                                                                                                                                                  |
| Product Class 1                                                                                                                                 | Must be earthed                                                                                                                                                                      |                                                                                                                                                                                  |
| Ambient Operating Temperature                                                                                                                   | -5° to +40°C                                                                                                                                                                         |                                                                                                                                                                                  |
| Recommended Location                                                                                                                            | Internal Use Only                                                                                                                                                                    |                                                                                                                                                                                  |
| Maximum Installation Altitude                                                                                                                   | 2000m                                                                                                                                                                                |                                                                                                                                                                                  |
| Standard/Approval                                                                                                                               | BS 1363-2                                                                                                                                                                            |                                                                                                                                                                                  |
| Additional Notes                                                                                                                                | Dual Earth: Yes                                                                                                                                                                      |                                                                                                                                                                                  |
| Patents and Trademarks                                                                                                                          | Linea is a Registered Trade Mark No 2398665 CFX is a Registered Trade Mark No 2398667 Patent No. GB 2383375B Linea-Perlina CFX SS2 is a UK Registered Design Certificate No. 2066588 |                                                                                                                                                                                  |
| All products listed conform to current British or<br>European standard and the product information is<br>correct at the time of going to press. | All accessories are manufactured under an accredited BS EN ISO 9001 : 2015 Quality Management System.                                                                                | It is the policy of the company to improve products as part of our development programme.  Therefore, we reserve the right to alter designs and dimensions without prior notice. |
| Illustrations and diagrams are reproduced within the limitations of reproduction and printing                                                   | Due to manufacturing processes we cannot guarantee an exact colour match and shadings of                                                                                             | Correct as at 17 October 2018 08:09 AM<br>E&OE                                                                                                                                   |