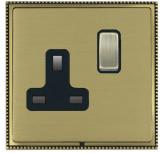

## LPXSS1AB-SBB

Linea-Perlina CFX Antique Brass Frame/Satin Brass Front 1 gang 13A Double Pole Switched Socket Antique Brass/Black

Item Image

Wiring

**Dimensions** 

| Primary Range                                                                                                                                   | Linea-Perlina CFX                                                                                                                                                                    |                                                                                                                                                                                  |
|-------------------------------------------------------------------------------------------------------------------------------------------------|--------------------------------------------------------------------------------------------------------------------------------------------------------------------------------------|----------------------------------------------------------------------------------------------------------------------------------------------------------------------------------|
| Insert Type                                                                                                                                     | 1 gang 13A Double Pole Switched Socket                                                                                                                                               |                                                                                                                                                                                  |
| Plate Finish                                                                                                                                    | Linea-Perlina CFX Antique Brass Frame/Satin Brass                                                                                                                                    |                                                                                                                                                                                  |
| Insert Colour                                                                                                                                   | Antique Brass/Black                                                                                                                                                                  |                                                                                                                                                                                  |
| EAN13 Barcode                                                                                                                                   | 5017504852016                                                                                                                                                                        |                                                                                                                                                                                  |
| Dimensions (Nominal)                                                                                                                            | Single: Height = 92.0mm Width = 92.0mm Depth = 4.0mm                                                                                                                                 |                                                                                                                                                                                  |
| Fixing Hole Centres                                                                                                                             | Box Fixing = 60.3mm Grid Fixing = CFX Clips                                                                                                                                          |                                                                                                                                                                                  |
| Minimum Wall Box Depth                                                                                                                          | 35mm                                                                                                                                                                                 |                                                                                                                                                                                  |
| Switched Poles                                                                                                                                  | Double                                                                                                                                                                               |                                                                                                                                                                                  |
| Current Rating                                                                                                                                  | 13 Amp                                                                                                                                                                               |                                                                                                                                                                                  |
| Voltage                                                                                                                                         | 220/250V AC                                                                                                                                                                          |                                                                                                                                                                                  |
| Maximum Load                                                                                                                                    | 13 Amp                                                                                                                                                                               |                                                                                                                                                                                  |
| Mains Frequency                                                                                                                                 | 50Hz                                                                                                                                                                                 |                                                                                                                                                                                  |
| IP Rating                                                                                                                                       | IP2XD                                                                                                                                                                                |                                                                                                                                                                                  |
| Contact Gap Minimum                                                                                                                             | 3mm                                                                                                                                                                                  |                                                                                                                                                                                  |
| Terminal Capacity 1                                                                                                                             | 4 x 2.5mm2                                                                                                                                                                           |                                                                                                                                                                                  |
| Terminal Capacity 2                                                                                                                             | 3 x 4mm2                                                                                                                                                                             |                                                                                                                                                                                  |
| Terminal Capacity 3                                                                                                                             | 2 x 6mm2 Multi-Strand                                                                                                                                                                |                                                                                                                                                                                  |
| Terminal Capacity 4                                                                                                                             | 1 x 10mm2                                                                                                                                                                            |                                                                                                                                                                                  |
| Earth Terminal Capacity 1                                                                                                                       | 4 x 2.5mm2                                                                                                                                                                           |                                                                                                                                                                                  |
| Earth Terminal Capacity 2                                                                                                                       | 3 x 4mm2                                                                                                                                                                             |                                                                                                                                                                                  |
| Earth Terminal Capacity 3                                                                                                                       | 2 x 6mm2 Multi-strand                                                                                                                                                                |                                                                                                                                                                                  |
| Earth Terminal Capacity 4                                                                                                                       | 1 x 10mm2                                                                                                                                                                            |                                                                                                                                                                                  |
| Product Class 1                                                                                                                                 | Must be earthed                                                                                                                                                                      |                                                                                                                                                                                  |
| Ambient Operating Temperature                                                                                                                   | -5° to +40°C                                                                                                                                                                         |                                                                                                                                                                                  |
| Recommended Location                                                                                                                            | Internal Use Only                                                                                                                                                                    |                                                                                                                                                                                  |
| Maximum Installation Altitude                                                                                                                   | 2000m                                                                                                                                                                                |                                                                                                                                                                                  |
| Standard/Approval                                                                                                                               | BS 1363-2                                                                                                                                                                            |                                                                                                                                                                                  |
| Additional Notes                                                                                                                                | Dual Earth: Yes                                                                                                                                                                      |                                                                                                                                                                                  |
| Patents and Trademarks                                                                                                                          | Linea is a Registered Trade Mark No 2398665 CFX is a Registered Trade Mark No 2398667 Patent No. GB 2383375B Linea-Perlina CFX SS2 is a UK Registered Design Certificate No. 2066588 |                                                                                                                                                                                  |
| All products listed conform to current British or<br>European standard and the product information is<br>correct at the time of going to press. | All accessories are manufactured under an accredited BS EN ISO 9001 : 2015 Quality Management System.                                                                                | It is the policy of the company to improve products as part of our development programme.  Therefore, we reserve the right to alter designs and dimensions without prior notice. |
| Illustrations and diagrams are reproduced within the limitations of reproduction and printing                                                   | Due to manufacturing processes we cannot guarantee an exact colour match and shadings of of certain finishes                                                                         | Correct as at 17 October 2018 08:09 AM<br>E&OE                                                                                                                                   |