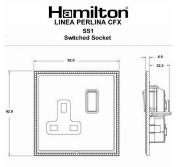

## LPXSS1AB-SBB

Linea-Perlina CFX Antique Brass Frame/Satin Brass Front 1 gang 13A Double Pole Switched Socket Antique Brass/Black

Item Image

Wiring

**Dimensions** 

| Primary Range                                                                                                                                   | Linea-Perlina CFX                                                                                                                                                                    |                                                                                                                                                                                  |
|-------------------------------------------------------------------------------------------------------------------------------------------------|--------------------------------------------------------------------------------------------------------------------------------------------------------------------------------------|----------------------------------------------------------------------------------------------------------------------------------------------------------------------------------|
| Insert Type                                                                                                                                     | 1 gang 13A Double Pole Switched Socket                                                                                                                                               |                                                                                                                                                                                  |
| Plate Finish                                                                                                                                    | Linea-Perlina CFX Antique Brass Frame/Satin Brass                                                                                                                                    |                                                                                                                                                                                  |
| Insert Colour                                                                                                                                   | Antique Brass/Black                                                                                                                                                                  |                                                                                                                                                                                  |
| EAN13 Barcode                                                                                                                                   | 5017504852016                                                                                                                                                                        |                                                                                                                                                                                  |
| Dimensions (Nominal)                                                                                                                            | Single: Height = 92.0mm Width = 92.0mm Depth = 4.0mm                                                                                                                                 |                                                                                                                                                                                  |
| Fixing Hole Centres                                                                                                                             | Box Fixing = 60.3mm Grid Fixing = CFX Clips                                                                                                                                          |                                                                                                                                                                                  |
| Minimum Wall Box Depth                                                                                                                          | 35mm                                                                                                                                                                                 |                                                                                                                                                                                  |
| Switched Poles                                                                                                                                  | Double                                                                                                                                                                               |                                                                                                                                                                                  |
| Current Rating                                                                                                                                  | 13 Amp                                                                                                                                                                               |                                                                                                                                                                                  |
| Voltage                                                                                                                                         | 220/250V AC                                                                                                                                                                          |                                                                                                                                                                                  |
| Maximum Load                                                                                                                                    | 13 Amp                                                                                                                                                                               |                                                                                                                                                                                  |
| Mains Frequency                                                                                                                                 | 50Hz                                                                                                                                                                                 |                                                                                                                                                                                  |
| IP Rating                                                                                                                                       | IP2XD                                                                                                                                                                                |                                                                                                                                                                                  |
| Contact Gap Minimum                                                                                                                             | 3mm                                                                                                                                                                                  |                                                                                                                                                                                  |
| Terminal Capacity 1                                                                                                                             | 4 x 2.5mm2                                                                                                                                                                           |                                                                                                                                                                                  |
| Terminal Capacity 2                                                                                                                             | 3 x 4mm2                                                                                                                                                                             |                                                                                                                                                                                  |
| Terminal Capacity 3                                                                                                                             | 2 x 6mm2 Multi-Strand                                                                                                                                                                |                                                                                                                                                                                  |
| Terminal Capacity 4                                                                                                                             | 1 x 10mm2                                                                                                                                                                            |                                                                                                                                                                                  |
| Earth Terminal Capacity 1                                                                                                                       | 4 x 2.5mm2                                                                                                                                                                           |                                                                                                                                                                                  |
| Earth Terminal Capacity 2                                                                                                                       | 3 x 4mm2                                                                                                                                                                             |                                                                                                                                                                                  |
| Earth Terminal Capacity 3                                                                                                                       | 2 x 6mm2 Multi-strand                                                                                                                                                                |                                                                                                                                                                                  |
| Earth Terminal Capacity 4                                                                                                                       | 1 x 10mm2                                                                                                                                                                            |                                                                                                                                                                                  |
| Product Class 1                                                                                                                                 | Must be earthed                                                                                                                                                                      |                                                                                                                                                                                  |
| Ambient Operating Temperature                                                                                                                   | -5° to +40°C                                                                                                                                                                         |                                                                                                                                                                                  |
| Recommended Location                                                                                                                            | Internal Use Only                                                                                                                                                                    |                                                                                                                                                                                  |
| Maximum Installation Altitude                                                                                                                   | 2000m                                                                                                                                                                                |                                                                                                                                                                                  |
| Standard/Approval                                                                                                                               | BS 1363-2                                                                                                                                                                            |                                                                                                                                                                                  |
| Additional Notes                                                                                                                                | Dual Earth: Yes                                                                                                                                                                      |                                                                                                                                                                                  |
| Patents and Trademarks                                                                                                                          | Linea is a Registered Trade Mark No 2398665 CFX is a Registered Trade Mark No 2398667 Patent No. GB 2383375B Linea-Perlina CFX SS2 is a UK Registered Design Certificate No. 2066588 |                                                                                                                                                                                  |
| All products listed conform to current British or<br>European standard and the product information is<br>correct at the time of going to press. | All accessories are manufactured under an accredited BS EN ISO 9001 : 2015 Quality Management System.                                                                                | It is the policy of the company to improve products as part of our development programme.  Therefore, we reserve the right to alter designs and dimensions without prior notice. |
| Illustrations and diagrams are reproduced within the limitations of reproduction and printing                                                   | Due to manufacturing processes we cannot guarantee an exact colour match and shadings of of certain finishes                                                                         | Correct as at 17 October 2018 08:09 AM<br>E&OE                                                                                                                                   |