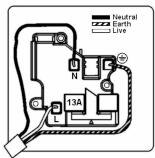

## LPXSS1AB-SBB

Linea-Perlina CFX Antique Brass Frame/Satin Brass Front 1 gang 13A Double Pole Switched Socket Antique Brass/Black

Item Image

Wiring

**Dimensions** 

| Primary Range                                                                                                                                   | Linea-Perlina CFX                                                                                                                                                                    |                                                                                                                                                                                  |
|-------------------------------------------------------------------------------------------------------------------------------------------------|--------------------------------------------------------------------------------------------------------------------------------------------------------------------------------------|----------------------------------------------------------------------------------------------------------------------------------------------------------------------------------|
| Insert Type                                                                                                                                     | 1 gang 13A Double Pole Switched Socket                                                                                                                                               |                                                                                                                                                                                  |
| Plate Finish                                                                                                                                    | Linea-Perlina CFX Antique Brass Frame/Satin Brass                                                                                                                                    |                                                                                                                                                                                  |
| Insert Colour                                                                                                                                   | Antique Brass/Black                                                                                                                                                                  |                                                                                                                                                                                  |
| EAN13 Barcode                                                                                                                                   | 5017504852016                                                                                                                                                                        |                                                                                                                                                                                  |
| Dimensions (Nominal)                                                                                                                            | Single: Height = 92.0mm Width = 92.0mm Depth = 4.0mm                                                                                                                                 |                                                                                                                                                                                  |
| Fixing Hole Centres                                                                                                                             | Box Fixing = 60.3mm Grid Fixing = CFX Clips                                                                                                                                          |                                                                                                                                                                                  |
| Minimum Wall Box Depth                                                                                                                          | 35mm                                                                                                                                                                                 |                                                                                                                                                                                  |
| Switched Poles                                                                                                                                  | Double                                                                                                                                                                               |                                                                                                                                                                                  |
| Current Rating                                                                                                                                  | 13 Amp                                                                                                                                                                               |                                                                                                                                                                                  |
| Voltage                                                                                                                                         | 220/250V AC                                                                                                                                                                          |                                                                                                                                                                                  |
| Maximum Load                                                                                                                                    | 13 Amp                                                                                                                                                                               |                                                                                                                                                                                  |
| Mains Frequency                                                                                                                                 | 50Hz                                                                                                                                                                                 |                                                                                                                                                                                  |
| IP Rating                                                                                                                                       | IP2XD                                                                                                                                                                                |                                                                                                                                                                                  |
| Contact Gap Minimum                                                                                                                             | 3mm                                                                                                                                                                                  |                                                                                                                                                                                  |
| Terminal Capacity 1                                                                                                                             | 4 x 2.5mm2                                                                                                                                                                           |                                                                                                                                                                                  |
| Terminal Capacity 2                                                                                                                             | 3 x 4mm2                                                                                                                                                                             |                                                                                                                                                                                  |
| Terminal Capacity 3                                                                                                                             | 2 x 6mm2 Multi-Strand                                                                                                                                                                |                                                                                                                                                                                  |
| Terminal Capacity 4                                                                                                                             | 1 x 10mm2                                                                                                                                                                            |                                                                                                                                                                                  |
| Earth Terminal Capacity 1                                                                                                                       | 4 x 2.5mm2                                                                                                                                                                           |                                                                                                                                                                                  |
| Earth Terminal Capacity 2                                                                                                                       | 3 x 4mm2                                                                                                                                                                             |                                                                                                                                                                                  |
| Earth Terminal Capacity 3                                                                                                                       | 2 x 6mm2 Multi-strand                                                                                                                                                                |                                                                                                                                                                                  |
| Earth Terminal Capacity 4                                                                                                                       | 1 x 10mm2                                                                                                                                                                            |                                                                                                                                                                                  |
| Product Class 1                                                                                                                                 | Must be earthed                                                                                                                                                                      |                                                                                                                                                                                  |
| Ambient Operating Temperature                                                                                                                   | -5° to +40°C                                                                                                                                                                         |                                                                                                                                                                                  |
| Recommended Location                                                                                                                            | Internal Use Only                                                                                                                                                                    |                                                                                                                                                                                  |
| Maximum Installation Altitude                                                                                                                   | 2000m                                                                                                                                                                                |                                                                                                                                                                                  |
| Standard/Approval                                                                                                                               | BS 1363-2                                                                                                                                                                            |                                                                                                                                                                                  |
| Additional Notes                                                                                                                                | Dual Earth: Yes                                                                                                                                                                      |                                                                                                                                                                                  |
| Patents and Trademarks                                                                                                                          | Linea is a Registered Trade Mark No 2398665 CFX is a Registered Trade Mark No 2398667 Patent No. GB 2383375B Linea-Perlina CFX SS2 is a UK Registered Design Certificate No. 2066588 |                                                                                                                                                                                  |
| All products listed conform to current British or<br>European standard and the product information is<br>correct at the time of going to press. | All accessories are manufactured under an accredited BS EN ISO 9001 : 2015 Quality Management System.                                                                                | It is the policy of the company to improve products as part of our development programme.  Therefore, we reserve the right to alter designs and dimensions without prior notice. |
| Illustrations and diagrams are reproduced within the limitations of reproduction and printing                                                   | Due to manufacturing processes we cannot guarantee an exact colour match and shadings of of certain finishes                                                                         | Correct as at 17 October 2018 08:09 AM<br>E&OE                                                                                                                                   |