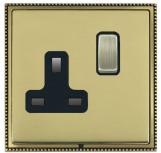

## LPXSS1AB-PBB

Linea-Perlina CFX Antique Brass Frame/Polished Brass Front 1 gang 13A Double Pole Switched Socket Antique Brass/Black

## Item Image