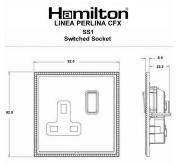

## Dimensions

| Primary Range                                                                                                                                   | Linea-Perlina CFX                                                                                                                                                                    |                                                                                                                                                                                          |
|-------------------------------------------------------------------------------------------------------------------------------------------------|--------------------------------------------------------------------------------------------------------------------------------------------------------------------------------------|------------------------------------------------------------------------------------------------------------------------------------------------------------------------------------------|
| Insert Type                                                                                                                                     | 1 gang 13A Double Pole Switched Socket                                                                                                                                               |                                                                                                                                                                                          |
| Plate Finish                                                                                                                                    | Linea-Perlina CFX Antique Brass Frame/Polished Brass                                                                                                                                 |                                                                                                                                                                                          |
| Insert Colour                                                                                                                                   | Antique Brass/Black                                                                                                                                                                  |                                                                                                                                                                                          |
| EAN13 Barcode                                                                                                                                   | 5017504842017                                                                                                                                                                        |                                                                                                                                                                                          |
| Dimensions (Nominal)                                                                                                                            | Single: Height = 92.0mm Width = 92.0mm Depth = 4.0mm                                                                                                                                 |                                                                                                                                                                                          |
| Fixing Hole Centres                                                                                                                             | Box Fixing = 60.3mm Grid Fixing = CFX Clips                                                                                                                                          |                                                                                                                                                                                          |
| Minimum Wall Box Depth                                                                                                                          | 35mm                                                                                                                                                                                 |                                                                                                                                                                                          |
| Switched Poles                                                                                                                                  | Double                                                                                                                                                                               |                                                                                                                                                                                          |
| Current Rating                                                                                                                                  | 13 Amp                                                                                                                                                                               |                                                                                                                                                                                          |
| Voltage                                                                                                                                         | 220/250V AC                                                                                                                                                                          |                                                                                                                                                                                          |
| Maximum Load                                                                                                                                    | 13 Amp                                                                                                                                                                               |                                                                                                                                                                                          |
| Mains Frequency                                                                                                                                 | 50Hz                                                                                                                                                                                 |                                                                                                                                                                                          |
| IP Rating                                                                                                                                       | IP2XD                                                                                                                                                                                |                                                                                                                                                                                          |
| Contact Gap Minimum                                                                                                                             | 3mm                                                                                                                                                                                  |                                                                                                                                                                                          |
| Terminal Capacity 1                                                                                                                             | 4 x 2.5mm2                                                                                                                                                                           |                                                                                                                                                                                          |
| Terminal Capacity 2                                                                                                                             | 3 x 4mm2                                                                                                                                                                             |                                                                                                                                                                                          |
| Terminal Capacity 3                                                                                                                             | 2 x 6mm2 Multi-Strand                                                                                                                                                                |                                                                                                                                                                                          |
| Terminal Capacity 4                                                                                                                             | 1 x 10mm2                                                                                                                                                                            |                                                                                                                                                                                          |
| Earth Terminal Capacity 1                                                                                                                       | 4 x 2.5mm2                                                                                                                                                                           |                                                                                                                                                                                          |
| Earth Terminal Capacity 2                                                                                                                       | 3 x 4mm2                                                                                                                                                                             |                                                                                                                                                                                          |
| Earth Terminal Capacity 3                                                                                                                       | 2 x 6mm2 Multi-strand                                                                                                                                                                |                                                                                                                                                                                          |
| Earth Terminal Capacity 4                                                                                                                       | 1 x 10mm2                                                                                                                                                                            |                                                                                                                                                                                          |
| Product Class 1                                                                                                                                 | Must be earthed                                                                                                                                                                      |                                                                                                                                                                                          |
| Ambient Operating Temperature                                                                                                                   | -5° to +40°C                                                                                                                                                                         |                                                                                                                                                                                          |
| Recommended Location                                                                                                                            | Internal Use Only                                                                                                                                                                    |                                                                                                                                                                                          |
| Maximum Installation Altitude                                                                                                                   | 2000m                                                                                                                                                                                |                                                                                                                                                                                          |
| Standard/Approval                                                                                                                               | BS 1363-2                                                                                                                                                                            |                                                                                                                                                                                          |
| Additional Notes                                                                                                                                | Dual Earth: Yes                                                                                                                                                                      |                                                                                                                                                                                          |
| Patents and Trademarks                                                                                                                          | Linea is a Registered Trade Mark No 2398665 CFX is a Registered Trade Mark No 2398667 Patent No. GB 2383375B Linea-Perlina CFX SS2 is a UK Registered Design Certificate No. 2066588 |                                                                                                                                                                                          |
| All products listed conform to current British or<br>European standard and the product information is<br>correct at the time of going to press. | All accessories are manufactured under an accredited BS EN ISO 9001 : 2015 Quality Management System.                                                                                | It is the policy of the company to improve products<br>as part of our development programme.<br>Therefore, we reserve the right to alter designs<br>and dimensions without prior notice. |
| Illustrations and diagrams are reproduced within the limitations of reproduction and printing process and are not hinding                       | Due to manufacturing processes we cannot guarantee an exact colour match and shadings of of certain finishes                                                                         | Correct as at 17 October 2018 08:09 AM<br>E&OE                                                                                                                                           |