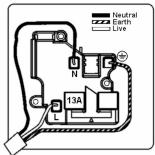

SL



Wiring Accessories • Circuit Protection • Smart Lighting Control & Multi-room Audio

## LPXSS1AB-PBB

Linea-Perlina CFX Antique Brass Frame/Polished Brass Front 1 gang 13A Double Pole Switched Socket Antique Brass/Black

## Item Image



## Wiring



## Dimensions



| Primary Range                                                                                                                                   | Linea-Perlina CFX                                                                                                                                                                    |                                                                                                                                                                                          |
|-------------------------------------------------------------------------------------------------------------------------------------------------|--------------------------------------------------------------------------------------------------------------------