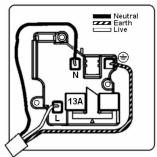

## LPXSS1AB-ABB

Linea-Perlina CFX Antique Brass Frame/Antique Brass Front 1 gang 13A Double Pole Switched Socket Antique Brass/Black

Item Image

Wiring

**Dimensions** 

| ***************************************                                                                                                         |                                                                                                                                                                                            |                                                                                                                                                                                  |
|-------------------------------------------------------------------------------------------------------------------------------------------------|--------------------------------------------------------------------------------------------------------------------------------------------------------------------------------------------|----------------------------------------------------------------------------------------------------------------------------------------------------------------------------------|
| Primary Range                                                                                                                                   | Linea-Perlina CFX                                                                                                                                                                          |                                                                                                                                                                                  |
| Insert Type                                                                                                                                     | 1 gang 13A Double Pole Switched Socket                                                                                                                                                     |                                                                                                                                                                                  |
| Plate Finish                                                                                                                                    | Linea-Perlina CFX Antique Brass Frame/Antique Brass                                                                                                                                        |                                                                                                                                                                                  |
| Insert Colour                                                                                                                                   | Antique Brass/Black                                                                                                                                                                        |                                                                                                                                                                                  |
| EAN13 Barcode                                                                                                                                   | 5017504862015                                                                                                                                                                              |                                                                                                                                                                                  |
| Dimensions (Nominal)                                                                                                                            | Single: Height = 92.0mm Width = 92.0mm Depth = 4.0mm                                                                                                                                       |                                                                                                                                                                                  |
| Fixing Hole Centres                                                                                                                             | Box Fixing = 60.3mm Grid Fixing = CFX Clips                                                                                                                                                |                                                                                                                                                                                  |
| Minimum Wall Box Depth                                                                                                                          | 35mm                                                                                                                                                                                       |                                                                                                                                                                                  |
| Switched Poles                                                                                                                                  | Double                                                                                                                                                                                     |                                                                                                                                                                                  |
| Current Rating                                                                                                                                  | 13 Amp                                                                                                                                                                                     |                                                                                                                                                                                  |
| Voltage                                                                                                                                         | 220/250V AC                                                                                                                                                                                |                                                                                                                                                                                  |
| Maximum Load                                                                                                                                    | 13 Amp                                                                                                                                                                                     |                                                                                                                                                                                  |
| Mains Frequency                                                                                                                                 | 50Hz                                                                                                                                                                                       |                                                                                                                                                                                  |
| IP Rating                                                                                                                                       | IP2XD                                                                                                                                                                                      |                                                                                                                                                                                  |
| Contact Gap Minimum                                                                                                                             | 3mm                                                                                                                                                                                        |                                                                                                                                                                                  |
| Terminal Capacity 1                                                                                                                             | 4 x 2.5mm2                                                                                                                                                                                 |                                                                                                                                                                                  |
| Terminal Capacity 2                                                                                                                             | 3 x 4mm2                                                                                                                                                                                   |                                                                                                                                                                                  |
| Terminal Capacity 3                                                                                                                             | 2 x 6mm2 Multi-Strand                                                                                                                                                                      |                                                                                                                                                                                  |
| Terminal Capacity 4                                                                                                                             | 1 x 10mm2                                                                                                                                                                                  |                                                                                                                                                                                  |
| Earth Terminal Capacity 1                                                                                                                       | 4 x 2.5mm2                                                                                                                                                                                 |                                                                                                                                                                                  |
| Earth Terminal Capacity 2                                                                                                                       | 3 x 4mm2                                                                                                                                                                                   |                                                                                                                                                                                  |
| Earth Terminal Capacity 3                                                                                                                       | 2 x 6mm2 Multi-strand                                                                                                                                                                      |                                                                                                                                                                                  |
| Earth Terminal Capacity 4                                                                                                                       | 1 x 10mm2                                                                                                                                                                                  |                                                                                                                                                                                  |
| Product Class 1                                                                                                                                 | Must be earthed                                                                                                                                                                            |                                                                                                                                                                                  |
| Ambient Operating Temperature                                                                                                                   | -5° to +40°C                                                                                                                                                                               |                                                                                                                                                                                  |
| Recommended Location                                                                                                                            | Internal Use Only                                                                                                                                                                          |                                                                                                                                                                                  |
| Maximum Installation Altitude                                                                                                                   | 2000m                                                                                                                                                                                      |                                                                                                                                                                                  |
| Standard/Approval                                                                                                                               | BS 1363-2                                                                                                                                                                                  |                                                                                                                                                                                  |
| Additional Notes                                                                                                                                | Dual Earth: Yes                                                                                                                                                                            |                                                                                                                                                                                  |
| Patents and Trademarks                                                                                                                          | Linea is a Registered Trade Mark No 2398665<br>CFX is a Registered Trade Mark No 2398667 Patent No. GB 2383375B<br>Linea-Perlina CFX SS2 is a UK Registered Design Certificate No. 2066588 |                                                                                                                                                                                  |
| All products listed conform to current British or<br>European standard and the product information is<br>correct at the time of going to press. | All accessories are manufactured under an accredited BS EN ISO 9001 : 2015 Quality Management System.                                                                                      | It is the policy of the company to improve products as part of our development programme.  Therefore, we reserve the right to alter designs and dimensions without prior notice. |
| Illustrations and diagrams are reproduced within                                                                                                | Due to manufacturing processes we cannot                                                                                                                                                   | Correct as at 17 October 2018 08:09 AM                                                                                                                                           |