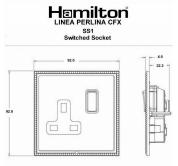

## LPXSS1AB-ABB

Linea-Perlina CFX Antique Brass Frame/Antique Brass Front 1 gang 13A Double Pole Switched Socket Antique Brass/Black

Item Image

Wiring

**Dimensions** 

| ***************************************                                                                                                         |                                                                                                                                                                                            |                                                                                                                                                                                  |
|-------------------------------------------------------------------------------------------------------------------------------------------------|--------------------------------------------------------------------------------------------------------------------------------------------------------------------------------------------|----------------------------------------------------------------------------------------------------------------------------------------------------------------------------------|
| Primary Range                                                                                                                                   | Linea-Perlina CFX                                                                                                                                                                          |                                                                                                                                                                                  |
| Insert Type                                                                                                                                     | 1 gang 13A Double Pole Switched Socket                                                                                                                                                     |                                                                                                                                                                                  |
| Plate Finish                                                                                                                                    | Linea-Perlina CFX Antique Brass Frame/Antique Brass                                                                                                                                        |                                                                                                                                                                                  |
| Insert Colour                                                                                                                                   | Antique Brass/Black                                                                                                                                                                        |                                                                                                                                                                                  |
| EAN13 Barcode                                                                                                                                   | 5017504862015                                                                                                                                                                              |                                                                                                                                                                                  |
| Dimensions (Nominal)                                                                                                                            | Single: Height = 92.0mm Width = 92.0mm Depth = 4.0mm                                                                                                                                       |                                                                                                                                                                                  |
| Fixing Hole Centres                                                                                                                             | Box Fixing = 60.3mm Grid Fixing = CFX Clips                                                                                                                                                |                                                                                                                                                                                  |
| Minimum Wall Box Depth                                                                                                                          | 35mm                                                                                                                                                                                       |                                                                                                                                                                                  |
| Switched Poles                                                                                                                                  | Double                                                                                                                                                                                     |                                                                                                                                                                                  |
| Current Rating                                                                                                                                  | 13 Amp                                                                                                                                                                                     |                                                                                                                                                                                  |
| Voltage                                                                                                                                         | 220/250V AC                                                                                                                                                                                |                                                                                                                                                                                  |
| Maximum Load                                                                                                                                    | 13 Amp                                                                                                                                                                                     |                                                                                                                                                                                  |
| Mains Frequency                                                                                                                                 | 50Hz                                                                                                                                                                                       |                                                                                                                                                                                  |
| IP Rating                                                                                                                                       | IP2XD                                                                                                                                                                                      |                                                                                                                                                                                  |
| Contact Gap Minimum                                                                                                                             | 3mm                                                                                                                                                                                        |                                                                                                                                                                                  |
| Terminal Capacity 1                                                                                                                             | 4 x 2.5mm2                                                                                                                                                                                 |                                                                                                                                                                                  |
| Terminal Capacity 2                                                                                                                             | 3 x 4mm2                                                                                                                                                                                   |                                                                                                                                                                                  |
| Terminal Capacity 3                                                                                                                             | 2 x 6mm2 Multi-Strand                                                                                                                                                                      |                                                                                                                                                                                  |
| Terminal Capacity 4                                                                                                                             | 1 x 10mm2                                                                                                                                                                                  |                                                                                                                                                                                  |
| Earth Terminal Capacity 1                                                                                                                       | 4 x 2.5mm2                                                                                                                                                                                 |                                                                                                                                                                                  |
| Earth Terminal Capacity 2                                                                                                                       | 3 x 4mm2                                                                                                                                                                                   |                                                                                                                                                                                  |
| Earth Terminal Capacity 3                                                                                                                       | 2 x 6mm2 Multi-strand                                                                                                                                                                      |                                                                                                                                                                                  |
| Earth Terminal Capacity 4                                                                                                                       | 1 x 10mm2                                                                                                                                                                                  |                                                                                                                                                                                  |
| Product Class 1                                                                                                                                 | Must be earthed                                                                                                                                                                            |                                                                                                                                                                                  |
| Ambient Operating Temperature                                                                                                                   | -5° to +40°C                                                                                                                                                                               |                                                                                                                                                                                  |
| Recommended Location                                                                                                                            | Internal Use Only                                                                                                                                                                          |                                                                                                                                                                                  |
| Maximum Installation Altitude                                                                                                                   | 2000m                                                                                                                                                                                      |                                                                                                                                                                                  |
| Standard/Approval                                                                                                                               | BS 1363-2                                                                                                                                                                                  |                                                                                                                                                                                  |
| Additional Notes                                                                                                                                | Dual Earth: Yes                                                                                                                                                                            |                                                                                                                                                                                  |
| Patents and Trademarks                                                                                                                          | Linea is a Registered Trade Mark No 2398665<br>CFX is a Registered Trade Mark No 2398667 Patent No. GB 2383375B<br>Linea-Perlina CFX SS2 is a UK Registered Design Certificate No. 2066588 |                                                                                                                                                                                  |
| All products listed conform to current British or<br>European standard and the product information is<br>correct at the time of going to press. | All accessories are manufactured under an accredited BS EN ISO 9001 : 2015 Quality Management System.                                                                                      | It is the policy of the company to improve products as part of our development programme.  Therefore, we reserve the right to alter designs and dimensions without prior notice. |
| Illustrations and diagrams are reproduced within                                                                                                | Due to manufacturing processes we cannot                                                                                                                                                   | Correct as at 17 October 2018 08:09 AM                                                                                                                                           |