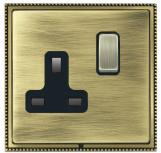

## LPXSS1AB-ABB

Linea-Perlina CFX Antique Brass Frame/Antique Brass Front 1 gang 13A Double Pole Switched Socket Antique Brass/Black

Item Image

Wiring

**Dimensions** 

| ***************************************                                                                                                         |                                                                                                                                                                                            |                                                                                                                                                                                  |
|-------------------------------------------------------------------------------------------------------------------------------------------------|--------------------------------------------------------------------------------------------------------------------------------------------------------------------------------------------|----------------------------------------------------------------------------------------------------------------------------------------------------------------------------------|
| Primary Range                                                                                                                                   | Linea-Perlina CFX                                                                                                                                                                          |                                                                                                                                                                                  |
| Insert Type                                                                                                                                     | 1 gang 13A Double Pole Switched Socket                                                                                                                                                     |                                                                                                                                                                                  |
| Plate Finish                                                                                                                                    | Linea-Perlina CFX Antique Brass Frame/Antique Brass                                                                                                                                        |                                                                                                                                                                                  |
| Insert Colour                                                                                                                                   | Antique Brass/Black                                                                                                                                                                        |                                                                                                                                                                                  |
| EAN13 Barcode                                                                                                                                   | 5017504862015                                                                                                                                                                              |                                                                                                                                                                                  |
| Dimensions (Nominal)                                                                                                                            | Single: Height = 92.0mm Width = 92.0mm Depth = 4.0mm                                                                                                                                       |                                                                                                                                                                                  |
| Fixing Hole Centres                                                                                                                             | Box Fixing = 60.3mm Grid Fixing = CFX Clips                                                                                                                                                |                                                                                                                                                                                  |
| Minimum Wall Box Depth                                                                                                                          | 35mm                                                                                                                                                                                       |                                                                                                                                                                                  |
| Switched Poles                                                                                                                                  | Double                                                                                                                                                                                     |                                                                                                                                                                                  |
| Current Rating                                                                                                                                  | 13 Amp                                                                                                                                                                                     |                                                                                                                                                                                  |
| Voltage                                                                                                                                         | 220/250V AC                                                                                                                                                                                |                                                                                                                                                                                  |
| Maximum Load                                                                                                                                    | 13 Amp                                                                                                                                                                                     |                                                                                                                                                                                  |
| Mains Frequency                                                                                                                                 | 50Hz                                                                                                                                                                                       |                                                                                                                                                                                  |
| IP Rating                                                                                                                                       | IP2XD                                                                                                                                                                                      |                                                                                                                                                                                  |
| Contact Gap Minimum                                                                                                                             | 3mm                                                                                                                                                                                        |                                                                                                                                                                                  |
| Terminal Capacity 1                                                                                                                             | 4 x 2.5mm2                                                                                                                                                                                 |                                                                                                                                                                                  |
| Terminal Capacity 2                                                                                                                             | 3 x 4mm2                                                                                                                                                                                   |                                                                                                                                                                                  |
| Terminal Capacity 3                                                                                                                             | 2 x 6mm2 Multi-Strand                                                                                                                                                                      |                                                                                                                                                                                  |
| Terminal Capacity 4                                                                                                                             | 1 x 10mm2                                                                                                                                                                                  |                                                                                                                                                                                  |
| Earth Terminal Capacity 1                                                                                                                       | 4 x 2.5mm2                                                                                                                                                                                 |                                                                                                                                                                                  |
| Earth Terminal Capacity 2                                                                                                                       | 3 x 4mm2                                                                                                                                                                                   |                                                                                                                                                                                  |
| Earth Terminal Capacity 3                                                                                                                       | 2 x 6mm2 Multi-strand                                                                                                                                                                      |                                                                                                                                                                                  |
| Earth Terminal Capacity 4                                                                                                                       | 1 x 10mm2                                                                                                                                                                                  |                                                                                                                                                                                  |
| Product Class 1                                                                                                                                 | Must be earthed                                                                                                                                                                            |                                                                                                                                                                                  |
| Ambient Operating Temperature                                                                                                                   | -5° to +40°C                                                                                                                                                                               |                                                                                                                                                                                  |
| Recommended Location                                                                                                                            | Internal Use Only                                                                                                                                                                          |                                                                                                                                                                                  |
| Maximum Installation Altitude                                                                                                                   | 2000m                                                                                                                                                                                      |                                                                                                                                                                                  |
| Standard/Approval                                                                                                                               | BS 1363-2                                                                                                                                                                                  |                                                                                                                                                                                  |
| Additional Notes                                                                                                                                | Dual Earth: Yes                                                                                                                                                                            |                                                                                                                                                                                  |
| Patents and Trademarks                                                                                                                          | Linea is a Registered Trade Mark No 2398665<br>CFX is a Registered Trade Mark No 2398667 Patent No. GB 2383375B<br>Linea-Perlina CFX SS2 is a UK Registered Design Certificate No. 2066588 |                                                                                                                                                                                  |
| All products listed conform to current British or<br>European standard and the product information is<br>correct at the time of going to press. | All accessories are manufactured under an accredited BS EN ISO 9001 : 2015 Quality Management System.                                                                                      | It is the policy of the company to improve products as part of our development programme.  Therefore, we reserve the right to alter designs and dimensions without prior notice. |
| Illustrations and diagrams are reproduced within                                                                                                | Due to manufacturing processes we cannot                                                                                                                                                   | Correct as at 17 October 2018 08:09 AM                                                                                                                                           |