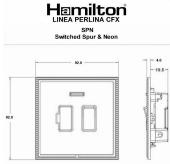

### **Dimensions**

| Commonwell and Common |                                                                                                                                                                                            |                                                                                                                                                                                  |
|--------------------------------------------------------------------------------------------------------------------------------------------------------------------------------------------------------------------------------------------------------------------------------------------------------------------------------------------------------------------------------------------------------------------------------------------------------------------------------------------------------------------------------------------------------------------------------------------------------------------------------------------------------------------------------------------------------------------------------------------------------------------------------------------------------------------------------------------------------------------------------------------------------------------------------------------------------------------------------------------------------------------------------------------------------------------------------------------------------------------------------------------------------------------------------------------------------------------------------------------------------------------------------------------------------------------------------------------------------------------------------------------------------------------------------------------------------------------------------------------------------------------------------------------------------------------------------------------------------------------------------------------------------------------------------------------------------------------------------------------------------------------------------------------------------------------------------------------------------------------------------------------------------------------------------------------------------------------------------------------------------------------------------------------------------------------------------------------------------------------------------|--------------------------------------------------------------------------------------------------------------------------------------------------------------------------------------------|----------------------------------------------------------------------------------------------------------------------------------------------------------------------------------|
| Primary Range                                                                                                                                                                                                                                                                                                                                                                                                                                                                                                                                                                                                                                                                                                                                                                                                                                                                                                                                                                                                                                                                                                                                                                                                                                                                                                                                                                                                                                                                                                                                                                                                                                                                                                                                                                                                                                                                                                                                                                                                                                                                                                                  | Linea-Perlina CFX                                                                                                                                                                          |                                                                                                                                                                                  |
| Insert Type                                                                                                                                                                                                                                                                                                                                                                                                                                                                                                                                                                                                                                                                                                                                                                                                                                                                                                                                                                                                                                                                                                                                                                                                                                                                                                                                                                                                                                                                                                                                                                                                                                                                                                                                                                                                                                                                                                                                                                                                                                                                                                                    | 1 gang 13A Double Pole Fused Spur + Neon                                                                                                                                                   |                                                                                                                                                                                  |
| Plate Finish                                                                                                                                                                                                                                                                                                                                                                                                                                                                                                                                                                                                                                                                                                                                                                                                                                                                                                                                                                                                                                                                                                                                                                                                                                                                                                                                                                                                                                                                                                                                                                                                                                                                                                                                                                                                                                                                                                                                                                                                                                                                                                                   | Linea-Perlina CFX Polished Brass Frame/Satin Brass                                                                                                                                         |                                                                                                                                                                                  |
| Insert Colour                                                                                                                                                                                                                                                                                                                                                                                                                                                                                                                                                                                                                                                                                                                                                                                                                                                                                                                                                                                                                                                                                                                                                                                                                                                                                                                                                                                                                                                                                                                                                                                                                                                                                                                                                                                                                                                                                                                                                                                                                                                                                                                  | Polished Brass/Black                                                                                                                                                                       |                                                                                                                                                                                  |
| EAN13 Barcode                                                                                                                                                                                                                                                                                                                                                                                                                                                                                                                                                                                                                                                                                                                                                                                                                                                                                                                                                                                                                                                                                                                                                                                                                                                                                                                                                                                                                                                                                                                                                                                                                                                                                                                                                                                                                                                                                                                                                                                                                                                                                                                  | 5017504882921                                                                                                                                                                              |                                                                                                                                                                                  |
| Dimensions (Nominal)                                                                                                                                                                                                                                                                                                                                                                                                                                                                                                                                                                                                                                                                                                                                                                                                                                                                                                                                                                                                                                                                                                                                                                                                                                                                                                                                                                                                                                                                                                                                                                                                                                                                                                                                                                                                                                                                                                                                                                                                                                                                                                           | Single: Height = 92.0mm Width = 92.0mm Depth = 4.0mm                                                                                                                                       |                                                                                                                                                                                  |
| Fixing Hole Centres                                                                                                                                                                                                                                                                                                                                                                                                                                                                                                                                                                                                                                                                                                                                                                                                                                                                                                                                                                                                                                                                                                                                                                                                                                                                                                                                                                                                                                                                                                                                                                                                                                                                                                                                                                                                                                                                                                                                                                                                                                                                                                            | Box Fixing = 60.3mm Grid Fixing = CFX Clips                                                                                                                                                |                                                                                                                                                                                  |
| Minimum Wall Box Depth                                                                                                                                                                                                                                                                                                                                                                                                                                                                                                                                                                                                                                                                                                                                                                                                                                                                                                                                                                                                                                                                                                                                                                                                                                                                                                                                                                                                                                                                                                                                                                                                                                                                                                                                                                                                                                                                                                                                                                                                                                                                                                         | 35mm                                                                                                                                                                                       |                                                                                                                                                                                  |
| Switched Poles                                                                                                                                                                                                                                                                                                                                                                                                                                                                                                                                                                                                                                                                                                                                                                                                                                                                                                                                                                                                                                                                                                                                                                                                                                                                                                                                                                                                                                                                                                                                                                                                                                                                                                                                                                                                                                                                                                                                                                                                                                                                                                                 | Double                                                                                                                                                                                     |                                                                                                                                                                                  |
| Current Rating                                                                                                                                                                                                                                                                                                                                                                                                                                                                                                                                                                                                                                                                                                                                                                                                                                                                                                                                                                                                                                                                                                                                                                                                                                                                                                                                                                                                                                                                                                                                                                                                                                                                                                                                                                                                                                                                                                                                                                                                                                                                                                                 | 13 Amp                                                                                                                                                                                     |                                                                                                                                                                                  |
| Voltage                                                                                                                                                                                                                                                                                                                                                                                                                                                                                                                                                                                                                                                                                                                                                                                                                                                                                                                                                                                                                                                                                                                                                                                                                                                                                                                                                                                                                                                                                                                                                                                                                                                                                                                                                                                                                                                                                                                                                                                                                                                                                                                        | 220/250V AC                                                                                                                                                                                |                                                                                                                                                                                  |
| Maximum Load                                                                                                                                                                                                                                                                                                                                                                                                                                                                                                                                                                                                                                                                                                                                                                                                                                                                                                                                                                                                                                                                                                                                                                                                                                                                                                                                                                                                                                                                                                                                                                                                                                                                                                                                                                                                                                                                                                                                                                                                                                                                                                                   | 13 Amp                                                                                                                                                                                     |                                                                                                                                                                                  |
| Mains Frequency                                                                                                                                                                                                                                                                                                                                                                                                                                                                                                                                                                                                                                                                                                                                                                                                                                                                                                                                                                                                                                                                                                                                                                                                                                                                                                                                                                                                                                                                                                                                                                                                                                                                                                                                                                                                                                                                                                                                                                                                                                                                                                                | 50Hz                                                                                                                                                                                       |                                                                                                                                                                                  |
| IP Rating                                                                                                                                                                                                                                                                                                                                                                                                                                                                                                                                                                                                                                                                                                                                                                                                                                                                                                                                                                                                                                                                                                                                                                                                                                                                                                                                                                                                                                                                                                                                                                                                                                                                                                                                                                                                                                                                                                                                                                                                                                                                                                                      | IP2XD                                                                                                                                                                                      |                                                                                                                                                                                  |
| Contact Gap Minimum                                                                                                                                                                                                                                                                                                                                                                                                                                                                                                                                                                                                                                                                                                                                                                                                                                                                                                                                                                                                                                                                                                                                                                                                                                                                                                                                                                                                                                                                                                                                                                                                                                                                                                                                                                                                                                                                                                                                                                                                                                                                                                            | 3mm                                                                                                                                                                                        |                                                                                                                                                                                  |
| Terminal Capacity 1                                                                                                                                                                                                                                                                                                                                                                                                                                                                                                                                                                                                                                                                                                                                                                                                                                                                                                                                                                                                                                                                                                                                                                                                                                                                                                                                                                                                                                                                                                                                                                                                                                                                                                                                                                                                                                                                                                                                                                                                                                                                                                            | 3 x 2.5mm2                                                                                                                                                                                 |                                                                                                                                                                                  |
| Terminal Capacity 2                                                                                                                                                                                                                                                                                                                                                                                                                                                                                                                                                                                                                                                                                                                                                                                                                                                                                                                                                                                                                                                                                                                                                                                                                                                                                                                                                                                                                                                                                                                                                                                                                                                                                                                                                                                                                                                                                                                                                                                                                                                                                                            | 2 x 4mm2 Multi Strand                                                                                                                                                                      |                                                                                                                                                                                  |
| Terminal Capacity 3                                                                                                                                                                                                                                                                                                                                                                                                                                                                                                                                                                                                                                                                                                                                                                                                                                                                                                                                                                                                                                                                                                                                                                                                                                                                                                                                                                                                                                                                                                                                                                                                                                                                                                                                                                                                                                                                                                                                                                                                                                                                                                            | 1 x 6mm2                                                                                                                                                                                   |                                                                                                                                                                                  |
| Earth Terminal Capacity 1                                                                                                                                                                                                                                                                                                                                                                                                                                                                                                                                                                                                                                                                                                                                                                                                                                                                                                                                                                                                                                                                                                                                                                                                                                                                                                                                                                                                                                                                                                                                                                                                                                                                                                                                                                                                                                                                                                                                                                                                                                                                                                      | 6 x 1mm2                                                                                                                                                                                   |                                                                                                                                                                                  |
| Earth Terminal Capacity 2                                                                                                                                                                                                                                                                                                                                                                                                                                                                                                                                                                                                                                                                                                                                                                                                                                                                                                                                                                                                                                                                                                                                                                                                                                                                                                                                                                                                                                                                                                                                                                                                                                                                                                                                                                                                                                                                                                                                                                                                                                                                                                      | 5 x 1.5mm2                                                                                                                                                                                 |                                                                                                                                                                                  |
| Earth Terminal Capacity 3                                                                                                                                                                                                                                                                                                                                                                                                                                                                                                                                                                                                                                                                                                                                                                                                                                                                                                                                                                                                                                                                                                                                                                                                                                                                                                                                                                                                                                                                                                                                                                                                                                                                                                                                                                                                                                                                                                                                                                                                                                                                                                      | 3 x 2.5mm2                                                                                                                                                                                 |                                                                                                                                                                                  |
| Earth Terminal Capacity 4                                                                                                                                                                                                                                                                                                                                                                                                                                                                                                                                                                                                                                                                                                                                                                                                                                                                                                                                                                                                                                                                                                                                                                                                                                                                                                                                                                                                                                                                                                                                                                                                                                                                                                                                                                                                                                                                                                                                                                                                                                                                                                      | 2 x 4mm2 Multi-strand                                                                                                                                                                      |                                                                                                                                                                                  |
| Earth Terminal Capacity 5                                                                                                                                                                                                                                                                                                                                                                                                                                                                                                                                                                                                                                                                                                                                                                                                                                                                                                                                                                                                                                                                                                                                                                                                                                                                                                                                                                                                                                                                                                                                                                                                                                                                                                                                                                                                                                                                                                                                                                                                                                                                                                      | 1 x 6mm2                                                                                                                                                                                   |                                                                                                                                                                                  |
| Product Class 1                                                                                                                                                                                                                                                                                                                                                                                                                                                                                                                                                                                                                                                                                                                                                                                                                                                                                                                                                                                                                                                                                                                                                                                                                                                                                                                                                                                                                                                                                                                                                                                                                                                                                                                                                                                                                                                                                                                                                                                                                                                                                                                | Must be earthed                                                                                                                                                                            |                                                                                                                                                                                  |
| Ambient Operating Temperature                                                                                                                                                                                                                                                                                                                                                                                                                                                                                                                                                                                                                                                                                                                                                                                                                                                                                                                                                                                                                                                                                                                                                                                                                                                                                                                                                                                                                                                                                                                                                                                                                                                                                                                                                                                                                                                                                                                                                                                                                                                                                                  | -5° to +40°C                                                                                                                                                                               |                                                                                                                                                                                  |
| Recommended Location                                                                                                                                                                                                                                                                                                                                                                                                                                                                                                                                                                                                                                                                                                                                                                                                                                                                                                                                                                                                                                                                                                                                                                                                                                                                                                                                                                                                                                                                                                                                                                                                                                                                                                                                                                                                                                                                                                                                                                                                                                                                                                           | Internal Use Only                                                                                                                                                                          |                                                                                                                                                                                  |
| Maximum Installation Altitude                                                                                                                                                                                                                                                                                                                                                                                                                                                                                                                                                                                                                                                                                                                                                                                                                                                                                                                                                                                                                                                                                                                                                                                                                                                                                                                                                                                                                                                                                                                                                                                                                                                                                                                                                                                                                                                                                                                                                                                                                                                                                                  | 2000m                                                                                                                                                                                      |                                                                                                                                                                                  |
| Standard/Approval                                                                                                                                                                                                                                                                                                                                                                                                                                                                                                                                                                                                                                                                                                                                                                                                                                                                                                                                                                                                                                                                                                                                                                                                                                                                                                                                                                                                                                                                                                                                                                                                                                                                                                                                                                                                                                                                                                                                                                                                                                                                                                              | BS 1363-4                                                                                                                                                                                  |                                                                                                                                                                                  |
| Patents and Trademarks                                                                                                                                                                                                                                                                                                                                                                                                                                                                                                                                                                                                                                                                                                                                                                                                                                                                                                                                                                                                                                                                                                                                                                                                                                                                                                                                                                                                                                                                                                                                                                                                                                                                                                                                                                                                                                                                                                                                                                                                                                                                                                         | Linea is a Registered Trade Mark No 2398665<br>CFX is a Registered Trade Mark No 2398667 Patent No. GB 2383375B<br>Linea-Perlina CFX SS2 is a UK Registered Design Certificate No. 2066588 |                                                                                                                                                                                  |
| All products listed conform to current British or<br>European standard and the product information is<br>correct at the time of going to press.                                                                                                                                                                                                                                                                                                                                                                                                                                                                                                                                                                                                                                                                                                                                                                                                                                                                                                                                                                                                                                                                                                                                                                                                                                                                                                                                                                                                                                                                                                                                                                                                                                                                                                                                                                                                                                                                                                                                                                                | All accessories are manufactured under an accredited BS EN ISO 9001 : 2015 Quality Management System.                                                                                      | It is the policy of the company to improve products as part of our development programme.  Therefore, we reserve the right to alter designs and dimensions without prior notice. |
| Illustrations and diagrams are reproduced within                                                                                                                                                                                                                                                                                                                                                                                                                                                                                                                                                                                                                                                                                                                                                                                                                                                                                                                                                                                                                                                                                                                                                                                                                                                                                                                                                                                                                                                                                                                                                                                                                                                                                                                                                                                                                                                                                                                                                                                                                                                                               | Due to manufacturing processes we cannot                                                                                                                                                   | Correct as at 17 October 2018 08:08 AM                                                                                                                                           |