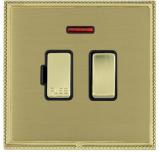

### LPXSPNPB-SBB

Linea-Perlina CFX Polished Brass Frame/Satin Brass Front 1 gang 13A Double Pole Fused Spur and Neon Polished Brass/Black

## Item Image