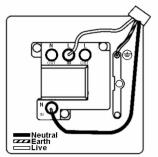

# making connections beautifully

Wiring Accessories • Circuit Protection • Smart Lighting Control & Multi-room Audio

### LPXSPNPB-SBB

Linea-Perlina CFX Polished Brass Frame/Satin Brass Front 1 gang 13A Double Pole Fused Spur and Neon Polished Brass/Black

## Item Image



### Wiring



### **Dimensions**



| Commonwell and Common |                                                                                                                                                                                            |                                                                                                                                                                                  |
|---------------------------------------------------------------------------------------------------------------------------------------------------------------------------------------------------------------------------------------------------------------------------------------------------------------------------------------------------------------------------------------------