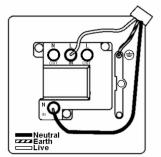

# making connections beautifully

Wiring Accessories • Circuit Protection • Smart Lighting Control & Multi-room Audio

### **LPXSPNPB-PBW**

Linea-Perlina CFX Polished Brass Frame/Polished Brass Front 1 gang 13A Double Pole Fused Spur and Neon Polished Brass/White

## Item Image



## Wiring



### **Dimensions**



| and the second s |                                                                                                                                                                                      | ]                                                                                                                                                                                        |
|------------------------------------------------------------------------------------------------------------------------------------------------------------------------------------------------------------------------------------------------------------------------------------------------------------------------------------------------------------------------------------------------