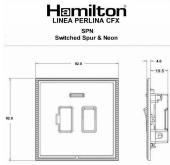

### **Dimensions**

| and the second s |                                                                                                                                                                                      | ]                                                                                                                                                                                        |
|--------------------------------------------------------------------------------------------------------------------------------------------------------------------------------------------------------------------------------------------------------------------------------------------------------------------------------------------------------------------------------------------------------------------------------------------------------------------------------------------------------------------------------------------------------------------------------------------------------------------------------------------------------------------------------------------------------------------------------------------------------------------------------------------------------------------------------------------------------------------------------------------------------------------------------------------------------------------------------------------------------------------------------------------------------------------------------------------------------------------------------------------------------------------------------------------------------------------------------------------------------------------------------------------------------------------------------------------------------------------------------------------------------------------------------------------------------------------------------------------------------------------------------------------------------------------------------------------------------------------------------------------------------------------------------------------------------------------------------------------------------------------------------------------------------------------------------------------------------------------------------------------------------------------------------------------------------------------------------------------------------------------------------------------------------------------------------------------------------------------------------|--------------------------------------------------------------------------------------------------------------------------------------------------------------------------------------|------------------------------------------------------------------------------------------------------------------------------------------------------------------------------------------|
| Primary Range                                                                                                                                                                                                                                                                                                                                                                                                                                                                                                                                                                                                                                                                                                                                                                                                                                                                                                                                                                                                                                                                                                                                                                                                                                                                                                                                                                                                                                                                                                                                                                                                                                                                                                                                                                                                                                                                                                                                                                                                                                                                                                                  | Linea-Perlina CFX                                                                                                                                                                    |                                                                                                                                                                                          |
| Insert Type                                                                                                                                                                                                                                                                                                                                                                                                                                                                                                                                                                                                                                                                                                                                                                                                                                                                                                                                                                                                                                                                                                                                                                                                                                                                                                                                                                                                                                                                                                                                                                                                                                                                                                                                                                                                                                                                                                                                                                                                                                                                                                                    | 1 gang 13A Double Pole Fused Spur + Neon                                                                                                                                             |                                                                                                                                                                                          |
| Plate Finish                                                                                                                                                                                                                                                                                                                                                                                                                                                                                                                                                                                                                                                                                                                                                                                                                                                                                                                                                                                                                                                                                                                                                                                                                                                                                                                                                                                                                                                                                                                                                                                                                                                                                                                                                                                                                                                                                                                                                                                                                                                                                                                   | Linea-Perlina CFX Polished Brass Frame/Polished Brass                                                                                                                                |                                                                                                                                                                                          |
| Insert Colour                                                                                                                                                                                                                                                                                                                                                                                                                                                                                                                                                                                                                                                                                                                                                                                                                                                                                                                                                                                                                                                                                                                                                                                                                                                                                                                                                                                                                                                                                                                                                                                                                                                                                                                                                                                                                                                                                                                                                                                                                                                                                                                  | Polished Brass/White                                                                                                                                                                 |                                                                                                                                                                                          |
| EAN13 Barcode                                                                                                                                                                                                                                                                                                                                                                                                                                                                                                                                                                                                                                                                                                                                                                                                                                                                                                                                                                                                                                                                                                                                                                                                                                                                                                                                                                                                                                                                                                                                                                                                                                                                                                                                                                                                                                                                                                                                                                                                                                                                                                                  | 5017504873929                                                                                                                                                                        |                                                                                                                                                                                          |
| Dimensions (Nominal)                                                                                                                                                                                                                                                                                                                                                                                                                                                                                                                                                                                                                                                                                                                                                                                                                                                                                                                                                                                                                                                                                                                                                                                                                                                                                                                                                                                                                                                                                                                                                                                                                                                                                                                                                                                                                                                                                                                                                                                                                                                                                                           | Single: Height = 92.0mm Width = 92.0mm Depth = 4.0mm                                                                                                                                 |                                                                                                                                                                                          |
| Fixing Hole Centres                                                                                                                                                                                                                                                                                                                                                                                                                                                                                                                                                                                                                                                                                                                                                                                                                                                                                                                                                                                                                                                                                                                                                                                                                                                                                                                                                                                                                                                                                                                                                                                                                                                                                                                                                                                                                                                                                                                                                                                                                                                                                                            | Box Fixing = 60.3mm Grid Fixing = CFX Clips                                                                                                                                          |                                                                                                                                                                                          |
| Minimum Wall Box Depth                                                                                                                                                                                                                                                                                                                                                                                                                                                                                                                                                                                                                                                                                                                                                                                                                                                                                                                                                                                                                                                                                                                                                                                                                                                                                                                                                                                                                                                                                                                                                                                                                                                                                                                                                                                                                                                                                                                                                                                                                                                                                                         | 35mm                                                                                                                                                                                 |                                                                                                                                                                                          |
| Switched Poles                                                                                                                                                                                                                                                                                                                                                                                                                                                                                                                                                                                                                                                                                                                                                                                                                                                                                                                                                                                                                                                                                                                                                                                                                                                                                                                                                                                                                                                                                                                                                                                                                                                                                                                                                                                                                                                                                                                                                                                                                                                                                                                 | Double                                                                                                                                                                               |                                                                                                                                                                                          |
| Current Rating                                                                                                                                                                                                                                                                                                                                                                                                                                                                                                                                                                                                                                                                                                                                                                                                                                                                                                                                                                                                                                                                                                                                                                                                                                                                                                                                                                                                                                                                                                                                                                                                                                                                                                                                                                                                                                                                                                                                                                                                                                                                                                                 | 13 Amp                                                                                                                                                                               |                                                                                                                                                                                          |
| Voltage                                                                                                                                                                                                                                                                                                                                                                                                                                                                                                                                                                                                                                                                                                                                                                                                                                                                                                                                                                                                                                                                                                                                                                                                                                                                                                                                                                                                                                                                                                                                                                                                                                                                                                                                                                                                                                                                                                                                                                                                                                                                                                                        | 220/250V AC                                                                                                                                                                          |                                                                                                                                                                                          |
| Maximum Load                                                                                                                                                                                                                                                                                                                                                                                                                                                                                                                                                                                                                                                                                                                                                                                                                                                                                                                                                                                                                                                                                                                                                                                                                                                                                                                                                                                                                                                                                                                                                                                                                                                                                                                                                                                                                                                                                                                                                                                                                                                                                                                   | 13 Amp                                                                                                                                                                               |                                                                                                                                                                                          |
| Mains Frequency                                                                                                                                                                                                                                                                                                                                                                                                                                                                                                                                                                                                                                                                                                                                                                                                                                                                                                                                                                                                                                                                                                                                                                                                                                                                                                                                                                                                                                                                                                                                                                                                                                                                                                                                                                                                                                                                                                                                                                                                                                                                                                                | 50Hz                                                                                                                                                                                 |                                                                                                                                                                                          |
| IP Rating                                                                                                                                                                                                                                                                                                                                                                                                                                                                                                                                                                                                                                                                                                                                                                                                                                                                                                                                                                                                                                                                                                                                                                                                                                                                                                                                                                                                                                                                                                                                                                                                                                                                                                                                                                                                                                                                                                                                                                                                                                                                                                                      | IP2XD                                                                                                                                                                                |                                                                                                                                                                                          |
| Contact Gap Minimum                                                                                                                                                                                                                                                                                                                                                                                                                                                                                                                                                                                                                                                                                                                                                                                                                                                                                                                                                                                                                                                                                                                                                                                                                                                                                                                                                                                                                                                                                                                                                                                                                                                                                                                                                                                                                                                                                                                                                                                                                                                                                                            | 3mm                                                                                                                                                                                  |                                                                                                                                                                                          |
| Terminal Capacity 1                                                                                                                                                                                                                                                                                                                                                                                                                                                                                                                                                                                                                                                                                                                                                                                                                                                                                                                                                                                                                                                                                                                                                                                                                                                                                                                                                                                                                                                                                                                                                                                                                                                                                                                                                                                                                                                                                                                                                                                                                                                                                                            | 3 x 2.5mm2                                                                                                                                                                           |                                                                                                                                                                                          |
| Terminal Capacity 2                                                                                                                                                                                                                                                                                                                                                                                                                                                                                                                                                                                                                                                                                                                                                                                                                                                                                                                                                                                                                                                                                                                                                                                                                                                                                                                                                                                                                                                                                                                                                                                                                                                                                                                                                                                                                                                                                                                                                                                                                                                                                                            | 2 x 4mm2 Multi Strand                                                                                                                                                                |                                                                                                                                                                                          |
| Terminal Capacity 3                                                                                                                                                                                                                                                                                                                                                                                                                                                                                                                                                                                                                                                                                                                                                                                                                                                                                                                                                                                                                                                                                                                                                                                                                                                                                                                                                                                                                                                                                                                                                                                                                                                                                                                                                                                                                                                                                                                                                                                                                                                                                                            | 1 x 6mm2                                                                                                                                                                             |                                                                                                                                                                                          |
| Earth Terminal Capacity 1                                                                                                                                                                                                                                                                                                                                                                                                                                                                                                                                                                                                                                                                                                                                                                                                                                                                                                                                                                                                                                                                                                                                                                                                                                                                                                                                                                                                                                                                                                                                                                                                                                                                                                                                                                                                                                                                                                                                                                                                                                                                                                      | 6 x 1mm2                                                                                                                                                                             |                                                                                                                                                                                          |
| Earth Terminal Capacity 2                                                                                                                                                                                                                                                                                                                                                                                                                                                                                                                                                                                                                                                                                                                                                                                                                                                                                                                                                                                                                                                                                                                                                                                                                                                                                                                                                                                                                                                                                                                                                                                                                                                                                                                                                                                                                                                                                                                                                                                                                                                                                                      | 5 x 1.5mm2                                                                                                                                                                           |                                                                                                                                                                                          |
| Earth Terminal Capacity 3                                                                                                                                                                                                                                                                                                                                                                                                                                                                                                                                                                                                                                                                                                                                                                                                                                                                                                                                                                                                                                                                                                                                                                                                                                                                                                                                                                                                                                                                                                                                                                                                                                                                                                                                                                                                                                                                                                                                                                                                                                                                                                      | 3 x 2.5mm2                                                                                                                                                                           |                                                                                                                                                                                          |
| Earth Terminal Capacity 4                                                                                                                                                                                                                                                                                                                                                                                                                                                                                                                                                                                                                                                                                                                                                                                                                                                                                                                                                                                                                                                                                                                                                                                                                                                                                                                                                                                                                                                                                                                                                                                                                                                                                                                                                                                                                                                                                                                                                                                                                                                                                                      | 2 x 4mm2 Multi-strand                                                                                                                                                                |                                                                                                                                                                                          |
| Earth Terminal Capacity 5                                                                                                                                                                                                                                                                                                                                                                                                                                                                                                                                                                                                                                                                                                                                                                                                                                                                                                                                                                                                                                                                                                                                                                                                                                                                                                                                                                                                                                                                                                                                                                                                                                                                                                                                                                                                                                                                                                                                                                                                                                                                                                      | 1 x 6mm2                                                                                                                                                                             |                                                                                                                                                                                          |
| Product Class 1                                                                                                                                                                                                                                                                                                                                                                                                                                                                                                                                                                                                                                                                                                                                                                                                                                                                                                                                                                                                                                                                                                                                                                                                                                                                                                                                                                                                                                                                                                                                                                                                                                                                                                                                                                                                                                                                                                                                                                                                                                                                                                                | Must be earthed                                                                                                                                                                      |                                                                                                                                                                                          |
| Ambient Operating Temperature                                                                                                                                                                                                                                                                                                                                                                                                                                                                                                                                                                                                                                                                                                                                                                                                                                                                                                                                                                                                                                                                                                                                                                                                                                                                                                                                                                                                                                                                                                                                                                                                                                                                                                                                                                                                                                                                                                                                                                                                                                                                                                  | -5° to +40°C                                                                                                                                                                         |                                                                                                                                                                                          |
| Recommended Location                                                                                                                                                                                                                                                                                                                                                                                                                                                                                                                                                                                                                                                                                                                                                                                                                                                                                                                                                                                                                                                                                                                                                                                                                                                                                                                                                                                                                                                                                                                                                                                                                                                                                                                                                                                                                                                                                                                                                                                                                                                                                                           | Internal Use Only                                                                                                                                                                    |                                                                                                                                                                                          |
| Maximum Installation Altitude                                                                                                                                                                                                                                                                                                                                                                                                                                                                                                                                                                                                                                                                                                                                                                                                                                                                                                                                                                                                                                                                                                                                                                                                                                                                                                                                                                                                                                                                                                                                                                                                                                                                                                                                                                                                                                                                                                                                                                                                                                                                                                  | 2000m                                                                                                                                                                                |                                                                                                                                                                                          |
| Standard/Approval                                                                                                                                                                                                                                                                                                                                                                                                                                                                                                                                                                                                                                                                                                                                                                                                                                                                                                                                                                                                                                                                                                                                                                                                                                                                                                                                                                                                                                                                                                                                                                                                                                                                                                                                                                                                                                                                                                                                                                                                                                                                                                              | BS 1363-4                                                                                                                                                                            |                                                                                                                                                                                          |
| Patents and Trademarks                                                                                                                                                                                                                                                                                                                                                                                                                                                                                                                                                                                                                                                                                                                                                                                                                                                                                                                                                                                                                                                                                                                                                                                                                                                                                                                                                                                                                                                                                                                                                                                                                                                                                                                                                                                                                                                                                                                                                                                                                                                                                                         | Linea is a Registered Trade Mark No 2398665 CFX is a Registered Trade Mark No 2398667 Patent No. GB 2383375B Linea-Perlina CFX SS2 is a UK Registered Design Certificate No. 2066588 |                                                                                                                                                                                          |
| All products listed conform to current British or<br>European standard and the product information is<br>correct at the time of going to press.                                                                                                                                                                                                                                                                                                                                                                                                                                                                                                                                                                                                                                                                                                                                                                                                                                                                                                                                                                                                                                                                                                                                                                                                                                                                                                                                                                                                                                                                                                                                                                                                                                                                                                                                                                                                                                                                                                                                                                                | All accessories are manufactured under an accredited BS EN ISO 9001 : 2015 Quality Management System.                                                                                | It is the policy of the company to improve products<br>as part of our development programme.<br>Therefore, we reserve the right to alter designs<br>and dimensions without prior notice. |
| Illustrations and diagrams are reproduced within                                                                                                                                                                                                                                                                                                                                                                                                                                                                                                                                                                                                                                                                                                                                                                                                                                                                                                                                                                                                                                                                                                                                                                                                                                                                                                                                                                                                                                                                                                                                                                                                                                                                                                                                                                                                                                                                                                                                                                                                                                                                               | Due to manufacturing processes we cannot                                                                                                                                             | Correct as at 17 October 2018 08:08 AM                                                                                                                                                   |