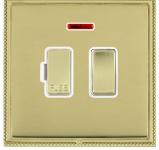

### **LPXSPNPB-PBW**

Linea-Perlina CFX Polished Brass Frame/Polished Brass Front 1 gang 13A Double Pole Fused Spur and Neon Polished Brass/White

## Item Image