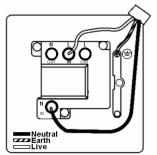

# making connections beautifully

Wiring Accessories • Circuit Protection • Smart Lighting Control & Multi-room Audio

### **LPXSPNPB-PBB**

Linea-Perlina CFX Polished Brass Frame/Polished Brass Front 1 gang 13A Double Pole Fused Spur and Neon Polished Brass/Black

## Item Image



## Wiring



### **Dimensions**



| Santa and the sa |                                                                                                                                                                                      |                                                                                                                                                                                          |
|------------------------------------------------------------------------------------------------------------------------------------------------------------------------------------------------------------------------------------------------------------------------------------------------------------------------------------------------------------------------------------------------