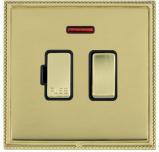

### **LPXSPNPB-PBB**

Linea-Perlina CFX Polished Brass Frame/Polished Brass Front 1 gang 13A Double Pole Fused Spur and Neon Polished Brass/Black

## Item Image