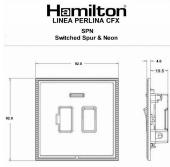

### **Dimensions**

| Santa and the sa |                                                                                                                                                                                      |                                                                                                                                                                                          |
|--------------------------------------------------------------------------------------------------------------------------------------------------------------------------------------------------------------------------------------------------------------------------------------------------------------------------------------------------------------------------------------------------------------------------------------------------------------------------------------------------------------------------------------------------------------------------------------------------------------------------------------------------------------------------------------------------------------------------------------------------------------------------------------------------------------------------------------------------------------------------------------------------------------------------------------------------------------------------------------------------------------------------------------------------------------------------------------------------------------------------------------------------------------------------------------------------------------------------------------------------------------------------------------------------------------------------------------------------------------------------------------------------------------------------------------------------------------------------------------------------------------------------------------------------------------------------------------------------------------------------------------------------------------------------------------------------------------------------------------------------------------------------------------------------------------------------------------------------------------------------------------------------------------------------------------------------------------------------------------------------------------------------------------------------------------------------------------------------------------------------------|--------------------------------------------------------------------------------------------------------------------------------------------------------------------------------------|------------------------------------------------------------------------------------------------------------------------------------------------------------------------------------------|
| Primary Range                                                                                                                                                                                                                                                                                                                                                                                                                                                                                                                                                                                                                                                                                                                                                                                                                                                                                                                                                                                                                                                                                                                                                                                                                                                                                                                                                                                                                                                                                                                                                                                                                                                                                                                                                                                                                                                                                                                                                                                                                                                                                                                  | Linea-Perlina CFX                                                                                                                                                                    |                                                                                                                                                                                          |
| Insert Type                                                                                                                                                                                                                                                                                                                                                                                                                                                                                                                                                                                                                                                                                                                                                                                                                                                                                                                                                                                                                                                                                                                                                                                                                                                                                                                                                                                                                                                                                                                                                                                                                                                                                                                                                                                                                                                                                                                                                                                                                                                                                                                    | 1 gang 13A Double Pole Fused Spur + Neon                                                                                                                                             |                                                                                                                                                                                          |
| Plate Finish                                                                                                                                                                                                                                                                                                                                                                                                                                                                                                                                                                                                                                                                                                                                                                                                                                                                                                                                                                                                                                                                                                                                                                                                                                                                                                                                                                                                                                                                                                                                                                                                                                                                                                                                                                                                                                                                                                                                                                                                                                                                                                                   | Linea-Perlina CFX Polished Brass Frame/Polished Brass                                                                                                                                |                                                                                                                                                                                          |
| Insert Colour                                                                                                                                                                                                                                                                                                                                                                                                                                                                                                                                                                                                                                                                                                                                                                                                                                                                                                                                                                                                                                                                                                                                                                                                                                                                                                                                                                                                                                                                                                                                                                                                                                                                                                                                                                                                                                                                                                                                                                                                                                                                                                                  | Polished Brass/Black                                                                                                                                                                 |                                                                                                                                                                                          |
| EAN13 Barcode                                                                                                                                                                                                                                                                                                                                                                                                                                                                                                                                                                                                                                                                                                                                                                                                                                                                                                                                                                                                                                                                                                                                                                                                                                                                                                                                                                                                                                                                                                                                                                                                                                                                                                                                                                                                                                                                                                                                                                                                                                                                                                                  | 5017504872922                                                                                                                                                                        |                                                                                                                                                                                          |
| Dimensions (Nominal)                                                                                                                                                                                                                                                                                                                                                                                                                                                                                                                                                                                                                                                                                                                                                                                                                                                                                                                                                                                                                                                                                                                                                                                                                                                                                                                                                                                                                                                                                                                                                                                                                                                                                                                                                                                                                                                                                                                                                                                                                                                                                                           | Single: Height = 92.0mm Width = 92.0mm Depth = 4.0mm                                                                                                                                 |                                                                                                                                                                                          |
| Fixing Hole Centres                                                                                                                                                                                                                                                                                                                                                                                                                                                                                                                                                                                                                                                                                                                                                                                                                                                                                                                                                                                                                                                                                                                                                                                                                                                                                                                                                                                                                                                                                                                                                                                                                                                                                                                                                                                                                                                                                                                                                                                                                                                                                                            | Box Fixing = 60.3mm Grid Fixing = CFX Clips                                                                                                                                          |                                                                                                                                                                                          |
| Minimum Wall Box Depth                                                                                                                                                                                                                                                                                                                                                                                                                                                                                                                                                                                                                                                                                                                                                                                                                                                                                                                                                                                                                                                                                                                                                                                                                                                                                                                                                                                                                                                                                                                                                                                                                                                                                                                                                                                                                                                                                                                                                                                                                                                                                                         | 35mm                                                                                                                                                                                 |                                                                                                                                                                                          |
| Switched Poles                                                                                                                                                                                                                                                                                                                                                                                                                                                                                                                                                                                                                                                                                                                                                                                                                                                                                                                                                                                                                                                                                                                                                                                                                                                                                                                                                                                                                                                                                                                                                                                                                                                                                                                                                                                                                                                                                                                                                                                                                                                                                                                 | Double                                                                                                                                                                               |                                                                                                                                                                                          |
| Current Rating                                                                                                                                                                                                                                                                                                                                                                                                                                                                                                                                                                                                                                                                                                                                                                                                                                                                                                                                                                                                                                                                                                                                                                                                                                                                                                                                                                                                                                                                                                                                                                                                                                                                                                                                                                                                                                                                                                                                                                                                                                                                                                                 | 13 Amp                                                                                                                                                                               |                                                                                                                                                                                          |
| Voltage                                                                                                                                                                                                                                                                                                                                                                                                                                                                                                                                                                                                                                                                                                                                                                                                                                                                                                                                                                                                                                                                                                                                                                                                                                                                                                                                                                                                                                                                                                                                                                                                                                                                                                                                                                                                                                                                                                                                                                                                                                                                                                                        | 220/250V AC                                                                                                                                                                          |                                                                                                                                                                                          |
| Maximum Load                                                                                                                                                                                                                                                                                                                                                                                                                                                                                                                                                                                                                                                                                                                                                                                                                                                                                                                                                                                                                                                                                                                                                                                                                                                                                                                                                                                                                                                                                                                                                                                                                                                                                                                                                                                                                                                                                                                                                                                                                                                                                                                   | 13 Amp                                                                                                                                                                               |                                                                                                                                                                                          |
| Mains Frequency                                                                                                                                                                                                                                                                                                                                                                                                                                                                                                                                                                                                                                                                                                                                                                                                                                                                                                                                                                                                                                                                                                                                                                                                                                                                                                                                                                                                                                                                                                                                                                                                                                                                                                                                                                                                                                                                                                                                                                                                                                                                                                                | 50Hz                                                                                                                                                                                 |                                                                                                                                                                                          |
| IP Rating                                                                                                                                                                                                                                                                                                                                                                                                                                                                                                                                                                                                                                                                                                                                                                                                                                                                                                                                                                                                                                                                                                                                                                                                                                                                                                                                                                                                                                                                                                                                                                                                                                                                                                                                                                                                                                                                                                                                                                                                                                                                                                                      | IP2XD                                                                                                                                                                                |                                                                                                                                                                                          |
| Contact Gap Minimum                                                                                                                                                                                                                                                                                                                                                                                                                                                                                                                                                                                                                                                                                                                                                                                                                                                                                                                                                                                                                                                                                                                                                                                                                                                                                                                                                                                                                                                                                                                                                                                                                                                                                                                                                                                                                                                                                                                                                                                                                                                                                                            | 3mm                                                                                                                                                                                  |                                                                                                                                                                                          |
| Terminal Capacity 1                                                                                                                                                                                                                                                                                                                                                                                                                                                                                                                                                                                                                                                                                                                                                                                                                                                                                                                                                                                                                                                                                                                                                                                                                                                                                                                                                                                                                                                                                                                                                                                                                                                                                                                                                                                                                                                                                                                                                                                                                                                                                                            | 3 x 2.5mm2                                                                                                                                                                           |                                                                                                                                                                                          |
| Terminal Capacity 2                                                                                                                                                                                                                                                                                                                                                                                                                                                                                                                                                                                                                                                                                                                                                                                                                                                                                                                                                                                                                                                                                                                                                                                                                                                                                                                                                                                                                                                                                                                                                                                                                                                                                                                                                                                                                                                                                                                                                                                                                                                                                                            | 2 x 4mm2 Multi Strand                                                                                                                                                                |                                                                                                                                                                                          |
| Terminal Capacity 3                                                                                                                                                                                                                                                                                                                                                                                                                                                                                                                                                                                                                                                                                                                                                                                                                                                                                                                                                                                                                                                                                                                                                                                                                                                                                                                                                                                                                                                                                                                                                                                                                                                                                                                                                                                                                                                                                                                                                                                                                                                                                                            | 1 x 6mm2                                                                                                                                                                             |                                                                                                                                                                                          |
| Earth Terminal Capacity 1                                                                                                                                                                                                                                                                                                                                                                                                                                                                                                                                                                                                                                                                                                                                                                                                                                                                                                                                                                                                                                                                                                                                                                                                                                                                                                                                                                                                                                                                                                                                                                                                                                                                                                                                                                                                                                                                                                                                                                                                                                                                                                      | 6 x 1mm2                                                                                                                                                                             |                                                                                                                                                                                          |
| Earth Terminal Capacity 2                                                                                                                                                                                                                                                                                                                                                                                                                                                                                                                                                                                                                                                                                                                                                                                                                                                                                                                                                                                                                                                                                                                                                                                                                                                                                                                                                                                                                                                                                                                                                                                                                                                                                                                                                                                                                                                                                                                                                                                                                                                                                                      | 5 x 1.5mm2                                                                                                                                                                           |                                                                                                                                                                                          |
| Earth Terminal Capacity 3                                                                                                                                                                                                                                                                                                                                                                                                                                                                                                                                                                                                                                                                                                                                                                                                                                                                                                                                                                                                                                                                                                                                                                                                                                                                                                                                                                                                                                                                                                                                                                                                                                                                                                                                                                                                                                                                                                                                                                                                                                                                                                      | 3 x 2.5mm2                                                                                                                                                                           |                                                                                                                                                                                          |
| Earth Terminal Capacity 4                                                                                                                                                                                                                                                                                                                                                                                                                                                                                                                                                                                                                                                                                                                                                                                                                                                                                                                                                                                                                                                                                                                                                                                                                                                                                                                                                                                                                                                                                                                                                                                                                                                                                                                                                                                                                                                                                                                                                                                                                                                                                                      | 2 x 4mm2 Multi-strand                                                                                                                                                                |                                                                                                                                                                                          |
| Earth Terminal Capacity 5                                                                                                                                                                                                                                                                                                                                                                                                                                                                                                                                                                                                                                                                                                                                                                                                                                                                                                                                                                                                                                                                                                                                                                                                                                                                                                                                                                                                                                                                                                                                                                                                                                                                                                                                                                                                                                                                                                                                                                                                                                                                                                      | 1 x 6mm2                                                                                                                                                                             |                                                                                                                                                                                          |
| Product Class 1                                                                                                                                                                                                                                                                                                                                                                                                                                                                                                                                                                                                                                                                                                                                                                                                                                                                                                                                                                                                                                                                                                                                                                                                                                                                                                                                                                                                                                                                                                                                                                                                                                                                                                                                                                                                                                                                                                                                                                                                                                                                                                                | Must be earthed                                                                                                                                                                      |                                                                                                                                                                                          |
| Ambient Operating Temperature                                                                                                                                                                                                                                                                                                                                                                                                                                                                                                                                                                                                                                                                                                                                                                                                                                                                                                                                                                                                                                                                                                                                                                                                                                                                                                                                                                                                                                                                                                                                                                                                                                                                                                                                                                                                                                                                                                                                                                                                                                                                                                  | -5° to +40°C                                                                                                                                                                         |                                                                                                                                                                                          |
| Recommended Location                                                                                                                                                                                                                                                                                                                                                                                                                                                                                                                                                                                                                                                                                                                                                                                                                                                                                                                                                                                                                                                                                                                                                                                                                                                                                                                                                                                                                                                                                                                                                                                                                                                                                                                                                                                                                                                                                                                                                                                                                                                                                                           | Internal Use Only                                                                                                                                                                    |                                                                                                                                                                                          |
| Maximum Installation Altitude                                                                                                                                                                                                                                                                                                                                                                                                                                                                                                                                                                                                                                                                                                                                                                                                                                                                                                                                                                                                                                                                                                                                                                                                                                                                                                                                                                                                                                                                                                                                                                                                                                                                                                                                                                                                                                                                                                                                                                                                                                                                                                  | 2000m                                                                                                                                                                                |                                                                                                                                                                                          |
| Standard/Approval                                                                                                                                                                                                                                                                                                                                                                                                                                                                                                                                                                                                                                                                                                                                                                                                                                                                                                                                                                                                                                                                                                                                                                                                                                                                                                                                                                                                                                                                                                                                                                                                                                                                                                                                                                                                                                                                                                                                                                                                                                                                                                              | BS 1363-4                                                                                                                                                                            |                                                                                                                                                                                          |
| Patents and Trademarks                                                                                                                                                                                                                                                                                                                                                                                                                                                                                                                                                                                                                                                                                                                                                                                                                                                                                                                                                                                                                                                                                                                                                                                                                                                                                                                                                                                                                                                                                                                                                                                                                                                                                                                                                                                                                                                                                                                                                                                                                                                                                                         | Linea is a Registered Trade Mark No 2398665 CFX is a Registered Trade Mark No 2398667 Patent No. GB 2383375B Linea-Perlina CFX SS2 is a UK Registered Design Certificate No. 2066588 |                                                                                                                                                                                          |
| All products listed conform to current British or<br>European standard and the product information is<br>correct at the time of going to press.                                                                                                                                                                                                                                                                                                                                                                                                                                                                                                                                                                                                                                                                                                                                                                                                                                                                                                                                                                                                                                                                                                                                                                                                                                                                                                                                                                                                                                                                                                                                                                                                                                                                                                                                                                                                                                                                                                                                                                                | All accessories are manufactured under an accredited BS EN ISO 9001 : 2015 Quality Management System.                                                                                | It is the policy of the company to improve products<br>as part of our development programme.<br>Therefore, we reserve the right to alter designs<br>and dimensions without prior notice. |
|                                                                                                                                                                                                                                                                                                                                                                                                                                                                                                                                                                                                                                                                                                                                                                                                                                                                                                                                                                                                                                                                                                                                                                                                                                                                                                                                                                                                                                                                                                                                                                                                                                                                                                                                                                                                                                                                                                                                                                                                                                                                                                                                | <u> </u>                                                                                                                                                                             |                                                                                                                                                                                          |