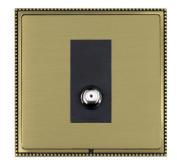

## **LPXSATNAB-SBB**

Linea-Perlina CFX Antique Brass Frame/Satin Brass Front 1 gang Non-Isolated Satellite Black

## Item Image