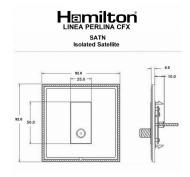

## **Dimensions**

| Primary Range                                                                                                                                   | Linea-Perlina CFX                                                                                                                                                                    |                                                                                                                                                                                        |
|-------------------------------------------------------------------------------------------------------------------------------------------------|--------------------------------------------------------------------------------------------------------------------------------------------------------------------------------------|----------------------------------------------------------------------------------------------------------------------------------------------------------------------------------------|
| Insert Type                                                                                                                                     | 1 gang Non-Isolated Satellite                                                                                                                                                        |                                                                                                                                                                                        |
| Plate Finish                                                                                                                                    | Linea-Perlina CFX Antique Brass Frame/Satin Brass                                                                                                                                    |                                                                                                                                                                                        |
| Insert Colour                                                                                                                                   | Black                                                                                                                                                                                |                                                                                                                                                                                        |
| EAN13 Barcode                                                                                                                                   | 5017504851668                                                                                                                                                                        |                                                                                                                                                                                        |
| Dimensions (Nominal)                                                                                                                            | Single: Height = 92.0mm Width = 92.0mm Depth = 4.0mm                                                                                                                                 |                                                                                                                                                                                        |
| Fixing Hole Centres                                                                                                                             | Box Fixing = 60.3mm Grid Fixing = CFX Clips                                                                                                                                          |                                                                                                                                                                                        |
| Minimum Wall Box Depth                                                                                                                          | 35mm                                                                                                                                                                                 |                                                                                                                                                                                        |
| Switched Poles                                                                                                                                  | N/A                                                                                                                                                                                  |                                                                                                                                                                                        |
| IP Rating                                                                                                                                       | IP2XD                                                                                                                                                                                |                                                                                                                                                                                        |
| Contact Gap Minimum                                                                                                                             | N/A                                                                                                                                                                                  |                                                                                                                                                                                        |
| Earth Terminal Capacity 1                                                                                                                       | 5 x 1mm2                                                                                                                                                                             |                                                                                                                                                                                        |
| Earth Terminal Capacity 2                                                                                                                       | 4 x 1.5mm2                                                                                                                                                                           |                                                                                                                                                                                        |
| Earth Terminal Capacity 3                                                                                                                       | 3 x 2.5mm2                                                                                                                                                                           |                                                                                                                                                                                        |
| Earth Terminal Capacity 4                                                                                                                       | 1 x 4mm2 Multi-strand                                                                                                                                                                |                                                                                                                                                                                        |
| Earth Terminal Capacity 5                                                                                                                       | 1 x 6mm2                                                                                                                                                                             |                                                                                                                                                                                        |
| Product Class 1                                                                                                                                 | Must be earthed (ref BS7671 415.2.1)                                                                                                                                                 |                                                                                                                                                                                        |
| Ambient Operating Temperature                                                                                                                   | -5° to +40°C                                                                                                                                                                         |                                                                                                                                                                                        |
| Recommended Location                                                                                                                            | Internal Use Only                                                                                                                                                                    |                                                                                                                                                                                        |
| Maximum Installation Altitude                                                                                                                   | 2000m                                                                                                                                                                                |                                                                                                                                                                                        |
| Patents and Trademarks                                                                                                                          | Linea is a Registered Trade Mark No 2398665 CFX is a Registered Trade Mark No 2398667 Patent No. GB 2383375B Linea-Perlina CFX SS2 is a UK Registered Design Certificate No. 2066588 |                                                                                                                                                                                        |
| All products listed conform to current British or<br>European standard and the product information is<br>correct at the time of going to press. | All accessories are manufactured under an accredited BS EN ISO 9001 : 2015 Quality Management System.                                                                                | It is the policy of the company to improve products<br>as part of our development programme.  Therefore, we reserve the right to alter designs<br>and dimensions without prior notice. |
| Illustrations and diagrams are reproduced within the limitations of reproduction and printing process and are not binding.                      | Due to manufacturing processes we cannot guarantee an exact colour match and shadings of of certain finishes.                                                                        | Correct as at 17 October 2018 08:08 AM<br>E&OE                                                                                                                                         |