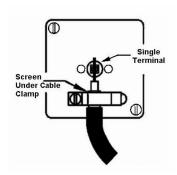

SL

making connections beautifully

Wiring Accessories • Circuit Protection • Smart Lighting Control & Multi-room Audio

## **LPXSATNAB-SBB**

Linea-Perlina CFX Antique Brass Frame/Satin Brass Front 1 gang Non-Isolated Satellite Black

## Item Image



## Wiring



## **Dimensions**



| Primary Range                                                                                                                                   | Linea-Perlina CFX                                                                                                                                                                    |                                                                                                                                                                                        |
|-------------------------------------------------------------------------------------------------------------------------------------------------|------------------------------------------------------------------------------------------------------------------