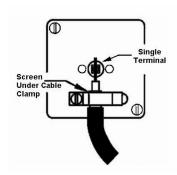

## **LPXSATNAB-ABB**

Linea-Perlina CFX Antique Brass Frame/Antique Brass Front 1 gang Non-Isolated Satellite Black

Item Image

Wiring

**Dimensions** 

| Primary Range                                                                                                                                   | Linea-Perlina CFX                                                                                                                                                                          |                                                                                                                                                                                  |
|-------------------------------------------------------------------------------------------------------------------------------------------------|--------------------------------------------------------------------------------------------------------------------------------------------------------------------------------------------|----------------------------------------------------------------------------------------------------------------------------------------------------------------------------------|
| Insert Type                                                                                                                                     | 1 gang Non-Isolated Satellite                                                                                                                                                              |                                                                                                                                                                                  |
| Plate Finish                                                                                                                                    | Linea-Perlina CFX Antique Brass Frame/Antique Brass                                                                                                                                        |                                                                                                                                                                                  |
| Insert Colour                                                                                                                                   | Black                                                                                                                                                                                      |                                                                                                                                                                                  |
| EAN13 Barcode                                                                                                                                   | 5017504861667                                                                                                                                                                              |                                                                                                                                                                                  |
| Dimensions (Nominal)                                                                                                                            | Single: Height = 92.0mm Width = 92.0mm Depth = 4.0mm                                                                                                                                       |                                                                                                                                                                                  |
| Fixing Hole Centres                                                                                                                             | Box Fixing = 60.3mm Grid Fixing = CFX Clips                                                                                                                                                |                                                                                                                                                                                  |
| Minimum Wall Box Depth                                                                                                                          | 35mm                                                                                                                                                                                       |                                                                                                                                                                                  |
| Switched Poles                                                                                                                                  | N/A                                                                                                                                                                                        |                                                                                                                                                                                  |
| IP Rating                                                                                                                                       | IP2XD                                                                                                                                                                                      |                                                                                                                                                                                  |
| Contact Gap Minimum                                                                                                                             | N/A                                                                                                                                                                                        |                                                                                                                                                                                  |
| Earth Terminal Capacity 1                                                                                                                       | 5 x 1mm2                                                                                                                                                                                   |                                                                                                                                                                                  |
| Earth Terminal Capacity 2                                                                                                                       | 4 x 1.5mm2                                                                                                                                                                                 |                                                                                                                                                                                  |
| Earth Terminal Capacity 3                                                                                                                       | 3 x 2.5mm2                                                                                                                                                                                 |                                                                                                                                                                                  |
| Earth Terminal Capacity 4                                                                                                                       | 1 x 4mm2 Multi-strand                                                                                                                                                                      |                                                                                                                                                                                  |
| Earth Terminal Capacity 5                                                                                                                       | 1 x 6mm2                                                                                                                                                                                   |                                                                                                                                                                                  |
| Product Class 1                                                                                                                                 | Must be earthed (ref BS7671 415.2.1)                                                                                                                                                       |                                                                                                                                                                                  |
| Ambient Operating Temperature                                                                                                                   | -5° to +40°C                                                                                                                                                                               |                                                                                                                                                                                  |
| Recommended Location                                                                                                                            | Internal Use Only                                                                                                                                                                          |                                                                                                                                                                                  |
| Maximum Installation Altitude                                                                                                                   | 2000m                                                                                                                                                                                      |                                                                                                                                                                                  |
| Patents and Trademarks                                                                                                                          | Linea is a Registered Trade Mark No 2398665<br>CFX is a Registered Trade Mark No 2398667 Patent No. GB 2383375B<br>Linea-Perlina CFX SS2 is a UK Registered Design Certificate No. 2066588 |                                                                                                                                                                                  |
| All products listed conform to current British or<br>European standard and the product information is<br>correct at the time of going to press. | All accessories are manufactured under an accredited BS EN ISO 9001 : 2015 Quality Management System.                                                                                      | It is the policy of the company to improve products as part of our development programme.  Therefore, we reserve the right to alter designs and dimensions without prior notice. |
| Illustrations and diagrams are reproduced within the limitations of reproduction and printing process and are not binding.                      | Due to manufacturing processes we cannot guarantee an exact colour match and shadings of of certain finishes.                                                                              | Correct as at 17 October 2018 08:08 AM<br>E&OE                                                                                                                                   |