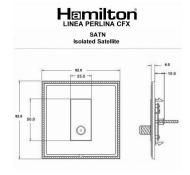

## **LPXSATNAB-ABB**

Linea-Perlina CFX Antique Brass Frame/Antique Brass Front 1 gang Non-Isolated Satellite Black

Item Image

Wiring

**Dimensions** 

| Primary Range                                                                                                                                   | Linea-Perlina CFX                                                                                                                                                                          |                                                                                                                                                                                  |
|-------------------------------------------------------------------------------------------------------------------------------------------------|--------------------------------------------------------------------------------------------------------------------------------------------------------------------------------------------|----------------------------------------------------------------------------------------------------------------------------------------------------------------------------------|
| Insert Type                                                                                                                                     | 1 gang Non-Isolated Satellite                                                                                                                                                              |                                                                                                                                                                                  |
| Plate Finish                                                                                                                                    | Linea-Perlina CFX Antique Brass Frame/Antique Brass                                                                                                                                        |                                                                                                                                                                                  |
| Insert Colour                                                                                                                                   | Black                                                                                                                                                                                      |                                                                                                                                                                                  |
| EAN13 Barcode                                                                                                                                   | 5017504861667                                                                                                                                                                              |                                                                                                                                                                                  |
| Dimensions (Nominal)                                                                                                                            | Single: Height = 92.0mm Width = 92.0mm Depth = 4.0mm                                                                                                                                       |                                                                                                                                                                                  |
| Fixing Hole Centres                                                                                                                             | Box Fixing = 60.3mm Grid Fixing = CFX Clips                                                                                                                                                |                                                                                                                                                                                  |
| Minimum Wall Box Depth                                                                                                                          | 35mm                                                                                                                                                                                       |                                                                                                                                                                                  |
| Switched Poles                                                                                                                                  | N/A                                                                                                                                                                                        |                                                                                                                                                                                  |
| IP Rating                                                                                                                                       | IP2XD                                                                                                                                                                                      |                                                                                                                                                                                  |
| Contact Gap Minimum                                                                                                                             | N/A                                                                                                                                                                                        |                                                                                                                                                                                  |
| Earth Terminal Capacity 1                                                                                                                       | 5 x 1mm2                                                                                                                                                                                   |                                                                                                                                                                                  |
| Earth Terminal Capacity 2                                                                                                                       | 4 x 1.5mm2                                                                                                                                                                                 |                                                                                                                                                                                  |
| Earth Terminal Capacity 3                                                                                                                       | 3 x 2.5mm2                                                                                                                                                                                 |                                                                                                                                                                                  |
| Earth Terminal Capacity 4                                                                                                                       | 1 x 4mm2 Multi-strand                                                                                                                                                                      |                                                                                                                                                                                  |
| Earth Terminal Capacity 5                                                                                                                       | 1 x 6mm2                                                                                                                                                                                   |                                                                                                                                                                                  |
| Product Class 1                                                                                                                                 | Must be earthed (ref BS7671 415.2.1)                                                                                                                                                       |                                                                                                                                                                                  |
| Ambient Operating Temperature                                                                                                                   | -5° to +40°C                                                                                                                                                                               |                                                                                                                                                                                  |
| Recommended Location                                                                                                                            | Internal Use Only                                                                                                                                                                          |                                                                                                                                                                                  |
| Maximum Installation Altitude                                                                                                                   | 2000m                                                                                                                                                                                      |                                                                                                                                                                                  |
| Patents and Trademarks                                                                                                                          | Linea is a Registered Trade Mark No 2398665<br>CFX is a Registered Trade Mark No 2398667 Patent No. GB 2383375B<br>Linea-Perlina CFX SS2 is a UK Registered Design Certificate No. 2066588 |                                                                                                                                                                                  |
| All products listed conform to current British or<br>European standard and the product information is<br>correct at the time of going to press. | All accessories are manufactured under an accredited BS EN ISO 9001 : 2015 Quality Management System.                                                                                      | It is the policy of the company to improve products as part of our development programme.  Therefore, we reserve the right to alter designs and dimensions without prior notice. |
| Illustrations and diagrams are reproduced within the limitations of reproduction and printing process and are not binding.                      | Due to manufacturing processes we cannot guarantee an exact colour match and shadings of of certain finishes.                                                                              | Correct as at 17 October 2018 08:08 AM<br>E&OE                                                                                                                                   |