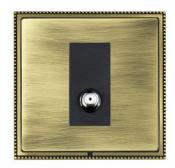

## **LPXSATNAB-ABB**

Linea-Perlina CFX Antique Brass Frame/Antique Brass Front 1 gang Non-Isolated Satellite Black

Item Image

Wiring

**Dimensions** 

| Primary Range                                                                                                                                   | Linea-Perlina CFX                                                                                                                                                                          |                                                                                                                                                                                  |
|-------------------------------------------------------------------------------------------------------------------------------------------------|--------------------------------------------------------------------------------------------------------------------------------------------------------------------------------------------|----------------------------------------------------------------------------------------------------------------------------------------------------------------------------------|
| Insert Type                                                                                                                                     | 1 gang Non-Isolated Satellite                                                                                                                                                              |                                                                                                                                                                                  |
| Plate Finish                                                                                                                                    | Linea-Perlina CFX Antique Brass Frame/Antique Brass                                                                                                                                        |                                                                                                                                                                                  |
| Insert Colour                                                                                                                                   | Black                                                                                                                                                                                      |                                                                                                                                                                                  |
| EAN13 Barcode                                                                                                                                   | 5017504861667                                                                                                                                                                              |                                                                                                                                                                                  |
| Dimensions (Nominal)                                                                                                                            | Single: Height = 92.0mm Width = 92.0mm Depth = 4.0mm                                                                                                                                       |                                                                                                                                                                                  |
| Fixing Hole Centres                                                                                                                             | Box Fixing = 60.3mm Grid Fixing = CFX Clips                                                                                                                                                |                                                                                                                                                                                  |
| Minimum Wall Box Depth                                                                                                                          | 35mm                                                                                                                                                                                       |                                                                                                                                                                                  |
| Switched Poles                                                                                                                                  | N/A                                                                                                                                                                                        |                                                                                                                                                                                  |
| IP Rating                                                                                                                                       | IP2XD                                                                                                                                                                                      |                                                                                                                                                                                  |
| Contact Gap Minimum                                                                                                                             | N/A                                                                                                                                                                                        |                                                                                                                                                                                  |
| Earth Terminal Capacity 1                                                                                                                       | 5 x 1mm2                                                                                                                                                                                   |                                                                                                                                                                                  |
| Earth Terminal Capacity 2                                                                                                                       | 4 x 1.5mm2                                                                                                                                                                                 |                                                                                                                                                                                  |
| Earth Terminal Capacity 3                                                                                                                       | 3 x 2.5mm2                                                                                                                                                                                 |                                                                                                                                                                                  |
| Earth Terminal Capacity 4                                                                                                                       | 1 x 4mm2 Multi-strand                                                                                                                                                                      |                                                                                                                                                                                  |
| Earth Terminal Capacity 5                                                                                                                       | 1 x 6mm2                                                                                                                                                                                   |                                                                                                                                                                                  |
| Product Class 1                                                                                                                                 | Must be earthed (ref BS7671 415.2.1)                                                                                                                                                       |                                                                                                                                                                                  |
| Ambient Operating Temperature                                                                                                                   | -5° to +40°C                                                                                                                                                                               |                                                                                                                                                                                  |
| Recommended Location                                                                                                                            | Internal Use Only                                                                                                                                                                          |                                                                                                                                                                                  |
| Maximum Installation Altitude                                                                                                                   | 2000m                                                                                                                                                                                      |                                                                                                                                                                                  |
| Patents and Trademarks                                                                                                                          | Linea is a Registered Trade Mark No 2398665<br>CFX is a Registered Trade Mark No 2398667 Patent No. GB 2383375B<br>Linea-Perlina CFX SS2 is a UK Registered Design Certificate No. 2066588 |                                                                                                                                                                                  |
| All products listed conform to current British or<br>European standard and the product information is<br>correct at the time of going to press. | All accessories are manufactured under an accredited BS EN ISO 9001 : 2015 Quality Management System.                                                                                      | It is the policy of the company to improve products as part of our development programme.  Therefore, we reserve the right to alter designs and dimensions without prior notice. |
| Illustrations and diagrams are reproduced within the limitations of reproduction and printing process and are not binding.                      | Due to manufacturing processes we cannot guarantee an exact colour match and shadings of of certain finishes.                                                                              | Correct as at 17 October 2018 08:08 AM<br>E&OE                                                                                                                                   |