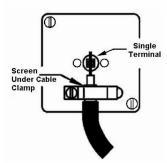

SL

# making connections beautifully

Wiring Accessories • Circuit Protection • Smart Lighting Control & Multi-room Audio

#### LPXSATIPB-PBB

Linea-Perlina CFX Polished Brass Frame/Polished Brass Front 1 gang Isolated Satellite Black

## Item Image



## Wiring



#### **Dimensions**



| Primary Range                                                                                                                                   | Linea-Perlina CFX                                                                                                                                                                    |                                                                                                                                                                                  |
|-------------------------------------------------------------------------------------------------------------------------------------------------|----------------------------------------------------------------------------------------------------------------------