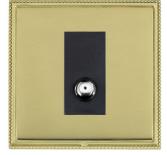

#### LPXSATIPB-PBB

Linea-Perlina CFX Polished Brass Frame/Polished Brass Front 1 gang Isolated Satellite Black

## Item Image