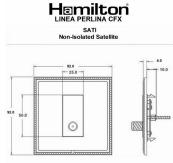

#### **Dimensions**

| Primary Range                                                                                                                                   | Linea-Perlina CFX                                                                                                                                                                    |                                                                                                                                                                                  |
|-------------------------------------------------------------------------------------------------------------------------------------------------|--------------------------------------------------------------------------------------------------------------------------------------------------------------------------------------|----------------------------------------------------------------------------------------------------------------------------------------------------------------------------------|
| Insert Type                                                                                                                                     | 1 gang Isolated Satellite                                                                                                                                                            |                                                                                                                                                                                  |
| Plate Finish                                                                                                                                    | Linea-Perlina CFX Polished Brass Frame/Polished Brass                                                                                                                                |                                                                                                                                                                                  |
| Insert Colour                                                                                                                                   | Black                                                                                                                                                                                |                                                                                                                                                                                  |
| EAN13 Barcode                                                                                                                                   | 5017504871673                                                                                                                                                                        |                                                                                                                                                                                  |
| Dimensions (Nominal)                                                                                                                            | Single: Height = 92.0mm Width = 92.0mm Depth = 4.0mm                                                                                                                                 |                                                                                                                                                                                  |
| Fixing Hole Centres                                                                                                                             | Box Fixing = 60.3mm Grid Fixing = CFX Clips                                                                                                                                          |                                                                                                                                                                                  |
| Minimum Wall Box Depth                                                                                                                          | 35mm                                                                                                                                                                                 |                                                                                                                                                                                  |
| Switched Poles                                                                                                                                  | N/A                                                                                                                                                                                  |                                                                                                                                                                                  |
| IP Rating                                                                                                                                       | IP2XD                                                                                                                                                                                |                                                                                                                                                                                  |
| Contact Gap Minimum                                                                                                                             | N/A                                                                                                                                                                                  |                                                                                                                                                                                  |
| Earth Terminal Capacity 1                                                                                                                       | 5 x 1mm2                                                                                                                                                                             |                                                                                                                                                                                  |
| Earth Terminal Capacity 2                                                                                                                       | 4 x 1.5mm2                                                                                                                                                                           |                                                                                                                                                                                  |
| Earth Terminal Capacity 3                                                                                                                       | 3 x 2.5mm2                                                                                                                                                                           |                                                                                                                                                                                  |
| Earth Terminal Capacity 4                                                                                                                       | 1 x 4mm2 Multi-strand                                                                                                                                                                |                                                                                                                                                                                  |
| Earth Terminal Capacity 5                                                                                                                       | 1 x 6mm2                                                                                                                                                                             |                                                                                                                                                                                  |
| Product Class 1                                                                                                                                 | Must be earthed (ref BS7671 415.2.1)                                                                                                                                                 |                                                                                                                                                                                  |
| Ambient Operating Temperature                                                                                                                   | -5° to +40°C                                                                                                                                                                         |                                                                                                                                                                                  |
| Recommended Location                                                                                                                            | Internal Use Only                                                                                                                                                                    |                                                                                                                                                                                  |
| Maximum Installation Altitude                                                                                                                   | 2000m                                                                                                                                                                                |                                                                                                                                                                                  |
| EuroFix Additional Notes                                                                                                                        | Isolated F-type outlet for Satellite or Cable TV installations where a DC signal back to the LNB unit on the satellite dish NOT required.                                            |                                                                                                                                                                                  |
| Patents and Trademarks                                                                                                                          | Linea is a Registered Trade Mark No 2398665 CFX is a Registered Trade Mark No 2398667 Patent No. GB 2383375B Linea-Perlina CFX SS2 is a UK Registered Design Certificate No. 2066588 |                                                                                                                                                                                  |
| All products listed conform to current British or<br>European standard and the product information is<br>correct at the time of going to press. | All accessories are manufactured under an accredited BS EN ISO 9001 : 2015 Quality Management System.                                                                                | It is the policy of the company to improve products as part of our development programme.  Therefore, we reserve the right to alter designs and dimensions without prior notice. |
| Illustrations and diagrams are reproduced within the limitations of reproduction and printing                                                   | Due to manufacturing processes we cannot guarantee an exact colour match and shadings of                                                                                             | Correct as at 17 October 2018 08:08 AM<br>E&OE                                                                                                                                   |