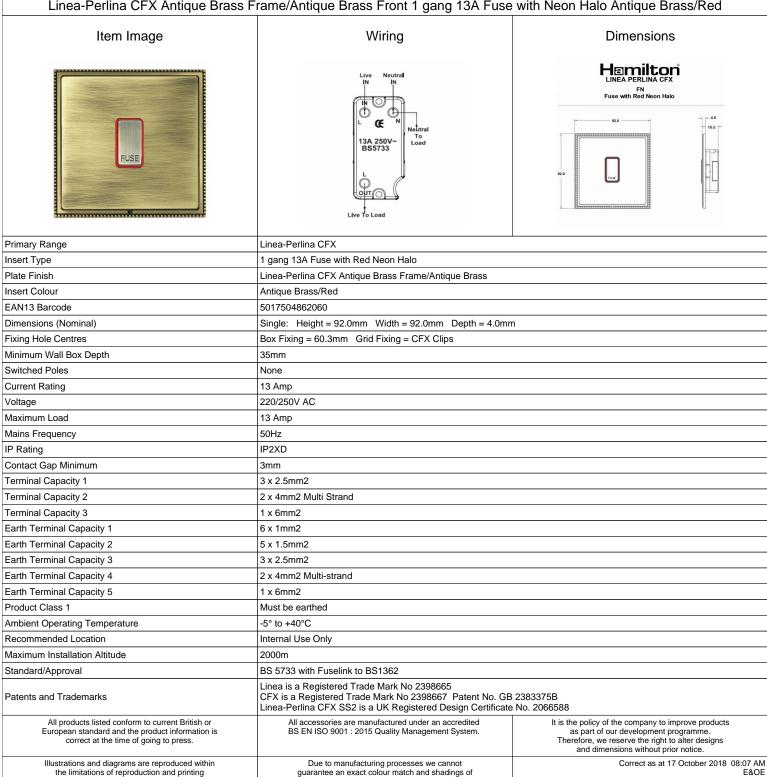

## **LPXFNAB-ABR**

Linea-Perlina CFX Antique Brass Frame/Antique Brass Front 1 gang 13A Fuse with Neon Halo Antique Brass/Red

guarantee an exact colour match and shadings of

process and are not binding. R Hamilton & Co Ltd, Unit 10 Carrick Business Centre, 4-5 Bonville Road, Brislington, Bristol, BS4 5NZ T: +44 (0)1747 860088 F: +44 (0)1179 710414