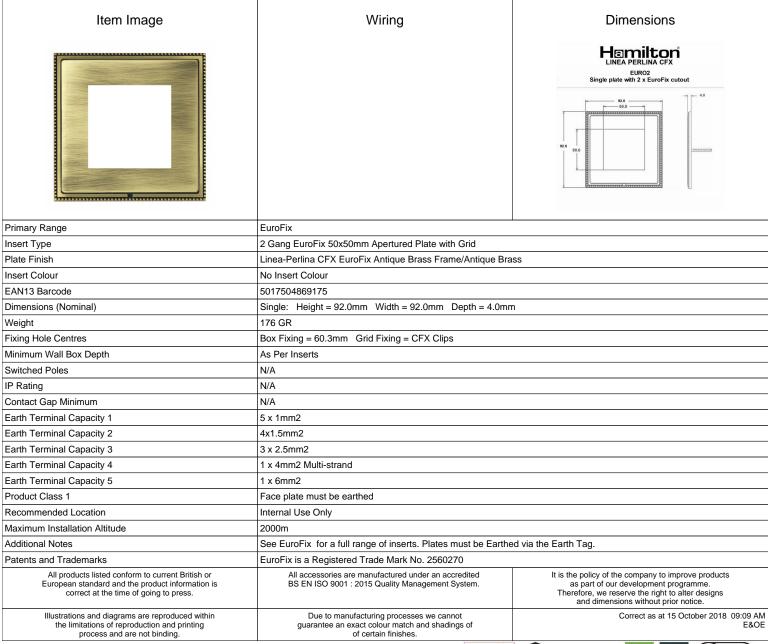

## **LPXEURO2AB-AB**

Linea-Perlina CFX EuroFix Antique Brass Frame/Antique Brass Front Single Plate complete with 2 EuroFix Apertures 50x50mm and Grid

R Hamilton & Co Ltd, Unit 10 Carrick Business Centre, 4-5 Bonville Road, Brislington, Bristol, BS4 5NZ