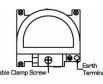

## •

Item Image

 Insert the conductor into the terminal slot which is located in the casing of the module.
 Before closing the cover check to ensure that conductor, screening braid and cable are in the correct position as shown below.
 Carpfully close the cover of the module ensuring that the EM