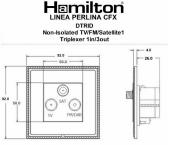

## **LPXDTRIDAB-SBB**

Linea-Perlina CFX Antique Brass Frame/Satin Brass Front Non-Isolated TV+FM+SAT Triplexer 1in/3out (DAB Compatible) Black

|                                                                                                                                                 | TOTAL MARKET STATE OF THE STATE |                                                                                                                                                                                  |
|-------------------------------------------------------------------------------------------------------------------------------------------------|--------------------------------------------------------------------------------------------------------------------------------------------------------------------------------------------------------------------------------------------------------------------------------------------------------------------------------------------------------------------------------------------------------------------------------------------------------------------------------------------------------------------------------------------------------------------------------------------------------------------------------------------------------------------------------------------------------------------------------------------------------------------------------------------------------------------------------------------------------------------------------------------------------------------------------------------------------------------------------------------------------------------------------------------------------------------------------------------------------------------------------------------------------------------------------------------------------------------------------------------------------------------------------------------------------------------------------------------------------------------------------------------------------------------------------------------------------------------------------------------------------------------------------------------------------------------------------------------------------------------------------------------------------------------------------------------------------------------------------------------------------------------------------------------------------------------------------------------------------------------------------------------------------------------------------------------------------------------------------------------------------------------------------------------------------------------------------------------------------------------------------|----------------------------------------------------------------------------------------------------------------------------------------------------------------------------------|
| Primary Range                                                                                                                                   | Linea-Perlina CFX                                                                                                                                                                                                                                                                                                                                                                                                                                                                                                                                                                                                                                                                                                                                                                                                                                                                                                                                                                                                                                                                                                                                                                                                                                                                                                                                                                                                                                                                                                                                                                                                                                                                                                                                                                                                                                                                                                                                                                                                                                                                                                              |                                                                                                                                                                                  |
| Insert Type                                                                                                                                     | Non-Isolated TV+FM+SAT Triplexer 1in/3out (DAB Compatible)                                                                                                                                                                                                                                                                                                                                                                                                                                                                                                                                                                                                                                                                                                                                                                                                                                                                                                                                                                                                                                                                                                                                                                                                                                                                                                                                                                                                                                                                                                                                                                                                                                                                                                                                                                                                                                                                                                                                                                                                                                                                     |                                                                                                                                                                                  |
| Plate Finish                                                                                                                                    | Linea-Perlina CFX Antique Brass Frame/Satin Brass                                                                                                                                                                                                                                                                                                                                                                                                                                                                                                                                                                                                                                                                                                                                                                                                                                                                                                                                                                                                                                                                                                                                                                                                                                                                                                                                                                                                                                                                                                                                                                                                                                                                                                                                                                                                                                                                                                                                                                                                                                                                              |                                                                                                                                                                                  |
| Insert Colour                                                                                                                                   | Black                                                                                                                                                                                                                                                                                                                                                                                                                                                                                                                                                                                                                                                                                                                                                                                                                                                                                                                                                                                                                                                                                                                                                                                                                                                                                                                                                                                                                                                                                                                                                                                                                                                                                                                                                                                                                                                                                                                                                                                                                                                                                                                          |                                                                                                                                                                                  |
| EAN13 Barcode                                                                                                                                   | 5017504050962                                                                                                                                                                                                                                                                                                                                                                                                                                                                                                                                                                                                                                                                                                                                                                                                                                                                                                                                                                                                                                                                                                                                                                                                                                                                                                                                                                                                                                                                                                                                                                                                                                                                                                                                                                                                                                                                                                                                                                                                                                                                                                                  |                                                                                                                                                                                  |
| Dimensions (Nominal)                                                                                                                            | Single: Height = 92.0mm Width = 92.0mm Depth = 4.0mm                                                                                                                                                                                                                                                                                                                                                                                                                                                                                                                                                                                                                                                                                                                                                                                                                                                                                                                                                                                                                                                                                                                                                                                                                                                                                                                                                                                                                                                                                                                                                                                                                                                                                                                                                                                                                                                                                                                                                                                                                                                                           |                                                                                                                                                                                  |
| Fixing Hole Centres                                                                                                                             | Box Fixing = 60.3mm Grid Fixing = CFX Clips                                                                                                                                                                                                                                                                                                                                                                                                                                                                                                                                                                                                                                                                                                                                                                                                                                                                                                                                                                                                                                                                                                                                                                                                                                                                                                                                                                                                                                                                                                                                                                                                                                                                                                                                                                                                                                                                                                                                                                                                                                                                                    |                                                                                                                                                                                  |
| Minimum Wall Box Depth                                                                                                                          | 35mm                                                                                                                                                                                                                                                                                                                                                                                                                                                                                                                                                                                                                                                                                                                                                                                                                                                                                                                                                                                                                                                                                                                                                                                                                                                                                                                                                                                                                                                                                                                                                                                                                                                                                                                                                                                                                                                                                                                                                                                                                                                                                                                           |                                                                                                                                                                                  |
| Switched Poles                                                                                                                                  | N/A                                                                                                                                                                                                                                                                                                                                                                                                                                                                                                                                                                                                                                                                                                                                                                                                                                                                                                                                                                                                                                                                                                                                                                                                                                                                                                                                                                                                                                                                                                                                                                                                                                                                                                                                                                                                                                                                                                                                                                                                                                                                                                                            |                                                                                                                                                                                  |
| IP Rating                                                                                                                                       | IP2XD                                                                                                                                                                                                                                                                                                                                                                                                                                                                                                                                                                                                                                                                                                                                                                                                                                                                                                                                                                                                                                                                                                                                                                                                                                                                                                                                                                                                                                                                                                                                                                                                                                                                                                                                                                                                                                                                                                                                                                                                                                                                                                                          |                                                                                                                                                                                  |
| Contact Gap Minimum                                                                                                                             | N/A                                                                                                                                                                                                                                                                                                                                                                                                                                                                                                                                                                                                                                                                                                                                                                                                                                                                                                                                                                                                                                                                                                                                                                                                                                                                                                                                                                                                                                                                                                                                                                                                                                                                                                                                                                                                                                                                                                                                                                                                                                                                                                                            |                                                                                                                                                                                  |
| Earth Terminal Capacity 1                                                                                                                       | 5 x 1mm2                                                                                                                                                                                                                                                                                                                                                                                                                                                                                                                                                                                                                                                                                                                                                                                                                                                                                                                                                                                                                                                                                                                                                                                                                                                                                                                                                                                                                                                                                                                                                                                                                                                                                                                                                                                                                                                                                                                                                                                                                                                                                                                       |                                                                                                                                                                                  |
| Earth Terminal Capacity 2                                                                                                                       | 4 x 1.5mm2                                                                                                                                                                                                                                                                                                                                                                                                                                                                                                                                                                                                                                                                                                                                                                                                                                                                                                                                                                                                                                                                                                                                                                                                                                                                                                                                                                                                                                                                                                                                                                                                                                                                                                                                                                                                                                                                                                                                                                                                                                                                                                                     |                                                                                                                                                                                  |
| Earth Terminal Capacity 3                                                                                                                       | 3 x 2.5mm2                                                                                                                                                                                                                                                                                                                                                                                                                                                                                                                                                                                                                                                                                                                                                                                                                                                                                                                                                                                                                                                                                                                                                                                                                                                                                                                                                                                                                                                                                                                                                                                                                                                                                                                                                                                                                                                                                                                                                                                                                                                                                                                     |                                                                                                                                                                                  |
| Earth Terminal Capacity 4                                                                                                                       | 1 x 4mm2 Multi-strand                                                                                                                                                                                                                                                                                                                                                                                                                                                                                                                                                                                                                                                                                                                                                                                                                                                                                                                                                                                                                                                                                                                                                                                                                                                                                                                                                                                                                                                                                                                                                                                                                                                                                                                                                                                                                                                                                                                                                                                                                                                                                                          |                                                                                                                                                                                  |
| Earth Terminal Capacity 5                                                                                                                       | 1 x 6mm2                                                                                                                                                                                                                                                                                                                                                                                                                                                                                                                                                                                                                                                                                                                                                                                                                                                                                                                                                                                                                                                                                                                                                                                                                                                                                                                                                                                                                                                                                                                                                                                                                                                                                                                                                                                                                                                                                                                                                                                                                                                                                                                       |                                                                                                                                                                                  |
| Product Class 1                                                                                                                                 | Must be earthed (ref BS7671 415.2.1)                                                                                                                                                                                                                                                                                                                                                                                                                                                                                                                                                                                                                                                                                                                                                                                                                                                                                                                                                                                                                                                                                                                                                                                                                                                                                                                                                                                                                                                                                                                                                                                                                                                                                                                                                                                                                                                                                                                                                                                                                                                                                           |                                                                                                                                                                                  |
| Ambient Operating Temperature                                                                                                                   | -5° to +40°C                                                                                                                                                                                                                                                                                                                                                                                                                                                                                                                                                                                                                                                                                                                                                                                                                                                                                                                                                                                                                                                                                                                                                                                                                                                                                                                                                                                                                                                                                                                                                                                                                                                                                                                                                                                                                                                                                                                                                                                                                                                                                                                   |                                                                                                                                                                                  |
| Recommended Location                                                                                                                            | Internal Use Only                                                                                                                                                                                                                                                                                                                                                                                                                                                                                                                                                                                                                                                                                                                                                                                                                                                                                                                                                                                                                                                                                                                                                                                                                                                                                                                                                                                                                                                                                                                                                                                                                                                                                                                                                                                                                                                                                                                                                                                                                                                                                                              |                                                                                                                                                                                  |
| Maximum Installation Altitude                                                                                                                   | 2000m                                                                                                                                                                                                                                                                                                                                                                                                                                                                                                                                                                                                                                                                                                                                                                                                                                                                                                                                                                                                                                                                                                                                                                                                                                                                                                                                                                                                                                                                                                                                                                                                                                                                                                                                                                                                                                                                                                                                                                                                                                                                                                                          |                                                                                                                                                                                  |
| EuroFix Additional Notes                                                                                                                        | Triplexer for use with combined TV FM and Satellite Signal (DAB compatible)                                                                                                                                                                                                                                                                                                                                                                                                                                                                                                                                                                                                                                                                                                                                                                                                                                                                                                                                                                                                                                                                                                                                                                                                                                                                                                                                                                                                                                                                                                                                                                                                                                                                                                                                                                                                                                                                                                                                                                                                                                                    |                                                                                                                                                                                  |
| Frequencies 1                                                                                                                                   | TV=5-68 MHz 125-860 MHz                                                                                                                                                                                                                                                                                                                                                                                                                                                                                                                                                                                                                                                                                                                                                                                                                                                                                                                                                                                                                                                                                                                                                                                                                                                                                                                                                                                                                                                                                                                                                                                                                                                                                                                                                                                                                                                                                                                                                                                                                                                                                                        |                                                                                                                                                                                  |
| Frequencies 2                                                                                                                                   | FM=88-108 MHz                                                                                                                                                                                                                                                                                                                                                                                                                                                                                                                                                                                                                                                                                                                                                                                                                                                                                                                                                                                                                                                                                                                                                                                                                                                                                                                                                                                                                                                                                                                                                                                                                                                                                                                                                                                                                                                                                                                                                                                                                                                                                                                  |                                                                                                                                                                                  |
| Frequencies 3                                                                                                                                   | SAT DC=950-2200 MHz                                                                                                                                                                                                                                                                                                                                                                                                                                                                                                                                                                                                                                                                                                                                                                                                                                                                                                                                                                                                                                                                                                                                                                                                                                                                                                                                                                                                                                                                                                                                                                                                                                                                                                                                                                                                                                                                                                                                                                                                                                                                                                            |                                                                                                                                                                                  |
| Patents and Trademarks                                                                                                                          | Linea is a Registered Trade Mark No 2398665 CFX is a Registered Trade Mark No 2398667 Patent No. GB 2383375B Linea-Perlina CFX SS2 is a UK Registered Design Certificate No. 2066588                                                                                                                                                                                                                                                                                                                                                                                                                                                                                                                                                                                                                                                                                                                                                                                                                                                                                                                                                                                                                                                                                                                                                                                                                                                                                                                                                                                                                                                                                                                                                                                                                                                                                                                                                                                                                                                                                                                                           |                                                                                                                                                                                  |
| All products listed conform to current British or<br>European standard and the product information is<br>correct at the time of going to press. | All accessories are manufactured under an accredited BS EN ISO 9001 : 2015 Quality Management System.                                                                                                                                                                                                                                                                                                                                                                                                                                                                                                                                                                                                                                                                                                                                                                                                                                                                                                                                                                                                                                                                                                                                                                                                                                                                                                                                                                                                                                                                                                                                                                                                                                                                                                                                                                                                                                                                                                                                                                                                                          | It is the policy of the company to improve products as part of our development programme.  Therefore, we reserve the right to alter designs and dimensions without prior notice. |
| Illustrations and diagrams are reproduced within the limitations of reproduction and printing process and are not binding.                      | Due to manufacturing processes we cannot guarantee an exact colour match and shadings of of certain finishes.                                                                                                                                                                                                                                                                                                                                                                                                                                                                                                                                                                                                                                                                                                                                                                                                                                                                                                                                                                                                                                                                                                                                                                                                                                                                                                                                                                                                                                                                                                                                                                                                                                                                                                                                                                                                                                                                                                                                                                                                                  | Correct as at 17 October 2018 08:07 AM<br>E&OE                                                                                                                                   |