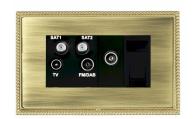

## LPXDSAT+PB-ABB

Linea-Perlina CFX Polished Brass Frame/Antique Brass Front Non-Isolated TV+FM+SAT1+SAT2 Quadplexer 2in/4out +TVF+TCS (DAB Compatible) Black

## Dimensions

| Primary Range                                                                                                                                   | Linea-Perlina CFX                                                                                                                                                                    |                                                                                                                                                                                  |
|-------------------------------------------------------------------------------------------------------------------------------------------------|--------------------------------------------------------------------------------------------------------------------------------------------------------------------------------------|----------------------------------------------------------------------------------------------------------------------------------------------------------------------------------|
| Insert Type                                                                                                                                     | Non-Isolated TV+FM+SAT1+SAT2 Quadplexer 2in/4out +TVF+TCS (DAB Compatible)                                                                                                           |                                                                                                                                                                                  |
| Plate Finish                                                                                                                                    | Linea-Perlina CFX Polished Brass Frame/Antique Brass                                                                                                                                 |                                                                                                                                                                                  |
| Insert Colour                                                                                                                                   | Black                                                                                                                                                                                |                                                                                                                                                                                  |
| EAN13 Barcode                                                                                                                                   | 5017504891091                                                                                                                                                                        |                                                                                                                                                                                  |
| Dimensions (Nominal)                                                                                                                            | Double: Height = 92.0mm Width = 151.0mm Depth = 4.0mm                                                                                                                                |                                                                                                                                                                                  |
| Fixing Hole Centres                                                                                                                             | Box Fixing = 120.6mm Grid Fixing = CFX Clips                                                                                                                                         |                                                                                                                                                                                  |
| Minimum Wall Box Depth                                                                                                                          | 35mm                                                                                                                                                                                 |                                                                                                                                                                                  |
| Switched Poles                                                                                                                                  | N/A                                                                                                                                                                                  |                                                                                                                                                                                  |
| IP Rating                                                                                                                                       | IP2XD                                                                                                                                                                                |                                                                                                                                                                                  |
| Contact Gap Minimum                                                                                                                             | N/A                                                                                                                                                                                  |                                                                                                                                                                                  |
| Earth Terminal Capacity 1                                                                                                                       | 5 x 1mm2                                                                                                                                                                             |                                                                                                                                                                                  |
| Earth Terminal Capacity 2                                                                                                                       | 4 x 1.5mm2                                                                                                                                                                           |                                                                                                                                                                                  |
| Earth Terminal Capacity 3                                                                                                                       | 3 x 2.5mm2                                                                                                                                                                           |                                                                                                                                                                                  |
| Earth Terminal Capacity 4                                                                                                                       | 1 x 4mm2 Multi-strand                                                                                                                                                                |                                                                                                                                                                                  |
| Earth Terminal Capacity 5                                                                                                                       | 1 x 6mm2                                                                                                                                                                             |                                                                                                                                                                                  |
| Product Class 1                                                                                                                                 | Must be earthed (ref BS7671 415.2.1)                                                                                                                                                 |                                                                                                                                                                                  |
| Ambient Operating Temperature                                                                                                                   | -5° to +40°C                                                                                                                                                                         |                                                                                                                                                                                  |
| Recommended Location                                                                                                                            | Internal Use Only                                                                                                                                                                    |                                                                                                                                                                                  |
| Maximum Installation Altitude                                                                                                                   | 2000m                                                                                                                                                                                |                                                                                                                                                                                  |
| EuroFix Additional Notes                                                                                                                        | Quadplexer for use with combined TV FM and Satellite Signals (DAB compatible) plus Telephone Slave and Female TV Socket                                                              |                                                                                                                                                                                  |
| Frequencies 1                                                                                                                                   | TV=5-68 MHz 125-860 MHz                                                                                                                                                              |                                                                                                                                                                                  |
| Frequencies 2                                                                                                                                   | FM=88-108 MHz                                                                                                                                                                        |                                                                                                                                                                                  |
| Frequencies 3                                                                                                                                   | SAT DC=950-2200 MHz                                                                                                                                                                  |                                                                                                                                                                                  |
| Frequencies 4                                                                                                                                   | TV DC=5-2200 MHz                                                                                                                                                                     |                                                                                                                                                                                  |
| Patents and Trademarks                                                                                                                          | Linea is a Registered Trade Mark No 2398665 CFX is a Registered Trade Mark No 2398667 Patent No. GB 2383375B Linea-Perlina CFX SS2 is a UK Registered Design Certificate No. 2066588 |                                                                                                                                                                                  |
| All products listed conform to current British or<br>European standard and the product information is<br>correct at the time of going to press. | All accessories are manufactured under an accredited BS EN ISO 9001 : 2015 Quality Management System.                                                                                | It is the policy of the company to improve products as part of our development programme.  Therefore, we reserve the right to alter designs and dimensions without prior notice. |
| Illustrations and diagrams are reproduced within the limitations of reproduction and printing                                                   | Due to manufacturing processes we cannot guarantee an exact colour match and shadings of or certain finishes                                                                         | Correct as at 17 October 2018 08:07 AM<br>E&OE                                                                                                                                   |