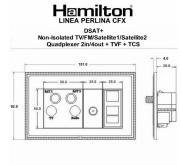

## LPXDSAT+PB-ABB

Linea-Perlina CFX Polished Brass Frame/Antique Brass Front Non-Isolated TV+FM+SAT1+SAT2 Quadplexer 2in/4out +TVF+TCS (DAB Compatible) Black

## Dimensions

| Primary Range                                                                                                                                   | Linea-Perlina CFX                                                                                                                                                                    |                                                                                                                                                                                  |
|-------------------------------------------------------------------------------------------------------------------------------------------------|--------------------------------------------------------------------------------------------------------------------------------------------------------------------------------------|----------------------------------------------------------------------------------------------------------------------------------------------------------------------------------|
| Insert Type                                                                                                                                     | Non-Isolated TV+FM+SAT1+SAT2 Quadplexer 2in/4out +TVF+TCS (DAB Compatible)                                                                                                           |                                                                                                                                                                                  |
| Plate Finish                                                                                                                                    | Linea-Perlina CFX Polished Brass Frame/Antique Brass                                                                                                                                 |                                                                                                                                                                                  |
| Insert Colour                                                                                                                                   | Black                                                                                                                                                                                |                                                                                                                                                                                  |
| EAN13 Barcode                                                                                                                                   | 5017504891091                                                                                                                                                                        |                                                                                                                                                                                  |
| Dimensions (Nominal)                                                                                                                            | Double: Height = 92.0mm Width = 151.0mm Depth = 4.0mm                                                                                                                                |                                                                                                                                                                                  |
| Fixing Hole Centres                                                                                                                             | Box Fixing = 120.6mm Grid Fixing = CFX Clips                                                                                                                                         |                                                                                                                                                                                  |
| Minimum Wall Box Depth                                                                                                                          | 35mm                                                                                                                                                                                 |                                                                                                                                                                                  |
| Switched Poles                                                                                                                                  | N/A                                                                                                                                                                                  |                                                                                                                                                                                  |
| IP Rating                                                                                                                                       | IP2XD                                                                                                                                                                                |                                                                                                                                                                                  |
| Contact Gap Minimum                                                                                                                             | N/A                                                                                                                                                                                  |                                                                                                                                                                                  |
| Earth Terminal Capacity 1                                                                                                                       | 5 x 1mm2                                                                                                                                                                             |                                                                                                                                                                                  |
| Earth Terminal Capacity 2                                                                                                                       | 4 x 1.5mm2                                                                                                                                                                           |                                                                                                                                                                                  |
| Earth Terminal Capacity 3                                                                                                                       | 3 x 2.5mm2                                                                                                                                                                           |                                                                                                                                                                                  |
| Earth Terminal Capacity 4                                                                                                                       | 1 x 4mm2 Multi-strand                                                                                                                                                                |                                                                                                                                                                                  |
| Earth Terminal Capacity 5                                                                                                                       | 1 x 6mm2                                                                                                                                                                             |                                                                                                                                                                                  |
| Product Class 1                                                                                                                                 | Must be earthed (ref BS7671 415.2.1)                                                                                                                                                 |                                                                                                                                                                                  |
| Ambient Operating Temperature                                                                                                                   | -5° to +40°C                                                                                                                                                                         |                                                                                                                                                                                  |
| Recommended Location                                                                                                                            | Internal Use Only                                                                                                                                                                    |                                                                                                                                                                                  |
| Maximum Installation Altitude                                                                                                                   | 2000m                                                                                                                                                                                |                                                                                                                                                                                  |
| EuroFix Additional Notes                                                                                                                        | Quadplexer for use with combined TV FM and Satellite Signals (DAB compatible) plus Telephone Slave and Female TV Socket                                                              |                                                                                                                                                                                  |
| Frequencies 1                                                                                                                                   | TV=5-68 MHz 125-860 MHz                                                                                                                                                              |                                                                                                                                                                                  |
| Frequencies 2                                                                                                                                   | FM=88-108 MHz                                                                                                                                                                        |                                                                                                                                                                                  |
| Frequencies 3                                                                                                                                   | SAT DC=950-2200 MHz                                                                                                                                                                  |                                                                                                                                                                                  |
| Frequencies 4                                                                                                                                   | TV DC=5-2200 MHz                                                                                                                                                                     |                                                                                                                                                                                  |
| Patents and Trademarks                                                                                                                          | Linea is a Registered Trade Mark No 2398665 CFX is a Registered Trade Mark No 2398667 Patent No. GB 2383375B Linea-Perlina CFX SS2 is a UK Registered Design Certificate No. 2066588 |                                                                                                                                                                                  |
| All products listed conform to current British or<br>European standard and the product information is<br>correct at the time of going to press. | All accessories are manufactured under an accredited BS EN ISO 9001 : 2015 Quality Management System.                                                                                | It is the policy of the company to improve products as part of our development programme.  Therefore, we reserve the right to alter designs and dimensions without prior notice. |
| Illustrations and diagrams are reproduced within the limitations of reproduction and printing                                                   | Due to manufacturing processes we cannot guarantee an exact colour match and shadings of or certain finishes                                                                         | Correct as at 17 October 2018 08:07 AM<br>E&OE                                                                                                                                   |