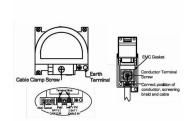

## making connections beautifully

Wiring Accessories • Circuit Protection • Smart Lighting Control & Multi-room Audio

## LPXDSAT+PB-ABB

Linea-Perlina CFX Polished Brass Frame/Antique Brass Front Non-Isolated TV+FM+SAT1+SAT2 Quadplexer 2in/4out +TVF+TCS (DAB Compatible) Black

## Item Image Wiring





## Dimensions



| Primary Range                                                                                                                                   | Linea-Perlina CFX                                                                                                                                                                    |                                                                                                                                                                                  |
|-------------------------------------------------------------------------------------------------------------------------------------------------|----------------------------------------------------------------------------------------------------------------------------