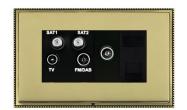

## LPXDSAT+AB-PBB

Linea-Perlina CFX Antique Brass Frame/Polished Brass Front Non-Isolated TV+FM+SAT1+SAT2 Quadplexer 2in/4out +TVF+TCS (DAB Compatible) Black

Item Image Wiring

| Primary Range                                                                                                                                   | Linea-Perlina CFX                                                                                                                                                                    |                                                                                                                                                                                  |
|-------------------------------------------------------------------------------------------------------------------------------------------------|--------------------------------------------------------------------------------------------------------------------------------------------------------------------------------------|----------------------------------------------------------------------------------------------------------------------------------------------------------------------------------|
| Insert Type                                                                                                                                     | Non-Isolated TV+FM+SAT1+SAT2 Quadplexer 2in/4out +TVF+TCS (DAB Compatible)                                                                                                           |                                                                                                                                                                                  |
| Plate Finish                                                                                                                                    | Linea-Perlina CFX Antique Brass Frame/Polished Brass                                                                                                                                 |                                                                                                                                                                                  |
| Insert Colour                                                                                                                                   | Black                                                                                                                                                                                |                                                                                                                                                                                  |
| EAN13 Barcode                                                                                                                                   | 5017504841096                                                                                                                                                                        |                                                                                                                                                                                  |
| Dimensions (Nominal)                                                                                                                            | Double: Height = 92.0mm Width = 151.0mm Depth = 4.0mm                                                                                                                                |                                                                                                                                                                                  |
| Fixing Hole Centres                                                                                                                             | Box Fixing = 120.6mm Grid Fixing = CFX Clips                                                                                                                                         |                                                                                                                                                                                  |
| Minimum Wall Box Depth                                                                                                                          | 35mm                                                                                                                                                                                 |                                                                                                                                                                                  |
| Switched Poles                                                                                                                                  | N/A                                                                                                                                                                                  |                                                                                                                                                                                  |
| IP Rating                                                                                                                                       | IP2XD                                                                                                                                                                                |                                                                                                                                                                                  |
| Contact Gap Minimum                                                                                                                             | N/A                                                                                                                                                                                  |                                                                                                                                                                                  |
| Earth Terminal Capacity 1                                                                                                                       | 5 x 1mm2                                                                                                                                                                             |                                                                                                                                                                                  |
| Earth Terminal Capacity 2                                                                                                                       | 4 x 1.5mm2                                                                                                                                                                           |                                                                                                                                                                                  |
| Earth Terminal Capacity 3                                                                                                                       | 3 x 2.5mm2                                                                                                                                                                           |                                                                                                                                                                                  |
| Earth Terminal Capacity 4                                                                                                                       | 1 x 4mm2 Multi-strand                                                                                                                                                                |                                                                                                                                                                                  |
| Earth Terminal Capacity 5                                                                                                                       | 1 x 6mm2                                                                                                                                                                             |                                                                                                                                                                                  |
| Product Class 1                                                                                                                                 | Must be earthed (ref BS7671 415.2.1)                                                                                                                                                 |                                                                                                                                                                                  |
| Ambient Operating Temperature                                                                                                                   | -5° to +40°C                                                                                                                                                                         |                                                                                                                                                                                  |
| Recommended Location                                                                                                                            | Internal Use Only                                                                                                                                                                    |                                                                                                                                                                                  |
| Maximum Installation Altitude                                                                                                                   | 2000m                                                                                                                                                                                |                                                                                                                                                                                  |
| EuroFix Additional Notes                                                                                                                        | Quadplexer for use with combined TV FM and Satellite Signals (DAB compatible) plus Telephone Slave and Female TV Socket                                                              |                                                                                                                                                                                  |
| Frequencies 1                                                                                                                                   | TV=5-68 MHz 125-860 MHz                                                                                                                                                              |                                                                                                                                                                                  |
| Frequencies 2                                                                                                                                   | FM=88-108 MHz                                                                                                                                                                        |                                                                                                                                                                                  |
| Frequencies 3                                                                                                                                   | SAT DC=950-2200 MHz                                                                                                                                                                  |                                                                                                                                                                                  |
| Frequencies 4                                                                                                                                   | TV DC=5-2200 MHz                                                                                                                                                                     |                                                                                                                                                                                  |
| Patents and Trademarks                                                                                                                          | Linea is a Registered Trade Mark No 2398665 CFX is a Registered Trade Mark No 2398667 Patent No. GB 2383375B Linea-Perlina CFX SS2 is a UK Registered Design Certificate No. 2066588 |                                                                                                                                                                                  |
| All products listed conform to current British or<br>European standard and the product information is<br>correct at the time of going to press. | All accessories are manufactured under an accredited BS EN ISO 9001 : 2015 Quality Management System.                                                                                | It is the policy of the company to improve products as part of our development programme.  Therefore, we reserve the right to alter designs and dimensions without prior notice. |
| Illustrations and diagrams are reproduced within the limitations of reproduction and printing                                                   | Due to manufacturing processes we cannot guarantee an exact colour match and shadings of of cartain finishes                                                                         | Correct as at 17 October 2018 08:07 AM<br>E&OE                                                                                                                                   |