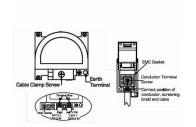

## LPXDSAT+AB-PBB

Linea-Perlina CFX Antique Brass Frame/Polished Brass Front Non-Isolated TV+FM+SAT1+SAT2 Quadplexer 2in/4out +TVF+TCS (DAB Compatible) Black

Item Image Wiring

| Primary Range                                                                                                                                   | Linea-Perlina CFX                                                                                                                                                                    |                                                                                                                                                                                  |
|-------------------------------------------------------------------------------------------------------------------------------------------------|--------------------------------------------------------------------------------------------------------------------------------------------------------------------------------------|----------------------------------------------------------------------------------------------------------------------------------------------------------------------------------|
| Insert Type                                                                                                                                     | Non-Isolated TV+FM+SAT1+SAT2 Quadplexer 2in/4out +TVF+TCS (DAB Compatible)                                                                                                           |                                                                                                                                                                                  |
| Plate Finish                                                                                                                                    | Linea-Perlina CFX Antique Brass Frame/Polished Brass                                                                                                                                 |                                                                                                                                                                                  |
| Insert Colour                                                                                                                                   | Black                                                                                                                                                                                |                                                                                                                                                                                  |
| EAN13 Barcode                                                                                                                                   | 5017504841096                                                                                                                                                                        |                                                                                                                                                                                  |
| Dimensions (Nominal)                                                                                                                            | Double: Height = 92.0mm Width = 151.0mm Depth = 4.0mm                                                                                                                                |                                                                                                                                                                                  |
| Fixing Hole Centres                                                                                                                             | Box Fixing = 120.6mm Grid Fixing = CFX Clips                                                                                                                                         |                                                                                                                                                                                  |
| Minimum Wall Box Depth                                                                                                                          | 35mm                                                                                                                                                                                 |                                                                                                                                                                                  |
| Switched Poles                                                                                                                                  | N/A                                                                                                                                                                                  |                                                                                                                                                                                  |
| IP Rating                                                                                                                                       | IP2XD                                                                                                                                                                                |                                                                                                                                                                                  |
| Contact Gap Minimum                                                                                                                             | N/A                                                                                                                                                                                  |                                                                                                                                                                                  |
| Earth Terminal Capacity 1                                                                                                                       | 5 x 1mm2                                                                                                                                                                             |                                                                                                                                                                                  |
| Earth Terminal Capacity 2                                                                                                                       | 4 x 1.5mm2                                                                                                                                                                           |                                                                                                                                                                                  |
| Earth Terminal Capacity 3                                                                                                                       | 3 x 2.5mm2                                                                                                                                                                           |                                                                                                                                                                                  |
| Earth Terminal Capacity 4                                                                                                                       | 1 x 4mm2 Multi-strand                                                                                                                                                                |                                                                                                                                                                                  |
| Earth Terminal Capacity 5                                                                                                                       | 1 x 6mm2                                                                                                                                                                             |                                                                                                                                                                                  |
| Product Class 1                                                                                                                                 | Must be earthed (ref BS7671 415.2.1)                                                                                                                                                 |                                                                                                                                                                                  |
| Ambient Operating Temperature                                                                                                                   | -5° to +40°C                                                                                                                                                                         |                                                                                                                                                                                  |
| Recommended Location                                                                                                                            | Internal Use Only                                                                                                                                                                    |                                                                                                                                                                                  |
| Maximum Installation Altitude                                                                                                                   | 2000m                                                                                                                                                                                |                                                                                                                                                                                  |
| EuroFix Additional Notes                                                                                                                        | Quadplexer for use with combined TV FM and Satellite Signals (DAB compatible) plus Telephone Slave and Female TV Socket                                                              |                                                                                                                                                                                  |
| Frequencies 1                                                                                                                                   | TV=5-68 MHz 125-860 MHz                                                                                                                                                              |                                                                                                                                                                                  |
| Frequencies 2                                                                                                                                   | FM=88-108 MHz                                                                                                                                                                        |                                                                                                                                                                                  |
| Frequencies 3                                                                                                                                   | SAT DC=950-2200 MHz                                                                                                                                                                  |                                                                                                                                                                                  |
| Frequencies 4                                                                                                                                   | TV DC=5-2200 MHz                                                                                                                                                                     |                                                                                                                                                                                  |
| Patents and Trademarks                                                                                                                          | Linea is a Registered Trade Mark No 2398665 CFX is a Registered Trade Mark No 2398667 Patent No. GB 2383375B Linea-Perlina CFX SS2 is a UK Registered Design Certificate No. 2066588 |                                                                                                                                                                                  |
| All products listed conform to current British or<br>European standard and the product information is<br>correct at the time of going to press. | All accessories are manufactured under an accredited BS EN ISO 9001 : 2015 Quality Management System.                                                                                | It is the policy of the company to improve products as part of our development programme.  Therefore, we reserve the right to alter designs and dimensions without prior notice. |
| Illustrations and diagrams are reproduced within the limitations of reproduction and printing                                                   | Due to manufacturing processes we cannot guarantee an exact colour match and shadings of of cartain finishes                                                                         | Correct as at 17 October 2018 08:07 AM<br>E&OE                                                                                                                                   |