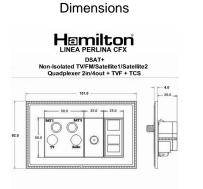

## LPXDSAT+AB-PBB

Linea-Perlina CFX Antique Brass Frame/Polished Brass Front Non-Isolated TV+FM+SAT1+SAT2 Quadplexer 2in/4out +TVF+TCS (DAB Compatible) Black

Item Image Wiring

| Primary Range                                                                                                                                   | Linea-Perlina CFX                                                                                                                                                                    |                                                                                                                                                                                  |
|-------------------------------------------------------------------------------------------------------------------------------------------------|--------------------------------------------------------------------------------------------------------------------------------------------------------------------------------------|----------------------------------------------------------------------------------------------------------------------------------------------------------------------------------|
| Insert Type                                                                                                                                     | Non-Isolated TV+FM+SAT1+SAT2 Quadplexer 2in/4out +TVF+TCS (DAB Compatible)                                                                                                           |                                                                                                                                                                                  |
| Plate Finish                                                                                                                                    | Linea-Perlina CFX Antique Brass Frame/Polished Brass                                                                                                                                 |                                                                                                                                                                                  |
| Insert Colour                                                                                                                                   | Black                                                                                                                                                                                |                                                                                                                                                                                  |
| EAN13 Barcode                                                                                                                                   | 5017504841096                                                                                                                                                                        |                                                                                                                                                                                  |
| Dimensions (Nominal)                                                                                                                            | Double: Height = 92.0mm Width = 151.0mm Depth = 4.0mm                                                                                                                                |                                                                                                                                                                                  |
| Fixing Hole Centres                                                                                                                             | Box Fixing = 120.6mm Grid Fixing = CFX Clips                                                                                                                                         |                                                                                                                                                                                  |
| Minimum Wall Box Depth                                                                                                                          | 35mm                                                                                                                                                                                 |                                                                                                                                                                                  |
| Switched Poles                                                                                                                                  | N/A                                                                                                                                                                                  |                                                                                                                                                                                  |
| IP Rating                                                                                                                                       | IP2XD                                                                                                                                                                                |                                                                                                                                                                                  |
| Contact Gap Minimum                                                                                                                             | N/A                                                                                                                                                                                  |                                                                                                                                                                                  |
| Earth Terminal Capacity 1                                                                                                                       | 5 x 1mm2                                                                                                                                                                             |                                                                                                                                                                                  |
| Earth Terminal Capacity 2                                                                                                                       | 4 x 1.5mm2                                                                                                                                                                           |                                                                                                                                                                                  |
| Earth Terminal Capacity 3                                                                                                                       | 3 x 2.5mm2                                                                                                                                                                           |                                                                                                                                                                                  |
| Earth Terminal Capacity 4                                                                                                                       | 1 x 4mm2 Multi-strand                                                                                                                                                                |                                                                                                                                                                                  |
| Earth Terminal Capacity 5                                                                                                                       | 1 x 6mm2                                                                                                                                                                             |                                                                                                                                                                                  |
| Product Class 1                                                                                                                                 | Must be earthed (ref BS7671 415.2.1)                                                                                                                                                 |                                                                                                                                                                                  |
| Ambient Operating Temperature                                                                                                                   | -5° to +40°C                                                                                                                                                                         |                                                                                                                                                                                  |
| Recommended Location                                                                                                                            | Internal Use Only                                                                                                                                                                    |                                                                                                                                                                                  |
| Maximum Installation Altitude                                                                                                                   | 2000m                                                                                                                                                                                |                                                                                                                                                                                  |
| EuroFix Additional Notes                                                                                                                        | Quadplexer for use with combined TV FM and Satellite Signals (DAB compatible) plus Telephone Slave and Female TV Socket                                                              |                                                                                                                                                                                  |
| Frequencies 1                                                                                                                                   | TV=5-68 MHz 125-860 MHz                                                                                                                                                              |                                                                                                                                                                                  |
| Frequencies 2                                                                                                                                   | FM=88-108 MHz                                                                                                                                                                        |                                                                                                                                                                                  |
| Frequencies 3                                                                                                                                   | SAT DC=950-2200 MHz                                                                                                                                                                  |                                                                                                                                                                                  |
| Frequencies 4                                                                                                                                   | TV DC=5-2200 MHz                                                                                                                                                                     |                                                                                                                                                                                  |
| Patents and Trademarks                                                                                                                          | Linea is a Registered Trade Mark No 2398665 CFX is a Registered Trade Mark No 2398667 Patent No. GB 2383375B Linea-Perlina CFX SS2 is a UK Registered Design Certificate No. 2066588 |                                                                                                                                                                                  |
| All products listed conform to current British or<br>European standard and the product information is<br>correct at the time of going to press. | All accessories are manufactured under an accredited BS EN ISO 9001 : 2015 Quality Management System.                                                                                | It is the policy of the company to improve products as part of our development programme.  Therefore, we reserve the right to alter designs and dimensions without prior notice. |
| Illustrations and diagrams are reproduced within the limitations of reproduction and printing                                                   | Due to manufacturing processes we cannot guarantee an exact colour match and shadings of of cartain finishes                                                                         | Correct as at 17 October 2018 08:07 AM<br>E&OE                                                                                                                                   |