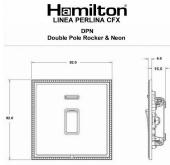

#### **Dimensions**

| E CONTRACTOR DE | Live                                                                                                                                                                                       |                                                                                                                                                                                          |
|-------------------------------------------------------------------------------------------------------------------------------------------------------------------------------------------------------------------------------------------------------------------------------------------------------------------------------------------------------------------------------------------------------------------------------------------------------------------------------------------------------------------------------------------------------------------------------------------------------------------------------------------------------------------------------------------------------------------------------------------------------------------------------------------------------------------------------------------------------------------------------------------------------------------------------------------------------------------------------------------------------------------------------------------------------------------------------------------------------------------------------------------------------------------------------------------------------------------------------------------------------------------------------------------------------------------------------------------------------------------------------------------------------------------------------------------------------------------------------------------------------------------------------------------------------------------------------------------------------------------------------------------------------------------------------------------------------------------------------------------------------------------------------------------------------------------------------------------------------------------------------------------------------------------------------------------------------------------------------------------------------------------------------------------------------------------------------------------------------------------------------|--------------------------------------------------------------------------------------------------------------------------------------------------------------------------------------------|------------------------------------------------------------------------------------------------------------------------------------------------------------------------------------------|
| Primary Range                                                                                                                                                                                                                                                                                                                                                                                                                                                                                                                                                                                                                                                                                                                                                                                                                                                                                                                                                                                                                                                                                                                                                                                                                                                                                                                                                                                                                                                                                                                                                                                                                                                                                                                                                                                                                                                                                                                                                                                                                                                                                                                 | Linea-Perlina CFX                                                                                                                                                                          |                                                                                                                                                                                          |
| Insert Type                                                                                                                                                                                                                                                                                                                                                                                                                                                                                                                                                                                                                                                                                                                                                                                                                                                                                                                                                                                                                                                                                                                                                                                                                                                                                                                                                                                                                                                                                                                                                                                                                                                                                                                                                                                                                                                                                                                                                                                                                                                                                                                   | 1 gang 20AX Double Pole Rocker + Neon                                                                                                                                                      |                                                                                                                                                                                          |
| Plate Finish                                                                                                                                                                                                                                                                                                                                                                                                                                                                                                                                                                                                                                                                                                                                                                                                                                                                                                                                                                                                                                                                                                                                                                                                                                                                                                                                                                                                                                                                                                                                                                                                                                                                                                                                                                                                                                                                                                                                                                                                                                                                                                                  | Linea-Perlina CFX Polished Brass Frame/Polished Brass                                                                                                                                      |                                                                                                                                                                                          |
| Insert Colour                                                                                                                                                                                                                                                                                                                                                                                                                                                                                                                                                                                                                                                                                                                                                                                                                                                                                                                                                                                                                                                                                                                                                                                                                                                                                                                                                                                                                                                                                                                                                                                                                                                                                                                                                                                                                                                                                                                                                                                                                                                                                                                 | Polished Brass/Black                                                                                                                                                                       |                                                                                                                                                                                          |
| EAN13 Barcode                                                                                                                                                                                                                                                                                                                                                                                                                                                                                                                                                                                                                                                                                                                                                                                                                                                                                                                                                                                                                                                                                                                                                                                                                                                                                                                                                                                                                                                                                                                                                                                                                                                                                                                                                                                                                                                                                                                                                                                                                                                                                                                 | 5017504872946                                                                                                                                                                              |                                                                                                                                                                                          |
| Dimensions (Nominal)                                                                                                                                                                                                                                                                                                                                                                                                                                                                                                                                                                                                                                                                                                                                                                                                                                                                                                                                                                                                                                                                                                                                                                                                                                                                                                                                                                                                                                                                                                                                                                                                                                                                                                                                                                                                                                                                                                                                                                                                                                                                                                          | Single: Height = 92.0mm Width = 92.0mm Depth = 4.0mm                                                                                                                                       |                                                                                                                                                                                          |
| Fixing Hole Centres                                                                                                                                                                                                                                                                                                                                                                                                                                                                                                                                                                                                                                                                                                                                                                                                                                                                                                                                                                                                                                                                                                                                                                                                                                                                                                                                                                                                                                                                                                                                                                                                                                                                                                                                                                                                                                                                                                                                                                                                                                                                                                           | Box Fixing = 60.3mm Grid Fixing = CFX Clips                                                                                                                                                |                                                                                                                                                                                          |
| Minimum Wall Box Depth                                                                                                                                                                                                                                                                                                                                                                                                                                                                                                                                                                                                                                                                                                                                                                                                                                                                                                                                                                                                                                                                                                                                                                                                                                                                                                                                                                                                                                                                                                                                                                                                                                                                                                                                                                                                                                                                                                                                                                                                                                                                                                        | 35mm                                                                                                                                                                                       |                                                                                                                                                                                          |
| Switched Poles                                                                                                                                                                                                                                                                                                                                                                                                                                                                                                                                                                                                                                                                                                                                                                                                                                                                                                                                                                                                                                                                                                                                                                                                                                                                                                                                                                                                                                                                                                                                                                                                                                                                                                                                                                                                                                                                                                                                                                                                                                                                                                                | Double                                                                                                                                                                                     |                                                                                                                                                                                          |
| Current Rating                                                                                                                                                                                                                                                                                                                                                                                                                                                                                                                                                                                                                                                                                                                                                                                                                                                                                                                                                                                                                                                                                                                                                                                                                                                                                                                                                                                                                                                                                                                                                                                                                                                                                                                                                                                                                                                                                                                                                                                                                                                                                                                | 20AX                                                                                                                                                                                       |                                                                                                                                                                                          |
| Voltage                                                                                                                                                                                                                                                                                                                                                                                                                                                                                                                                                                                                                                                                                                                                                                                                                                                                                                                                                                                                                                                                                                                                                                                                                                                                                                                                                                                                                                                                                                                                                                                                                                                                                                                                                                                                                                                                                                                                                                                                                                                                                                                       | 220/250V AC                                                                                                                                                                                |                                                                                                                                                                                          |
| Maximum Load                                                                                                                                                                                                                                                                                                                                                                                                                                                                                                                                                                                                                                                                                                                                                                                                                                                                                                                                                                                                                                                                                                                                                                                                                                                                                                                                                                                                                                                                                                                                                                                                                                                                                                                                                                                                                                                                                                                                                                                                                                                                                                                  | 20 Amp inductive                                                                                                                                                                           |                                                                                                                                                                                          |
| Mains Frequency                                                                                                                                                                                                                                                                                                                                                                                                                                                                                                                                                                                                                                                                                                                                                                                                                                                                                                                                                                                                                                                                                                                                                                                                                                                                                                                                                                                                                                                                                                                                                                                                                                                                                                                                                                                                                                                                                                                                                                                                                                                                                                               | 50Hz                                                                                                                                                                                       |                                                                                                                                                                                          |
| IP Rating                                                                                                                                                                                                                                                                                                                                                                                                                                                                                                                                                                                                                                                                                                                                                                                                                                                                                                                                                                                                                                                                                                                                                                                                                                                                                                                                                                                                                                                                                                                                                                                                                                                                                                                                                                                                                                                                                                                                                                                                                                                                                                                     | IP2XD                                                                                                                                                                                      |                                                                                                                                                                                          |
| Contact Gap Minimum                                                                                                                                                                                                                                                                                                                                                                                                                                                                                                                                                                                                                                                                                                                                                                                                                                                                                                                                                                                                                                                                                                                                                                                                                                                                                                                                                                                                                                                                                                                                                                                                                                                                                                                                                                                                                                                                                                                                                                                                                                                                                                           | 3mm                                                                                                                                                                                        |                                                                                                                                                                                          |
| Terminal Capacity 1                                                                                                                                                                                                                                                                                                                                                                                                                                                                                                                                                                                                                                                                                                                                                                                                                                                                                                                                                                                                                                                                                                                                                                                                                                                                                                                                                                                                                                                                                                                                                                                                                                                                                                                                                                                                                                                                                                                                                                                                                                                                                                           | 3 x 2.5mm2                                                                                                                                                                                 |                                                                                                                                                                                          |
| Terminal Capacity 2                                                                                                                                                                                                                                                                                                                                                                                                                                                                                                                                                                                                                                                                                                                                                                                                                                                                                                                                                                                                                                                                                                                                                                                                                                                                                                                                                                                                                                                                                                                                                                                                                                                                                                                                                                                                                                                                                                                                                                                                                                                                                                           | 2 x 4mm2 Multi Strand                                                                                                                                                                      |                                                                                                                                                                                          |
| Terminal Capacity 3                                                                                                                                                                                                                                                                                                                                                                                                                                                                                                                                                                                                                                                                                                                                                                                                                                                                                                                                                                                                                                                                                                                                                                                                                                                                                                                                                                                                                                                                                                                                                                                                                                                                                                                                                                                                                                                                                                                                                                                                                                                                                                           | 1 x 6mm2                                                                                                                                                                                   |                                                                                                                                                                                          |
| Earth Terminal Capacity 1                                                                                                                                                                                                                                                                                                                                                                                                                                                                                                                                                                                                                                                                                                                                                                                                                                                                                                                                                                                                                                                                                                                                                                                                                                                                                                                                                                                                                                                                                                                                                                                                                                                                                                                                                                                                                                                                                                                                                                                                                                                                                                     | 6 x 1mm2                                                                                                                                                                                   |                                                                                                                                                                                          |
| Earth Terminal Capacity 2                                                                                                                                                                                                                                                                                                                                                                                                                                                                                                                                                                                                                                                                                                                                                                                                                                                                                                                                                                                                                                                                                                                                                                                                                                                                                                                                                                                                                                                                                                                                                                                                                                                                                                                                                                                                                                                                                                                                                                                                                                                                                                     | 5 x 1.5mm2                                                                                                                                                                                 |                                                                                                                                                                                          |
| Earth Terminal Capacity 3                                                                                                                                                                                                                                                                                                                                                                                                                                                                                                                                                                                                                                                                                                                                                                                                                                                                                                                                                                                                                                                                                                                                                                                                                                                                                                                                                                                                                                                                                                                                                                                                                                                                                                                                                                                                                                                                                                                                                                                                                                                                                                     | 3 x 2.5mm2                                                                                                                                                                                 |                                                                                                                                                                                          |
| Earth Terminal Capacity 4                                                                                                                                                                                                                                                                                                                                                                                                                                                                                                                                                                                                                                                                                                                                                                                                                                                                                                                                                                                                                                                                                                                                                                                                                                                                                                                                                                                                                                                                                                                                                                                                                                                                                                                                                                                                                                                                                                                                                                                                                                                                                                     | 2 x 4mm2 Multi-strand                                                                                                                                                                      |                                                                                                                                                                                          |
| Earth Terminal Capacity 5                                                                                                                                                                                                                                                                                                                                                                                                                                                                                                                                                                                                                                                                                                                                                                                                                                                                                                                                                                                                                                                                                                                                                                                                                                                                                                                                                                                                                                                                                                                                                                                                                                                                                                                                                                                                                                                                                                                                                                                                                                                                                                     | 1 x 6mm2                                                                                                                                                                                   |                                                                                                                                                                                          |
| Product Class 1                                                                                                                                                                                                                                                                                                                                                                                                                                                                                                                                                                                                                                                                                                                                                                                                                                                                                                                                                                                                                                                                                                                                                                                                                                                                                                                                                                                                                                                                                                                                                                                                                                                                                                                                                                                                                                                                                                                                                                                                                                                                                                               | Must be earthed                                                                                                                                                                            |                                                                                                                                                                                          |
| Ambient Operating Temperature                                                                                                                                                                                                                                                                                                                                                                                                                                                                                                                                                                                                                                                                                                                                                                                                                                                                                                                                                                                                                                                                                                                                                                                                                                                                                                                                                                                                                                                                                                                                                                                                                                                                                                                                                                                                                                                                                                                                                                                                                                                                                                 | -5° to +40°C                                                                                                                                                                               |                                                                                                                                                                                          |
| Recommended Location                                                                                                                                                                                                                                                                                                                                                                                                                                                                                                                                                                                                                                                                                                                                                                                                                                                                                                                                                                                                                                                                                                                                                                                                                                                                                                                                                                                                                                                                                                                                                                                                                                                                                                                                                                                                                                                                                                                                                                                                                                                                                                          | Internal Use Only                                                                                                                                                                          |                                                                                                                                                                                          |
| Maximum Installation Altitude                                                                                                                                                                                                                                                                                                                                                                                                                                                                                                                                                                                                                                                                                                                                                                                                                                                                                                                                                                                                                                                                                                                                                                                                                                                                                                                                                                                                                                                                                                                                                                                                                                                                                                                                                                                                                                                                                                                                                                                                                                                                                                 | 2000m                                                                                                                                                                                      |                                                                                                                                                                                          |
| Standard/Approval                                                                                                                                                                                                                                                                                                                                                                                                                                                                                                                                                                                                                                                                                                                                                                                                                                                                                                                                                                                                                                                                                                                                                                                                                                                                                                                                                                                                                                                                                                                                                                                                                                                                                                                                                                                                                                                                                                                                                                                                                                                                                                             | BS EN 60669-1                                                                                                                                                                              |                                                                                                                                                                                          |
| Patents and Trademarks                                                                                                                                                                                                                                                                                                                                                                                                                                                                                                                                                                                                                                                                                                                                                                                                                                                                                                                                                                                                                                                                                                                                                                                                                                                                                                                                                                                                                                                                                                                                                                                                                                                                                                                                                                                                                                                                                                                                                                                                                                                                                                        | Linea is a Registered Trade Mark No 2398665<br>CFX is a Registered Trade Mark No 2398667 Patent No. GB 2383375B<br>Linea-Perlina CFX SS2 is a UK Registered Design Certificate No. 2066588 |                                                                                                                                                                                          |
| All products listed conform to current British or<br>European standard and the product information is<br>correct at the time of going to press.                                                                                                                                                                                                                                                                                                                                                                                                                                                                                                                                                                                                                                                                                                                                                                                                                                                                                                                                                                                                                                                                                                                                                                                                                                                                                                                                                                                                                                                                                                                                                                                                                                                                                                                                                                                                                                                                                                                                                                               | All accessories are manufactured under an accredited BS EN ISO 9001 : 2015 Quality Management System.                                                                                      | It is the policy of the company to improve products<br>as part of our development programme.<br>Therefore, we reserve the right to alter designs<br>and dimensions without prior notice. |