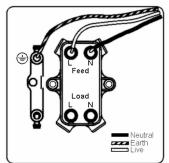

# making connections beautifully

Wiring Accessories • Circuit Protection • Smart Lighting Control & Multi-room Audio

### **LPXDPNPB-PBB**

Linea-Perlina CFX Polished Brass Frame/Polished Brass Front 1 gang 20AX Double Pole Rocker and Neon Polished Brass/Black

## Item Image



### Wiring



#### **Dimensions**



| E CONTRACTOR DE | Live                                                                                                                                                                                       |                                                                                                                                                                                          |
|------------------------------------------------------------------------------------------------------------------------------------------------------------------------------------------------------------------------------------------------------------------------------------------------------------------------------------------------------------------------------------------