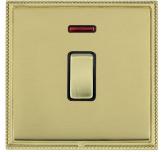

### **LPXDPNPB-PBB**

Linea-Perlina CFX Polished Brass Frame/Polished Brass Front 1 gang 20AX Double Pole Rocker and Neon Polished Brass/Black

## Item Image