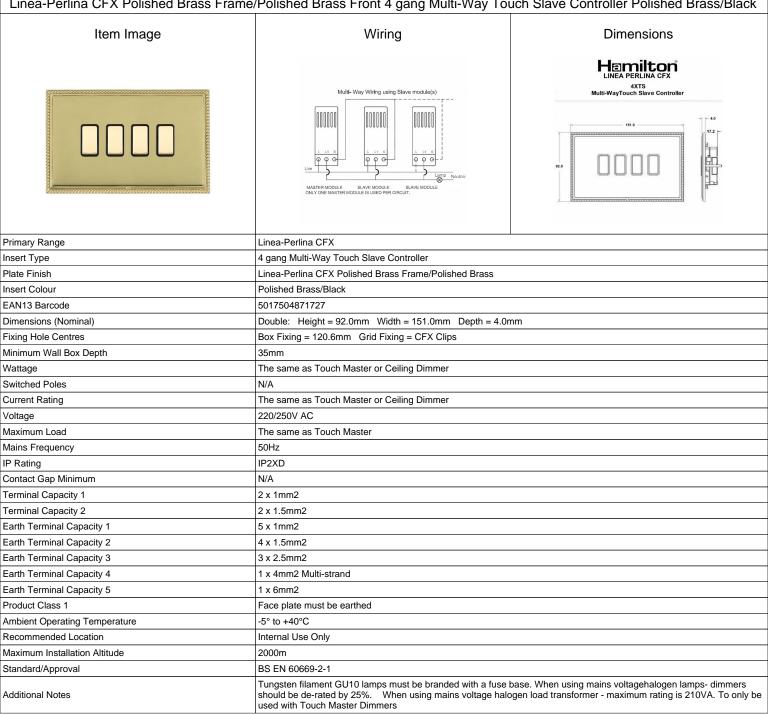

## LPX4XTSPB-PBB

Linea-Perlina CFX Polished Brass Frame/Polished Brass Front 4 gang Multi-Way Touch Slave Controller Polished Brass/Black

SL

making connections beautifully

| Wiring Accessories • Circuit Protection • Smart Lighting Control & Multi-room Audio                                                             |                                                                                                       |                                                                                                                                                                                          |
|-------------------------------------------------------------------------------------------------------------------------------------------------|-------------------------------------------------------------------------------------------------------|------------------------------------------------------------------------------------------------------------------------------------------------------------------------------------------|
| <u>LPX4XTSPB-PBB</u> Linea-Perlina CFX Polished Brass Frame/Polished Brass Front 4 gang Multi-Way Touch Slave Controller Polished Brass/Black   |                                                                                                       |                                                                                                                                                                                          |
|                                                                                                                                                 |                                                                                                       |                                                                                                                                                                                          |
| All products listed conform to current British or<br>European standard and the product information is<br>correct at the time of going to press. | All accessories are manufactured under an accredited BS EN ISO 9001 : 2015 Quality Management System. | It is the policy of the company to improve products<br>as part of our development programme.<br>Therefore, we reserve the right to alter designs<br>and dimensions without prior notice. |
| Illustrations and diagrams are reproduced within the limitations of reproduction and printing                                                   | Due to manufacturing processes we cannot guarantee an exact colour match and shadings of              | Correct as at 17 October 2018 08:06 AM F&OE                                                                                                                                              |