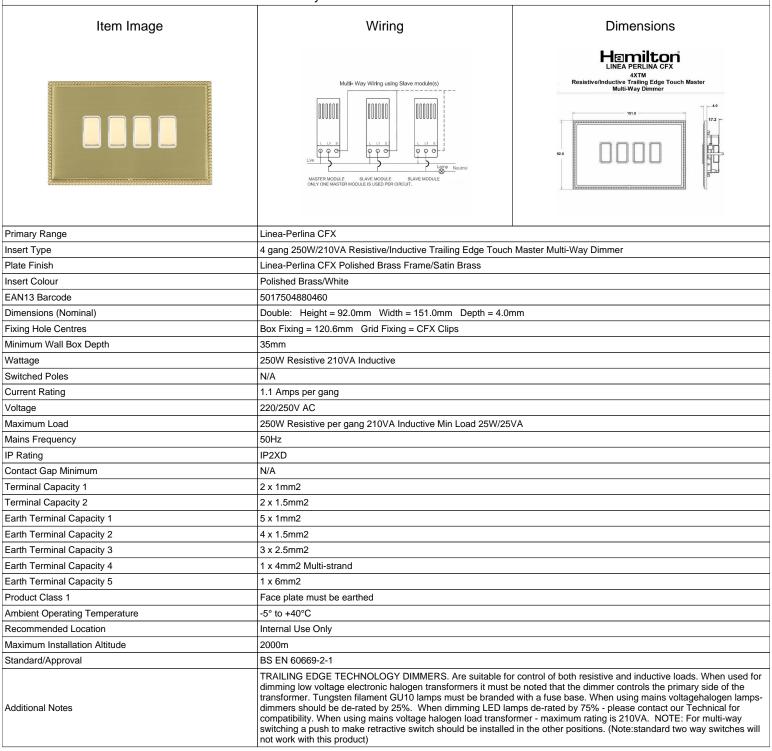

## LPX4XTMPB-SBW

Linea-Perlina CFX Polished Brass Frame/Satin Brass Front 4x250W/210VA Resistive/Inductive Trailing Edge Touch Master Multi-Way Dimmers Polished Brass/White

SL

making connections beautifully