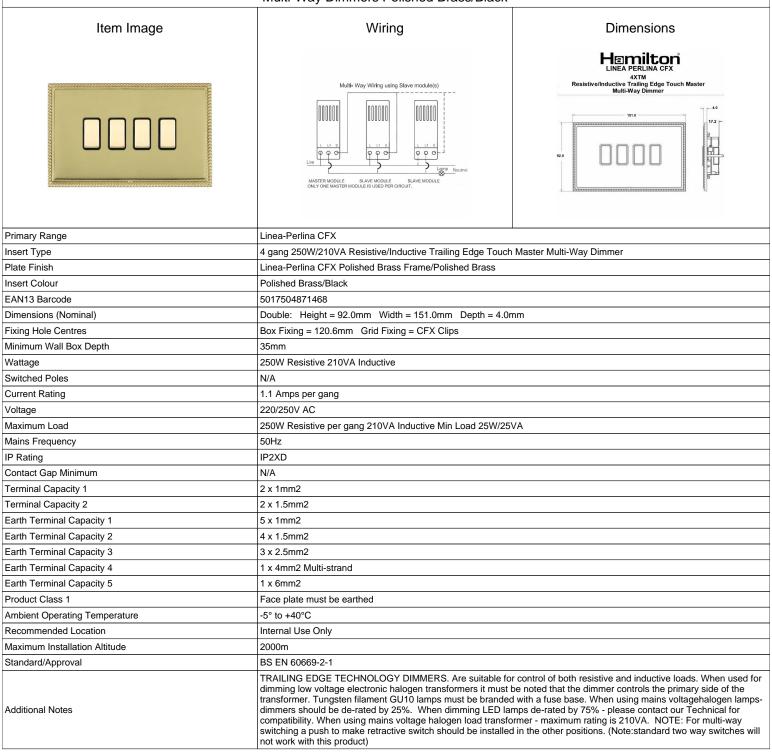

## LPX4XTMPB-PBB

Linea-Perlina CFX Polished Brass Frame/Polished Brass Front 4x250W/210VA Resistive/Inductive Trailing Edge Touch Master Multi-Way Dimmers Polished Brass/Black

SL

making connections beautifully

## **LPX4XTMPB-PBB**

Linea-Perlina CFX Polished Brass Frame/Polished Brass Front 4x250W/210VA Resistive/Inductive Trailing Edge Touch Master Multi-Way Dimmers Polished Brass/Black

| Walta Vay Diffinition Followed Diago, Diago                                                                                                     |                                                                                                                                                                                            |                                                                                                                                                                                  |
|-------------------------------------------------------------------------------------------------------------------------------------------------|--------------------------------------------------------------------------------------------------------------------------------------------------------------------------------------------|----------------------------------------------------------------------------------------------------------------------------------------------------------------------------------|
| Patents and Trademarks                                                                                                                          | Linea is a Registered Trade Mark No 2398665<br>CFX is a Registered Trade Mark No 2398667 Patent No. GB 2383375B<br>Linea-Perlina CFX SS2 is a UK Registered Design Certificate No. 2066588 |                                                                                                                                                                                  |
| All products listed conform to current British or<br>European standard and the product information is<br>correct at the time of going to press. | All accessories are manufactured under an accredited BS EN ISO 9001 : 2015 Quality Management System.                                                                                      | It is the policy of the company to improve products as part of our development programme.  Therefore, we reserve the right to alter designs and dimensions without prior notice. |
| Illustrations and diagrams are reproduced within the limitations of reproduction and printing                                                   | Due to manufacturing processes we cannot guarantee an exact colour match and shadings of                                                                                                   | Correct as at 17 October 2018 08:06 AM<br>E&OE                                                                                                                                   |