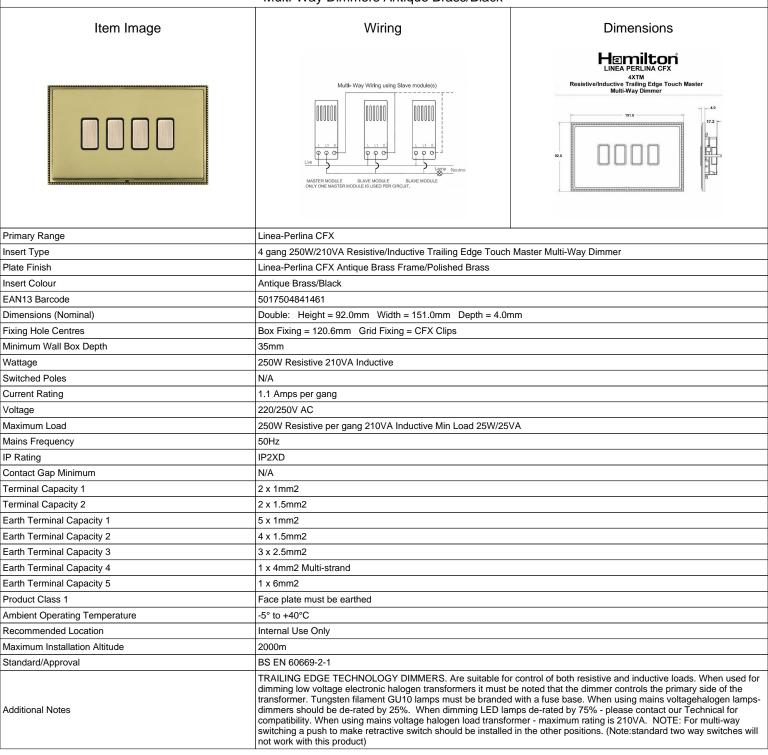

## **LPX4XTMAB-PBB**

Linea-Perlina CFX Antique Brass Frame/Polished Brass Front 4x250W/210VA Resistive/Inductive Trailing Edge Touch Master Multi-Way Dimmers Antique Brass/Black

SL

making connections beautifully