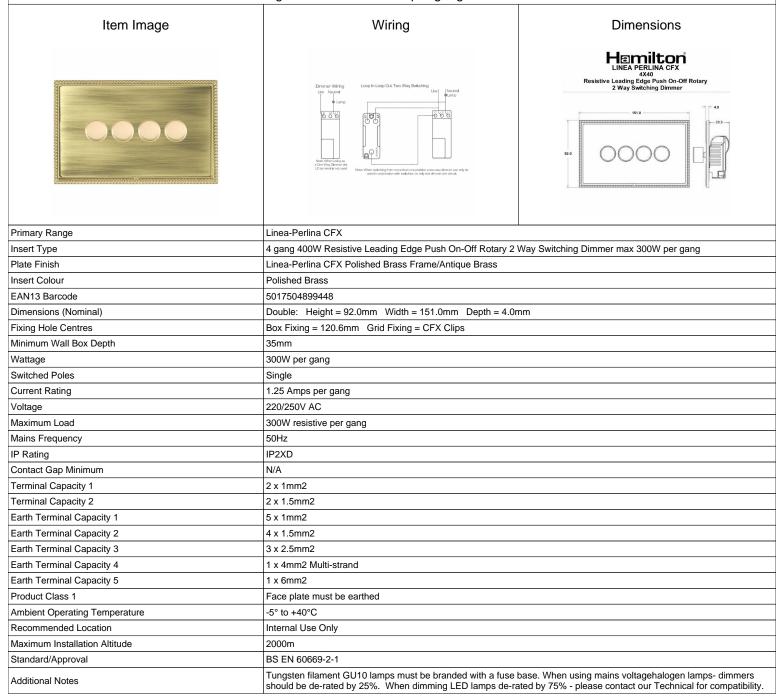

## LPX4X40PB-AB

Linea-Perlina CFX Polished Brass Frame/Antique Brass Front 4x400W Resistive Leading Edge Push On-Off Rotary 2 Way Switching Dimmers max 300W per gang Polished Brass

SL

making connections beautifully