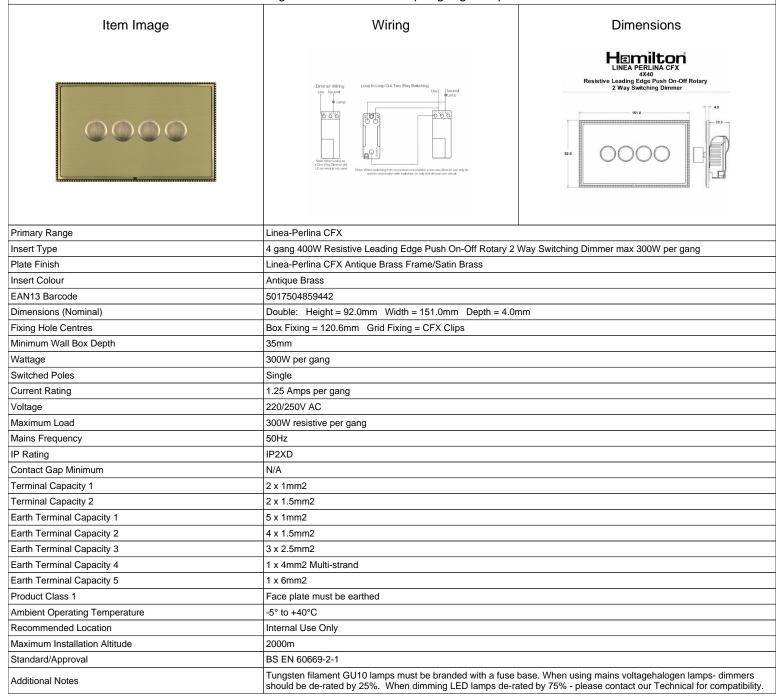

## LPX4X40AB-SB

Linea-Perlina CFX Antique Brass Frame/Satin Brass Front 4x400W Resistive Leading Edge Push On-Off Rotary 2 Way Switching Dimmers max 300W per gang Antique Brass

SL

making connections beautifully