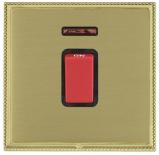

## LPX45NPB-SBB

Linea-Perlina CFX Polished Brass Frame/Satin Brass Front 1 gang 45A Double Pole Rocker and Neon Red/Black

Wiring

Item Image

| Linea-Perlina CFX                                                                                                                                                                    |                                                                                                                                                                                                                                                                                                                                                                                                                                                                                                                                                                                                                                                                              |
|--------------------------------------------------------------------------------------------------------------------------------------------------------------------------------------|------------------------------------------------------------------------------------------------------------------------------------------------------------------------------------------------------------------------------------------------------------------------------------------------------------------------------------------------------------------------------------------------------------------------------------------------------------------------------------------------------------------------------------------------------------------------------------------------------------------------------------------------------------------------------|
| 1 gang 45A Double Pole Red Rocker + Neon                                                                                                                                             |                                                                                                                                                                                                                                                                                                                                                                                                                                                                                                                                                                                                                                                                              |
| Linea-Perlina CFX Polished Brass Frame/Satin Brass                                                                                                                                   |                                                                                                                                                                                                                                                                                                                                                                                                                                                                                                                                                                                                                                                                              |
| Red/Black                                                                                                                                                                            |                                                                                                                                                                                                                                                                                                                                                                                                                                                                                                                                                                                                                                                                              |
| 5017504885717                                                                                                                                                                        |                                                                                                                                                                                                                                                                                                                                                                                                                                                                                                                                                                                                                                                                              |
| Single: Height = 92.0mm Width = 92.0mm Depth = 4.0mm                                                                                                                                 |                                                                                                                                                                                                                                                                                                                                                                                                                                                                                                                                                                                                                                                                              |
| Box Fixing = 60.3mm Grid Fixing = CFX Clips                                                                                                                                          |                                                                                                                                                                                                                                                                                                                                                                                                                                                                                                                                                                                                                                                                              |
| 35mm                                                                                                                                                                                 |                                                                                                                                                                                                                                                                                                                                                                                                                                                                                                                                                                                                                                                                              |
| Double                                                                                                                                                                               |                                                                                                                                                                                                                                                                                                                                                                                                                                                                                                                                                                                                                                                                              |
| 45 Amp                                                                                                                                                                               |                                                                                                                                                                                                                                                                                                                                                                                                                                                                                                                                                                                                                                                                              |
| 220/250V AC                                                                                                                                                                          |                                                                                                                                                                                                                                                                                                                                                                                                                                                                                                                                                                                                                                                                              |
| 45 Amp                                                                                                                                                                               |                                                                                                                                                                                                                                                                                                                                                                                                                                                                                                                                                                                                                                                                              |
| 50Hz                                                                                                                                                                                 |                                                                                                                                                                                                                                                                                                                                                                                                                                                                                                                                                                                                                                                                              |
| IP2XD                                                                                                                                                                                |                                                                                                                                                                                                                                                                                                                                                                                                                                                                                                                                                                                                                                                                              |
| 3mm                                                                                                                                                                                  |                                                                                                                                                                                                                                                                                                                                                                                                                                                                                                                                                                                                                                                                              |
| 3 x 6mm2                                                                                                                                                                             |                                                                                                                                                                                                                                                                                                                                                                                                                                                                                                                                                                                                                                                                              |
| 2 x 10mm2                                                                                                                                                                            |                                                                                                                                                                                                                                                                                                                                                                                                                                                                                                                                                                                                                                                                              |
| 1 x 16mm2                                                                                                                                                                            |                                                                                                                                                                                                                                                                                                                                                                                                                                                                                                                                                                                                                                                                              |
| 3 x 6mm2                                                                                                                                                                             |                                                                                                                                                                                                                                                                                                                                                                                                                                                                                                                                                                                                                                                                              |
| 2 x 10mm2                                                                                                                                                                            |                                                                                                                                                                                                                                                                                                                                                                                                                                                                                                                                                                                                                                                                              |
| 1 x 16mm2                                                                                                                                                                            |                                                                                                                                                                                                                                                                                                                                                                                                                                                                                                                                                                                                                                                                              |
| Must be earthed                                                                                                                                                                      |                                                                                                                                                                                                                                                                                                                                                                                                                                                                                                                                                                                                                                                                              |
| -5° to +40°C                                                                                                                                                                         |                                                                                                                                                                                                                                                                                                                                                                                                                                                                                                                                                                                                                                                                              |
| Internal Use Only                                                                                                                                                                    |                                                                                                                                                                                                                                                                                                                                                                                                                                                                                                                                                                                                                                                                              |
| 2000m                                                                                                                                                                                |                                                                                                                                                                                                                                                                                                                                                                                                                                                                                                                                                                                                                                                                              |
| BS EN 60669-1                                                                                                                                                                        |                                                                                                                                                                                                                                                                                                                                                                                                                                                                                                                                                                                                                                                                              |
| Linea is a Registered Trade Mark No 2398665 CFX is a Registered Trade Mark No 2398667 Patent No. GB 2383375B Linea-Perlina CFX SS2 is a UK Registered Design Certificate No. 2066588 |                                                                                                                                                                                                                                                                                                                                                                                                                                                                                                                                                                                                                                                                              |
| All accessories are manufactured under an accredited BS EN ISO 9001 : 2015 Quality Management System.                                                                                | It is the policy of the company to improve products as part of our development programme.  Therefore, we reserve the right to alter designs and dimensions without prior notice.                                                                                                                                                                                                                                                                                                                                                                                                                                                                                             |
| Due to manufacturing processes we cannot guarantee an exact colour match and shadings of of certain finishes.                                                                        | Correct as at 17 October 2018 08:06 AM<br>E&OE                                                                                                                                                                                                                                                                                                                                                                                                                                                                                                                                                                                                                               |
|                                                                                                                                                                                      | 1 gang 45A Double Pole Red Rocker + Neon Linea-Perlina CFX Polished Brass Frame/Satin Brass Red/Black 5017504885717 Single: Height = 92.0mm Width = 92.0mm Depth = 4.0mr Box Fixing = 60.3mm Grid Fixing = CFX Clips 35mm Double 45 Amp 220/250V AC 45 Amp 50Hz IP2XD 3mm 3 x 6mm2 2 x 10mm2 1 x 16mm2 3 x 6mm2 2 x 10mm2 1 x 16mm2 Must be earthed -5° to +40°C Internal Use Only 2000m BS EN 60669-1 Linea is a Registered Trade Mark No 2398665 CFX is a Registered Trade Mark No 2398667 Patent No. GB Linea-Perlina CFX SS2 is a UK Registered Design Certificate All accessories are manufactured under an accredited BS EN ISO 9001 : 2015 Quality Management System. |