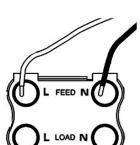

## LPX45NPB-SBB

Linea-Perlina CFX Polished Brass Frame/Satin Brass Front 1 gang 45A Double Pole Rocker and Neon Red/Black

Wiring

Item Image

| Linea-Perlina CFX                                                                                                                                                                    |                                                                                                                                                                                                                                                                                                                                                                                                                                                                                                                                                                                                                                                                              |
|--------------------------------------------------------------------------------------------------------------------------------------------------------------------------------------|------------------------------------------------------------------------------------------------------------------------------------------------------------------------------------------------------------------------------------------------------------------------------------------------------------------------------------------------------------------------------------------------------------------------------------------------------------------------------------------------------------------------------------------------------------------------------------------------------------------------------------------------------------------------------|
| 1 gang 45A Double Pole Red Rocker + Neon                                                                                                                                             |                                                                                                                                                                                                                                                                                                                                                                                                                                                                                                                                                                                                                                                                              |
| Linea-Perlina CFX Polished Brass Frame/Satin Brass                                                                                                                                   |                                                                                                                                                                                                                                                                                                                                                                                                                                                                                                                                                                                                                                                                              |
| Red/Black                                                                                                                                                                            |                                                                                                                                                                                                                                                                                                                                                                                                                                                                                                                                                                                                                                                                              |
| 5017504885717                                                                                                                                                                        |                                                                                                                                                                                                                                                                                                                                                                                                                                                                                                                                                                                                                                                                              |
| Single: Height = 92.0mm Width = 92.0mm Depth = 4.0mm                                                                                                                                 |                                                                                                                                                                                                                                                                                                                                                                                                                                                                                                                                                                                                                                                                              |
| Box Fixing = 60.3mm Grid Fixing = CFX Clips                                                                                                                                          |                                                                                                                                                                                                                                                                                                                                                                                                                                                                                                                                                                                                                                                                              |
| 35mm                                                                                                                                                                                 |                                                                                                                                                                                                                                                                                                                                                                                                                                                                                                                                                                                                                                                                              |
| Double                                                                                                                                                                               |                                                                                                                                                                                                                                                                                                                                                                                                                                                                                                                                                                                                                                                                              |
| 45 Amp                                                                                                                                                                               |                                                                                                                                                                                                                                                                                                                                                                                                                                                                                                                                                                                                                                                                              |
| 220/250V AC                                                                                                                                                                          |                                                                                                                                                                                                                                                                                                                                                                                                                                                                                                                                                                                                                                                                              |
| 45 Amp                                                                                                                                                                               |                                                                                                                                                                                                                                                                                                                                                                                                                                                                                                                                                                                                                                                                              |
| 50Hz                                                                                                                                                                                 |                                                                                                                                                                                                                                                                                                                                                                                                                                                                                                                                                                                                                                                                              |
| IP2XD                                                                                                                                                                                |                                                                                                                                                                                                                                                                                                                                                                                                                                                                                                                                                                                                                                                                              |
| 3mm                                                                                                                                                                                  |                                                                                                                                                                                                                                                                                                                                                                                                                                                                                                                                                                                                                                                                              |
| 3 x 6mm2                                                                                                                                                                             |                                                                                                                                                                                                                                                                                                                                                                                                                                                                                                                                                                                                                                                                              |
| 2 x 10mm2                                                                                                                                                                            |                                                                                                                                                                                                                                                                                                                                                                                                                                                                                                                                                                                                                                                                              |
| 1 x 16mm2                                                                                                                                                                            |                                                                                                                                                                                                                                                                                                                                                                                                                                                                                                                                                                                                                                                                              |
| 3 x 6mm2                                                                                                                                                                             |                                                                                                                                                                                                                                                                                                                                                                                                                                                                                                                                                                                                                                                                              |
| 2 x 10mm2                                                                                                                                                                            |                                                                                                                                                                                                                                                                                                                                                                                                                                                                                                                                                                                                                                                                              |
| 1 x 16mm2                                                                                                                                                                            |                                                                                                                                                                                                                                                                                                                                                                                                                                                                                                                                                                                                                                                                              |
| Must be earthed                                                                                                                                                                      |                                                                                                                                                                                                                                                                                                                                                                                                                                                                                                                                                                                                                                                                              |
| -5° to +40°C                                                                                                                                                                         |                                                                                                                                                                                                                                                                                                                                                                                                                                                                                                                                                                                                                                                                              |
| Internal Use Only                                                                                                                                                                    |                                                                                                                                                                                                                                                                                                                                                                                                                                                                                                                                                                                                                                                                              |
| 2000m                                                                                                                                                                                |                                                                                                                                                                                                                                                                                                                                                                                                                                                                                                                                                                                                                                                                              |
| BS EN 60669-1                                                                                                                                                                        |                                                                                                                                                                                                                                                                                                                                                                                                                                                                                                                                                                                                                                                                              |
| Linea is a Registered Trade Mark No 2398665 CFX is a Registered Trade Mark No 2398667 Patent No. GB 2383375B Linea-Perlina CFX SS2 is a UK Registered Design Certificate No. 2066588 |                                                                                                                                                                                                                                                                                                                                                                                                                                                                                                                                                                                                                                                                              |
| All accessories are manufactured under an accredited BS EN ISO 9001 : 2015 Quality Management System.                                                                                | It is the policy of the company to improve products as part of our development programme.  Therefore, we reserve the right to alter designs and dimensions without prior notice.                                                                                                                                                                                                                                                                                                                                                                                                                                                                                             |
| Due to manufacturing processes we cannot guarantee an exact colour match and shadings of of certain finishes.                                                                        | Correct as at 17 October 2018 08:06 AM<br>E&OE                                                                                                                                                                                                                                                                                                                                                                                                                                                                                                                                                                                                                               |
|                                                                                                                                                                                      | 1 gang 45A Double Pole Red Rocker + Neon Linea-Perlina CFX Polished Brass Frame/Satin Brass Red/Black 5017504885717 Single: Height = 92.0mm Width = 92.0mm Depth = 4.0mr Box Fixing = 60.3mm Grid Fixing = CFX Clips 35mm Double 45 Amp 220/250V AC 45 Amp 50Hz IP2XD 3mm 3 x 6mm2 2 x 10mm2 1 x 16mm2 3 x 6mm2 2 x 10mm2 1 x 16mm2 Must be earthed -5° to +40°C Internal Use Only 2000m BS EN 60669-1 Linea is a Registered Trade Mark No 2398665 CFX is a Registered Trade Mark No 2398667 Patent No. GB Linea-Perlina CFX SS2 is a UK Registered Design Certificate All accessories are manufactured under an accredited BS EN ISO 9001 : 2015 Quality Management System. |