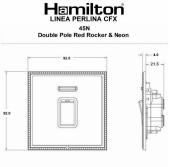

## LPX45NPB-SBB

Linea-Perlina CFX Polished Brass Frame/Satin Brass Front 1 gang 45A Double Pole Rocker and Neon Red/Black

Wiring

Item Image

| Linea-Perlina CFX                                                                                                                                                                    |                                                                                                                                                                                                                                                                                                                                                                                                                                                                                                                                                                                                                                                                              |
|--------------------------------------------------------------------------------------------------------------------------------------------------------------------------------------|------------------------------------------------------------------------------------------------------------------------------------------------------------------------------------------------------------------------------------------------------------------------------------------------------------------------------------------------------------------------------------------------------------------------------------------------------------------------------------------------------------------------------------------------------------------------------------------------------------------------------------------------------------------------------|
| 1 gang 45A Double Pole Red Rocker + Neon                                                                                                                                             |                                                                                                                                                                                                                                                                                                                                                                                                                                                                                                                                                                                                                                                                              |
| Linea-Perlina CFX Polished Brass Frame/Satin Brass                                                                                                                                   |                                                                                                                                                                                                                                                                                                                                                                                                                                                                                                                                                                                                                                                                              |
| Red/Black                                                                                                                                                                            |                                                                                                                                                                                                                                                                                                                                                                                                                                                                                                                                                                                                                                                                              |
| 5017504885717                                                                                                                                                                        |                                                                                                                                                                                                                                                                                                                                                                                                                                                                                                                                                                                                                                                                              |
| Single: Height = 92.0mm Width = 92.0mm Depth = 4.0mm                                                                                                                                 |                                                                                                                                                                                                                                                                                                                                                                                                                                                                                                                                                                                                                                                                              |
| Box Fixing = 60.3mm Grid Fixing = CFX Clips                                                                                                                                          |                                                                                                                                                                                                                                                                                                                                                                                                                                                                                                                                                                                                                                                                              |
| 35mm                                                                                                                                                                                 |                                                                                                                                                                                                                                                                                                                                                                                                                                                                                                                                                                                                                                                                              |
| Double                                                                                                                                                                               |                                                                                                                                                                                                                                                                                                                                                                                                                                                                                                                                                                                                                                                                              |
| 45 Amp                                                                                                                                                                               |                                                                                                                                                                                                                                                                                                                                                                                                                                                                                                                                                                                                                                                                              |
| 220/250V AC                                                                                                                                                                          |                                                                                                                                                                                                                                                                                                                                                                                                                                                                                                                                                                                                                                                                              |
| 45 Amp                                                                                                                                                                               |                                                                                                                                                                                                                                                                                                                                                                                                                                                                                                                                                                                                                                                                              |
| 50Hz                                                                                                                                                                                 |                                                                                                                                                                                                                                                                                                                                                                                                                                                                                                                                                                                                                                                                              |
| IP2XD                                                                                                                                                                                |                                                                                                                                                                                                                                                                                                                                                                                                                                                                                                                                                                                                                                                                              |
| 3mm                                                                                                                                                                                  |                                                                                                                                                                                                                                                                                                                                                                                                                                                                                                                                                                                                                                                                              |
| 3 x 6mm2                                                                                                                                                                             |                                                                                                                                                                                                                                                                                                                                                                                                                                                                                                                                                                                                                                                                              |
| 2 x 10mm2                                                                                                                                                                            |                                                                                                                                                                                                                                                                                                                                                                                                                                                                                                                                                                                                                                                                              |
| 1 x 16mm2                                                                                                                                                                            |                                                                                                                                                                                                                                                                                                                                                                                                                                                                                                                                                                                                                                                                              |
| 3 x 6mm2                                                                                                                                                                             |                                                                                                                                                                                                                                                                                                                                                                                                                                                                                                                                                                                                                                                                              |
| 2 x 10mm2                                                                                                                                                                            |                                                                                                                                                                                                                                                                                                                                                                                                                                                                                                                                                                                                                                                                              |
| 1 x 16mm2                                                                                                                                                                            |                                                                                                                                                                                                                                                                                                                                                                                                                                                                                                                                                                                                                                                                              |
| Must be earthed                                                                                                                                                                      |                                                                                                                                                                                                                                                                                                                                                                                                                                                                                                                                                                                                                                                                              |
| -5° to +40°C                                                                                                                                                                         |                                                                                                                                                                                                                                                                                                                                                                                                                                                                                                                                                                                                                                                                              |
| Internal Use Only                                                                                                                                                                    |                                                                                                                                                                                                                                                                                                                                                                                                                                                                                                                                                                                                                                                                              |
| 2000m                                                                                                                                                                                |                                                                                                                                                                                                                                                                                                                                                                                                                                                                                                                                                                                                                                                                              |
| BS EN 60669-1                                                                                                                                                                        |                                                                                                                                                                                                                                                                                                                                                                                                                                                                                                                                                                                                                                                                              |
| Linea is a Registered Trade Mark No 2398665 CFX is a Registered Trade Mark No 2398667 Patent No. GB 2383375B Linea-Perlina CFX SS2 is a UK Registered Design Certificate No. 2066588 |                                                                                                                                                                                                                                                                                                                                                                                                                                                                                                                                                                                                                                                                              |
| All accessories are manufactured under an accredited BS EN ISO 9001 : 2015 Quality Management System.                                                                                | It is the policy of the company to improve products as part of our development programme.  Therefore, we reserve the right to alter designs and dimensions without prior notice.                                                                                                                                                                                                                                                                                                                                                                                                                                                                                             |
| Due to manufacturing processes we cannot guarantee an exact colour match and shadings of of certain finishes.                                                                        | Correct as at 17 October 2018 08:06 AM<br>E&OE                                                                                                                                                                                                                                                                                                                                                                                                                                                                                                                                                                                                                               |
|                                                                                                                                                                                      | 1 gang 45A Double Pole Red Rocker + Neon Linea-Perlina CFX Polished Brass Frame/Satin Brass Red/Black 5017504885717 Single: Height = 92.0mm Width = 92.0mm Depth = 4.0mr Box Fixing = 60.3mm Grid Fixing = CFX Clips 35mm Double 45 Amp 220/250V AC 45 Amp 50Hz IP2XD 3mm 3 x 6mm2 2 x 10mm2 1 x 16mm2 3 x 6mm2 2 x 10mm2 1 x 16mm2 Must be earthed -5° to +40°C Internal Use Only 2000m BS EN 60669-1 Linea is a Registered Trade Mark No 2398665 CFX is a Registered Trade Mark No 2398667 Patent No. GB Linea-Perlina CFX SS2 is a UK Registered Design Certificate All accessories are manufactured under an accredited BS EN ISO 9001 : 2015 Quality Management System. |