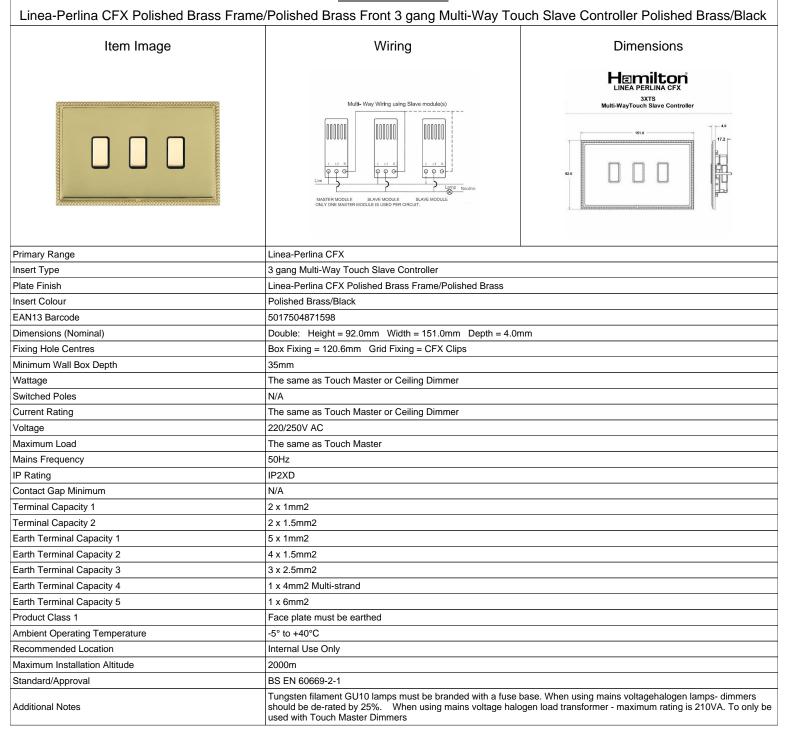

## LPX3XTSPB-PBB

SL

making connections beautifully

| Wiring Accessories • Circuit Protection • Smart Lighting Control & Multi-room Audio                                                             |                                                                                                                                                                                      |                                                                                                                                                                                          |
|-------------------------------------------------------------------------------------------------------------------------------------------------|--------------------------------------------------------------------------------------------------------------------------------------------------------------------------------------|------------------------------------------------------------------------------------------------------------------------------------------------------------------------------------------|
| LPX3XTSPB-PBB                                                                                                                                   |                                                                                                                                                                                      |                                                                                                                                                                                          |
| Linea-Perlina CFX Polished Brass Frame/Polished Brass Front 3 gang Multi-Way Touch Slave Controller Polished Brass/Black                        |                                                                                                                                                                                      |                                                                                                                                                                                          |
| Patents and Trademarks                                                                                                                          | Linea is a Registered Trade Mark No 2398665 CFX is a Registered Trade Mark No 2398667 Patent No. GB 2383375B Linea-Perlina CFX SS2 is a UK Registered Design Certificate No. 2066588 |                                                                                                                                                                                          |
| All products listed conform to current British or<br>European standard and the product information is<br>correct at the time of going to press. | All accessories are manufactured under an accredited BS EN ISO 9001 : 2015 Quality Management System.                                                                                | It is the policy of the company to improve products<br>as part of our development programme.<br>Therefore, we reserve the right to alter designs<br>and dimensions without prior notice. |
| Illustrations and diagrams are reproduced within the limitations of reproduction and printing                                                   | Due to manufacturing processes we cannot guarantee an exact colour match and shadings of                                                                                             | Correct as at 17 October 2018 08:06 AM<br>E&OE                                                                                                                                           |