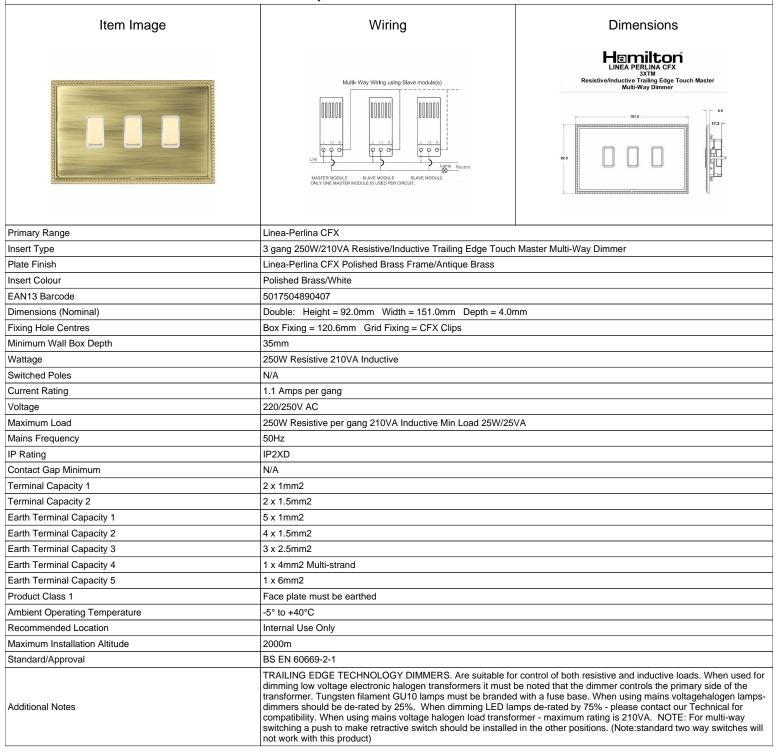

## **LPX3XTMPB-ABW**

Linea-Perlina CFX Polished Brass Frame/Antique Brass Front 3x250W/210VA Resistive/Inductive Trailing Edge Touch Master Multi-Way Dimmers Polished Brass/White

SL

making connections beautifully