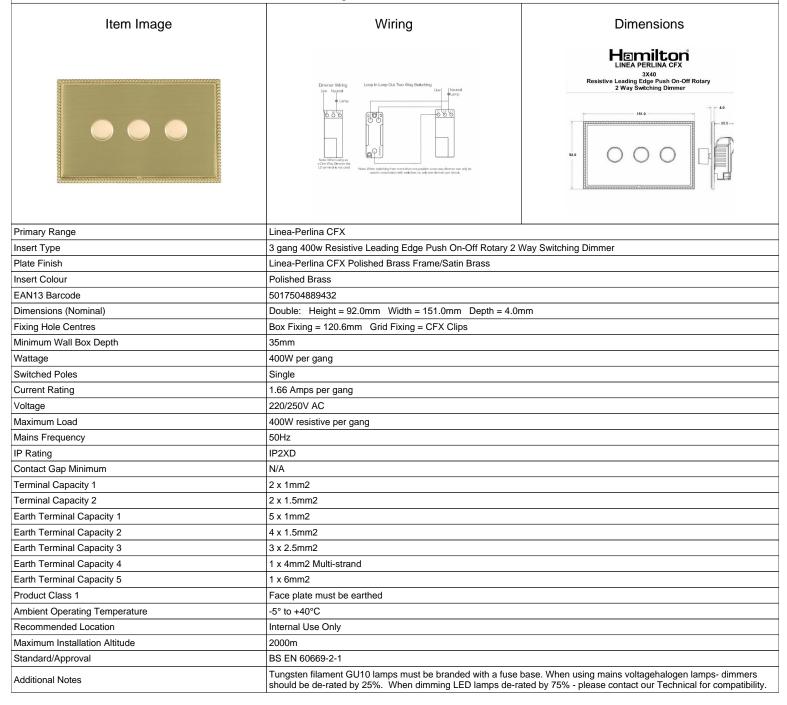

## LPX3X40PB-SB

Linea-Perlina CFX Polished Brass Frame/Satin Brass Front 3x400W Resistive Leading Edge Push On-Off Rotary 2 Way Switching Dimmers Polished Brass

SL

making connections beautifully

Wiring Accessories • Circuit Protection • Smart Lighting Control & Multi-room Audio