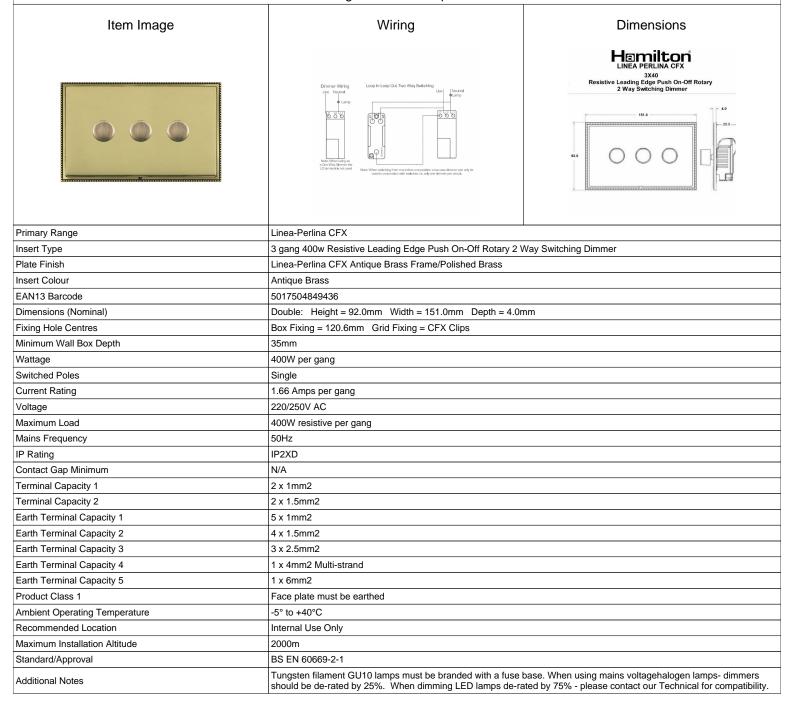

## LPX3X40AB-PB

Linea-Perlina CFX Antique Brass Frame/Polished Brass Front 3x400W Resistive Leading Edge Push On-Off Rotary 2 Way Switching Dimmers Antique Brass

SL

making connections beautifully

Wiring Accessories • Circuit Protection • Smart Lighting Control & Multi-room Audio