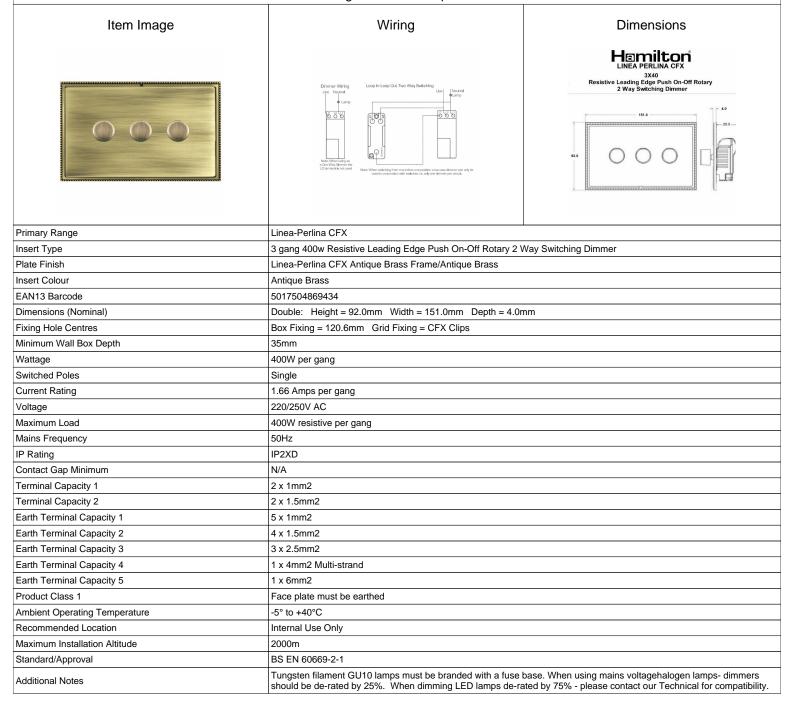

## LPX3X40AB-AB

Linea-Perlina CFX Antique Brass Frame/Antique Brass Front 3x400W Resistive Leading Edge Push On-Off Rotary 2 Way Switching Dimmers Antique Brass

SL

making connections beautifully

Wiring Accessories • Circuit Protection • Smart Lighting Control & Multi-room Audio