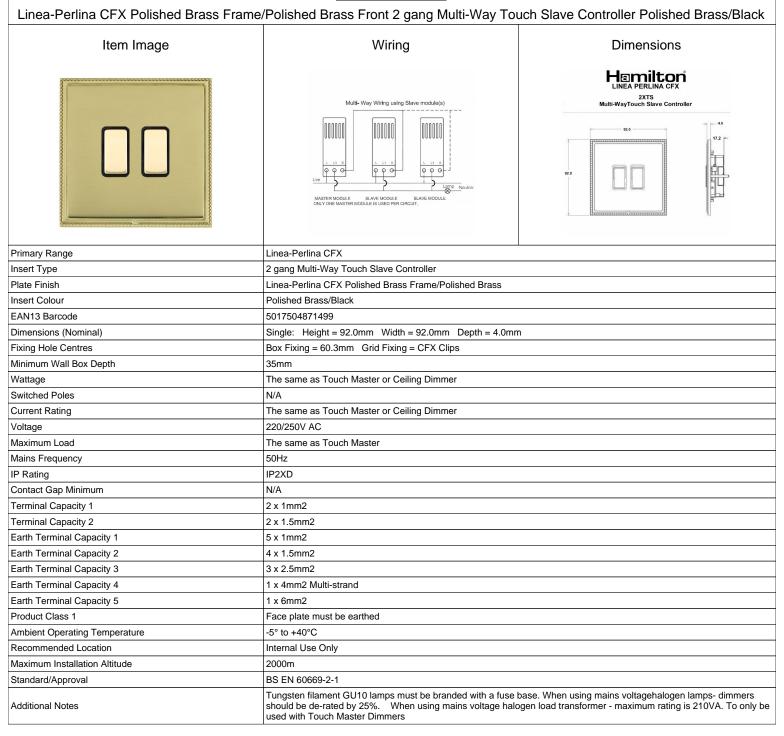

## LPX2XTSPB-PBB

SL

making connections beautifully

| vvinng Accessories • Circuit Protection • Smart Lighting Control & Multi-room Audio                                                             |                                                                                                                                                                                      |                                                                                                                                                                                          |
|-------------------------------------------------------------------------------------------------------------------------------------------------|--------------------------------------------------------------------------------------------------------------------------------------------------------------------------------------|------------------------------------------------------------------------------------------------------------------------------------------------------------------------------------------|
| <u>LPX2XTSPB-PBB</u>                                                                                                                            |                                                                                                                                                                                      |                                                                                                                                                                                          |
| Linea-Perlina CFX Polished Brass Frame/Polished Brass Front 2 gang Multi-Way Touch Slave Controller Polished Brass/Black                        |                                                                                                                                                                                      |                                                                                                                                                                                          |
| Patents and Trademarks                                                                                                                          | Linea is a Registered Trade Mark No 2398665 CFX is a Registered Trade Mark No 2398667 Patent No. GB 2383375B Linea-Perlina CFX SS2 is a UK Registered Design Certificate No. 2066588 |                                                                                                                                                                                          |
| All products listed conform to current British or<br>European standard and the product information is<br>correct at the time of going to press. | All accessories are manufactured under an accredited BS EN ISO 9001 : 2015 Quality Management System.                                                                                | It is the policy of the company to improve products<br>as part of our development programme.<br>Therefore, we reserve the right to alter designs<br>and dimensions without prior notice. |
| Illustrations and diagrams are reproduced within the limitations of reproduction and printing                                                   | Due to manufacturing processes we cannot guarantee an exact colour match and shadings of                                                                                             | Correct as at 17 October 2018 08:05 AM E&OE                                                                                                                                              |