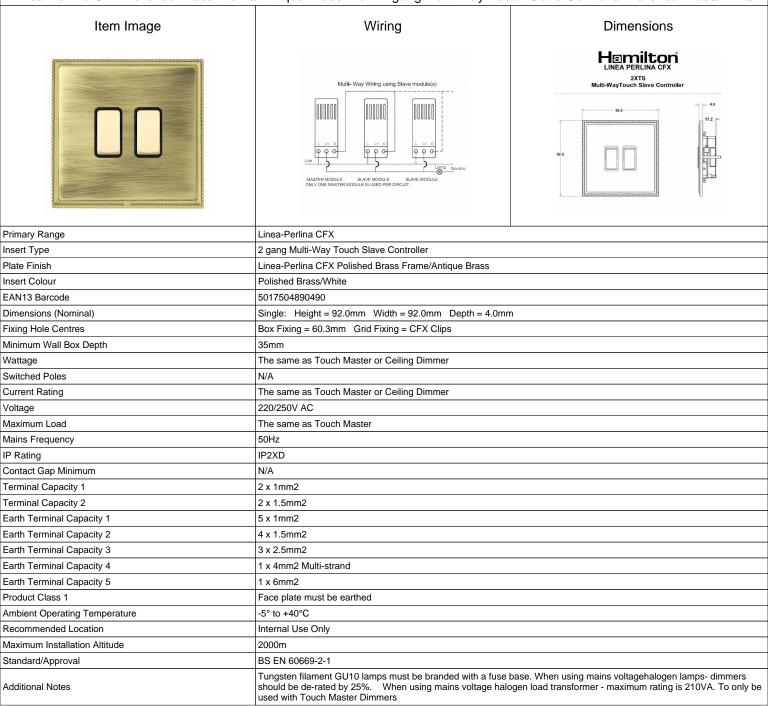

## LPX2XTSPB-ABW

Linea-Perlina CFX Polished Brass Frame/Antique Brass Front 2 gang Multi-Way Touch Slave Controller Polished Brass/White

SL

making connections beautifully

| Wiring Accessories • Circuit Protection • Smart Lighting Control & Multi-room Audio                                                             |                                                                                                                                                                                      |                                                                                                                                                                                  |
|-------------------------------------------------------------------------------------------------------------------------------------------------|--------------------------------------------------------------------------------------------------------------------------------------------------------------------------------------|----------------------------------------------------------------------------------------------------------------------------------------------------------------------------------|
| <u>LPX2XTSPB-ABW</u>                                                                                                                            |                                                                                                                                                                                      |                                                                                                                                                                                  |
| Linea-Perlina CFX Polished Brass Frame/Antique Brass Front 2 gang Multi-Way Touch Slave Controller Polished Brass/White                         |                                                                                                                                                                                      |                                                                                                                                                                                  |
| Patents and Trademarks                                                                                                                          | Linea is a Registered Trade Mark No 2398665 CFX is a Registered Trade Mark No 2398667 Patent No. GB 2383375B Linea-Perlina CFX SS2 is a UK Registered Design Certificate No. 2066588 |                                                                                                                                                                                  |
| All products listed conform to current British or<br>European standard and the product information is<br>correct at the time of going to press. | All accessories are manufactured under an accredited BS EN ISO 9001 : 2015 Quality Management System.                                                                                | It is the policy of the company to improve products as part of our development programme.  Therefore, we reserve the right to alter designs and dimensions without prior notice. |
| Illustrations and diagrams are reproduced within the limitations of reproduction and printing                                                   | Due to manufacturing processes we cannot guarantee an exact colour match and shadings of                                                                                             | Correct as at 17 October 2018 08:05 AM<br>E&OE                                                                                                                                   |