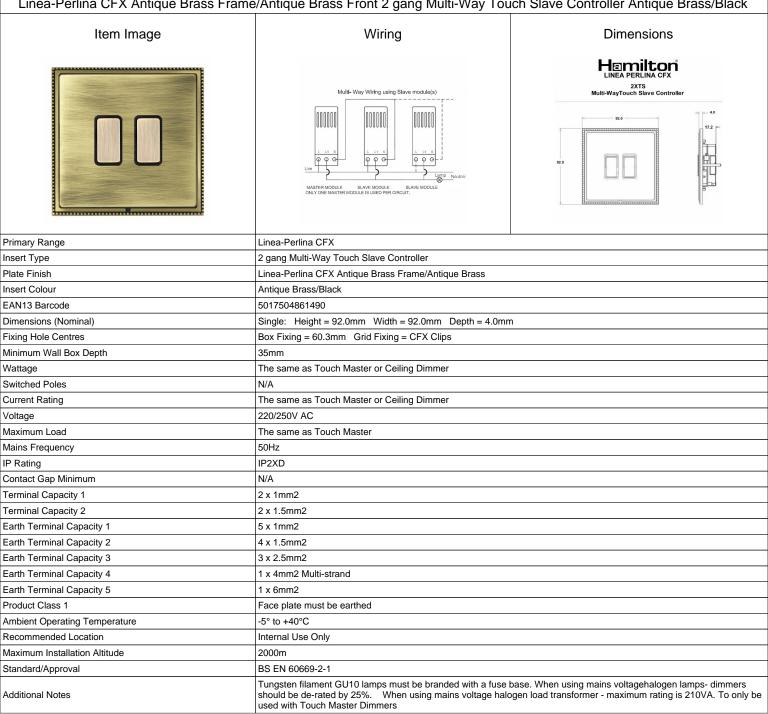

## LPX2XTSAB-ABB

Linea-Perlina CFX Antique Brass Frame/Antique Brass Front 2 gang Multi-Way Touch Slave Controller Antique Brass/Black

SL

making connections beautifully

| Winng Accessories • Circuit Protection • Smart Lighting Control & Multi-room Audio                                                              |                                                                                                                                                                                      |                                                                                                                                                                                          |
|-------------------------------------------------------------------------------------------------------------------------------------------------|--------------------------------------------------------------------------------------------------------------------------------------------------------------------------------------|------------------------------------------------------------------------------------------------------------------------------------------------------------------------------------------|
| <u>LPX2XTSAB-ABB</u>                                                                                                                            |                                                                                                                                                                                      |                                                                                                                                                                                          |
| Linea-Perlina CFX Antique Brass Frame/Antique Brass Front 2 gang Multi-Way Touch Slave Controller Antique Brass/Black                           |                                                                                                                                                                                      |                                                                                                                                                                                          |
| Patents and Trademarks                                                                                                                          | Linea is a Registered Trade Mark No 2398665 CFX is a Registered Trade Mark No 2398667 Patent No. GB 2383375B Linea-Perlina CFX SS2 is a UK Registered Design Certificate No. 2066588 |                                                                                                                                                                                          |
| All products listed conform to current British or<br>European standard and the product information is<br>correct at the time of going to press. | All accessories are manufactured under an accredited BS EN ISO 9001 : 2015 Quality Management System.                                                                                | It is the policy of the company to improve products<br>as part of our development programme.<br>Therefore, we reserve the right to alter designs<br>and dimensions without prior notice. |
| Illustrations and diagrams are reproduced within                                                                                                | Due to manufacturing processes we cannot                                                                                                                                             | Correct as at 17 October 2018 08:05 AM                                                                                                                                                   |