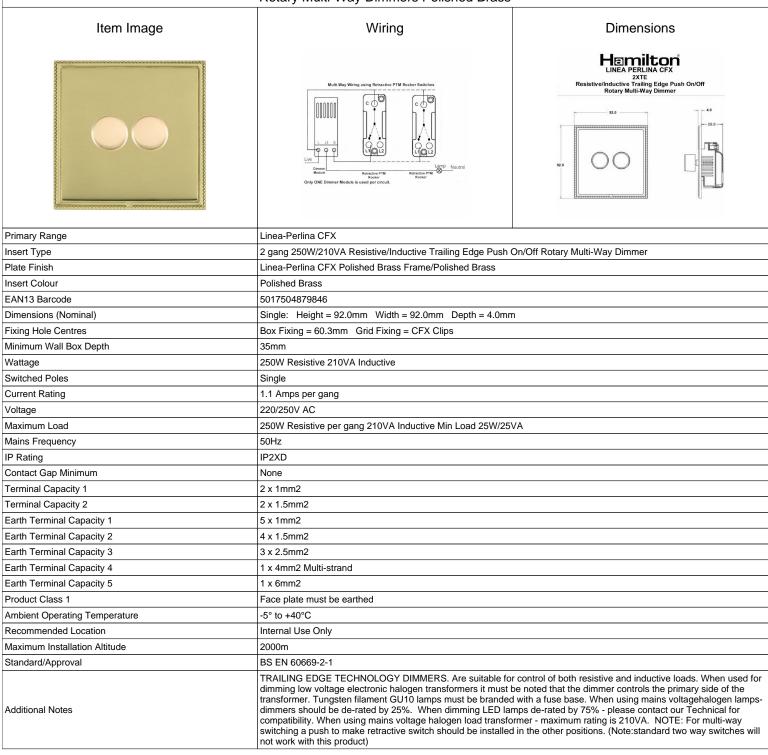

## LPX2XTEPB-PB

Linea-Perlina CFX Polished Brass Frame/Polished Brass Front 2x250W/210VA Resistive/Inductive Trailing Edge Push On/Off Rotary Multi-Way Dimmers Polished Brass

SL

making connections beautifully

## LPX2XTEPB-PB

Linea-Perlina CFX Polished Brass Frame/Polished Brass Front 2x250W/210VA Resistive/Inductive Trailing Edge Push On/Off
Rotary Multi-Way Dimmers Polished Brass

| ricially main may 2 minioto 1 chemical 2 mass                                                                                                   |                                                                                                                                                                                      |                                                                                                                                                                                 |
|-------------------------------------------------------------------------------------------------------------------------------------------------|--------------------------------------------------------------------------------------------------------------------------------------------------------------------------------------|---------------------------------------------------------------------------------------------------------------------------------------------------------------------------------|
| Patents and Trademarks                                                                                                                          | Linea is a Registered Trade Mark No 2398665 CFX is a Registered Trade Mark No 2398667 Patent No. GB 2383375B Linea-Perlina CFX SS2 is a UK Registered Design Certificate No. 2066588 |                                                                                                                                                                                 |
| All products listed conform to current British or<br>European standard and the product information is<br>correct at the time of going to press. | All accessories are manufactured under an accredited BS EN ISO 9001 : 2015 Quality Management System.                                                                                | It is the policy of the company to improve products as part of our development programme. Therefore, we reserve the right to alter designs and dimensions without prior notice. |
| Illustrations and diagrams are reproduced within the limitations of reproduction and printing                                                   | Due to manufacturing processes we cannot guarantee an exact colour match and shadings of                                                                                             | Correct as at 17 October 2018 08:05 AM<br>E&OE                                                                                                                                  |