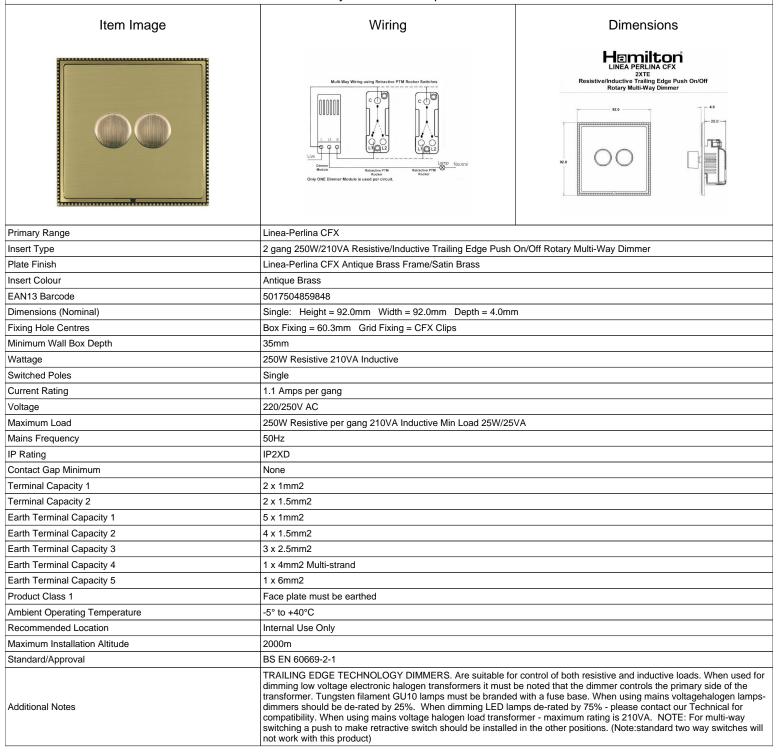

## LPX2XTEAB-SB

Linea-Perlina CFX Antique Brass Frame/Satin Brass Front 2x250W/210VA Resistive/Inductive Trailing Edge Push On/Off Rotary
Multi-Way Dimmers Antique Brass

SL

making connections beautifully