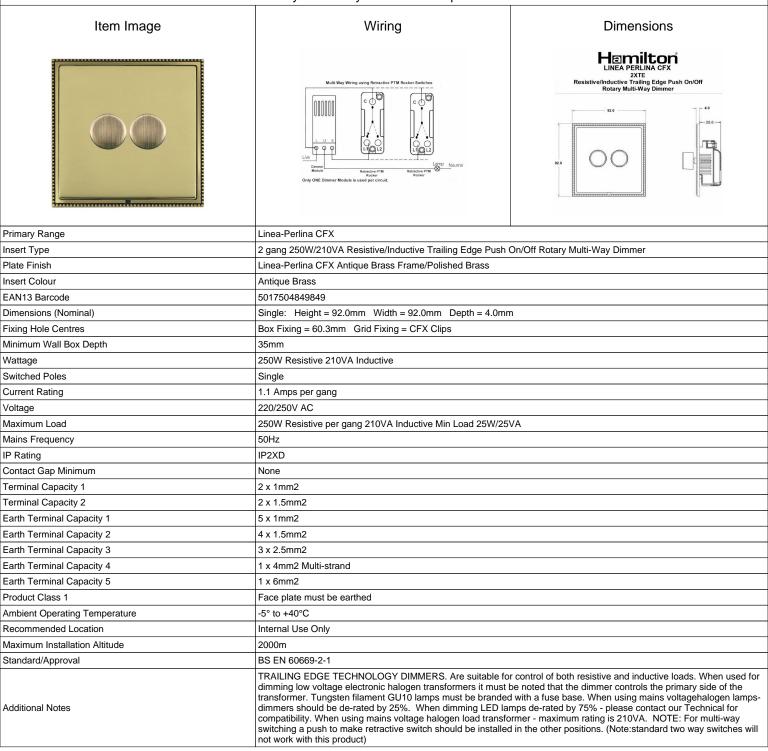

## **LPX2XTEAB-PB**

Linea-Perlina CFX Antique Brass Frame/Polished Brass Front 2x250W/210VA Resistive/Inductive Trailing Edge Push On/Off Rotary Multi-Way Dimmers Antique Brass

SL

making connections beautifully