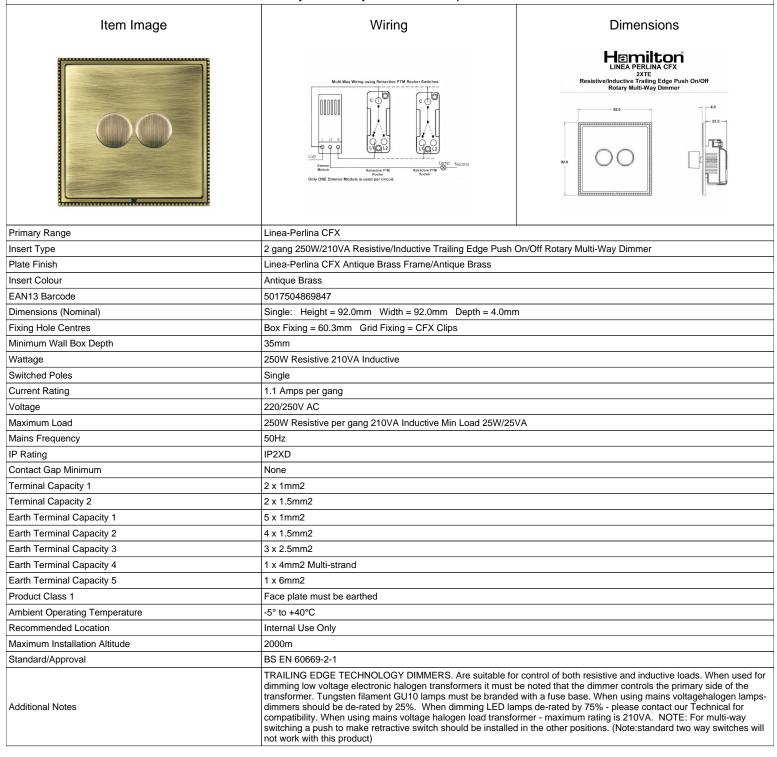

## **LPX2XTEAB-AB**

Linea-Perlina CFX Antique Brass Frame/Antique Brass Front 2x250W/210VA Resistive/Inductive Trailing Edge Push On/Off
Rotary Multi-Way Dimmers Antique Brass

SL

making connections beautifully

## **LPX2XTEAB-AB**

Linea-Perlina CFX Antique Brass Frame/Antique Brass Front 2x250W/210VA Resistive/Inductive Trailing Edge Push On/Off
Rotary Multi-Way Dimmers Antique Brass

| Rolary Walti-Way Diffillers Affique Diass                                                                                                       |                                                                                                                                                                                            |                                                                                                                                                                                  |
|-------------------------------------------------------------------------------------------------------------------------------------------------|--------------------------------------------------------------------------------------------------------------------------------------------------------------------------------------------|----------------------------------------------------------------------------------------------------------------------------------------------------------------------------------|
| Patents and Trademarks                                                                                                                          | Linea is a Registered Trade Mark No 2398665<br>CFX is a Registered Trade Mark No 2398667 Patent No. GB 2383375B<br>Linea-Perlina CFX SS2 is a UK Registered Design Certificate No. 2066588 |                                                                                                                                                                                  |
| All products listed conform to current British or<br>European standard and the product information is<br>correct at the time of going to press. | All accessories are manufactured under an accredited BS EN ISO 9001 : 2015 Quality Management System.                                                                                      | It is the policy of the company to improve products as part of our development programme.  Therefore, we reserve the right to alter designs and dimensions without prior notice. |
| Illustrations and diagrams are reproduced within the limitations of reproduction and printing                                                   | Due to manufacturing processes we cannot guarantee an exact colour match and shadings of                                                                                                   | Correct as at 17 October 2018 08:05 AM<br>E&OE                                                                                                                                   |