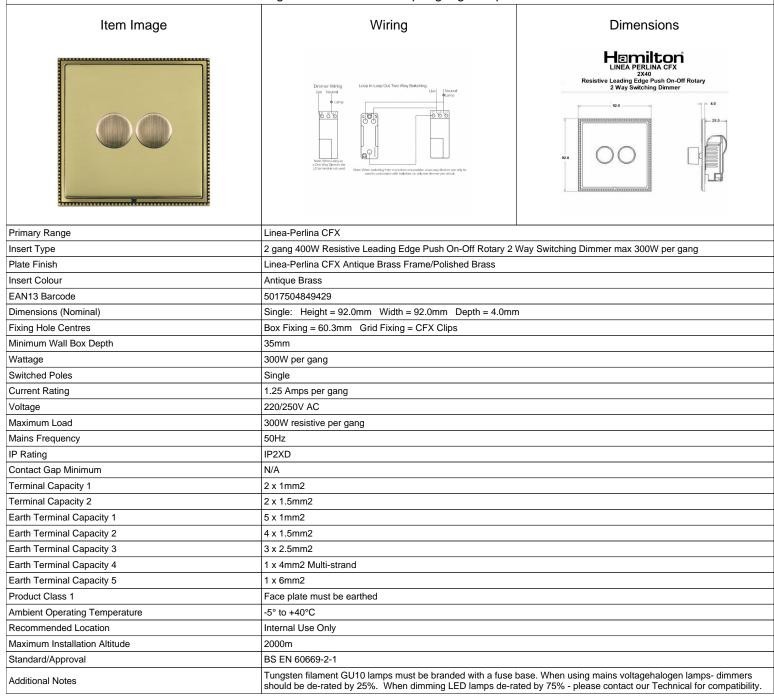

## LPX2X40AB-PB

Linea-Perlina CFX Antique Brass Frame/Polished Brass Front 2x400W Resistive Leading Edge Push On-Off Rotary 2 Way Switching Dimmers max 300W per gang Antique Brass

SL

making connections beautifully