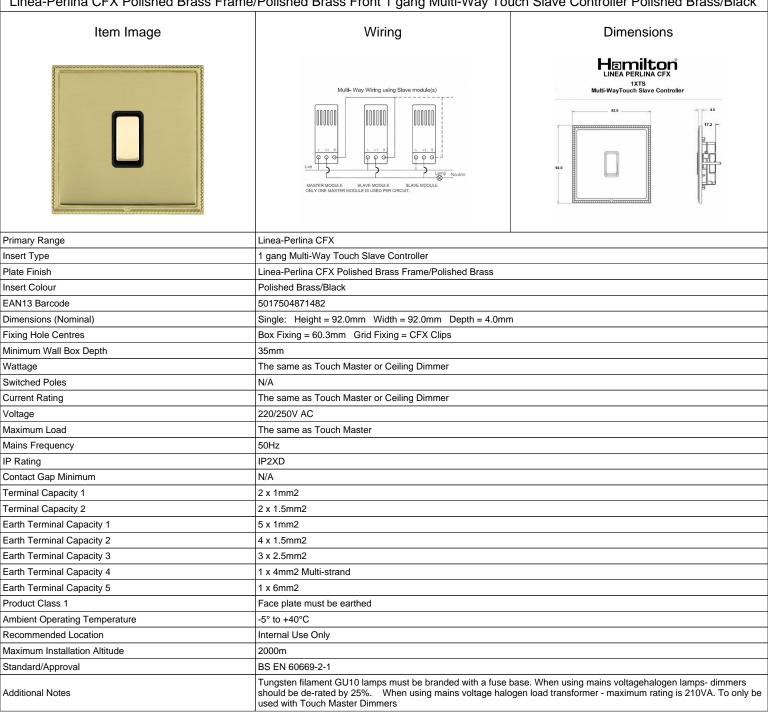

## LPX1XTSPB-PBB

Linea-Perlina CFX Polished Brass Frame/Polished Brass Front 1 gang Multi-Way Touch Slave Controller Polished Brass/Black

SL

making connections beautifully

| <u>LPX1XTSPB-PBB</u>                                                                                                                            |                                                                                                                                                                                      |                                                                                                                                                                                 |
|-------------------------------------------------------------------------------------------------------------------------------------------------|--------------------------------------------------------------------------------------------------------------------------------------------------------------------------------------|---------------------------------------------------------------------------------------------------------------------------------------------------------------------------------|
| Linea-Perlina CFX Polished Brass Frame/Polished Brass Front 1 gang Multi-Way Touch Slave Controller Polished Brass/Black                        |                                                                                                                                                                                      |                                                                                                                                                                                 |
| Patents and Trademarks                                                                                                                          | Linea is a Registered Trade Mark No 2398665 CFX is a Registered Trade Mark No 2398667 Patent No. GB 2383375B Linea-Perlina CFX SS2 is a UK Registered Design Certificate No. 2066588 |                                                                                                                                                                                 |
| All products listed conform to current British or<br>European standard and the product information is<br>correct at the time of going to press. | All accessories are manufactured under an accredited BS EN ISO 9001 : 2015 Quality Management System.                                                                                | It is the policy of the company to improve products as part of our development programme.  Therefore, we reserve the right to alter designs and dimensions without price price. |