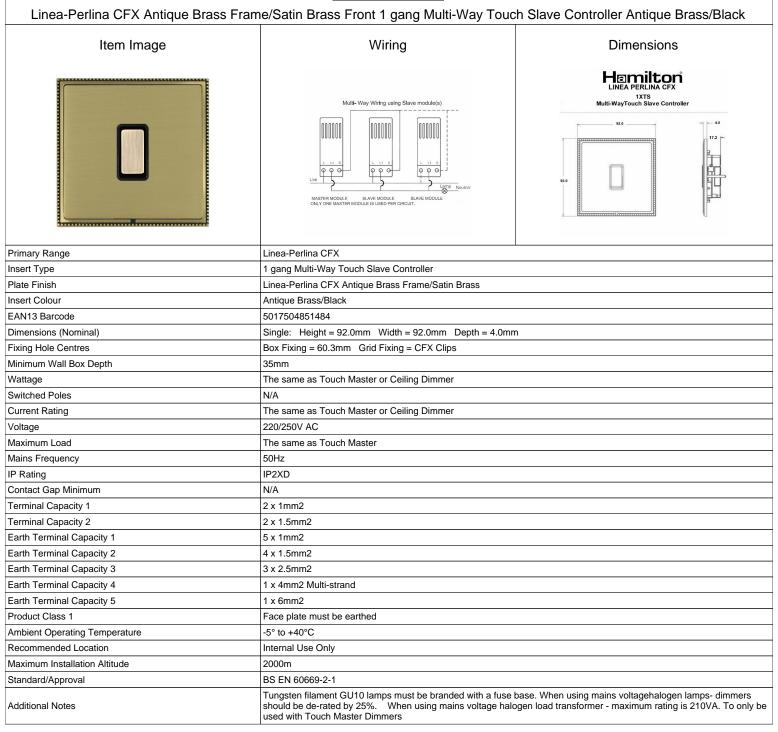

## LPX1XTSAB-SBB

SL

making connections beautifully

| Wiring Accessories • Circuit Protection • Smart Lighting Control & Multi-room Audio                                                             |                                                                                                                                                                                      |                                                                                                                                                                                  |
|-------------------------------------------------------------------------------------------------------------------------------------------------|--------------------------------------------------------------------------------------------------------------------------------------------------------------------------------------|----------------------------------------------------------------------------------------------------------------------------------------------------------------------------------|
| <u>LPX1XTSAB-SBB</u>                                                                                                                            |                                                                                                                                                                                      |                                                                                                                                                                                  |
| Linea-Perlina CFX Antique Brass Frame/Satin Brass Front 1 gang Multi-Way Touch Slave Controller Antique Brass/Black                             |                                                                                                                                                                                      |                                                                                                                                                                                  |
| Patents and Trademarks                                                                                                                          | Linea is a Registered Trade Mark No 2398665 CFX is a Registered Trade Mark No 2398667 Patent No. GB 2383375B Linea-Perlina CFX SS2 is a UK Registered Design Certificate No. 2066588 |                                                                                                                                                                                  |
| All products listed conform to current British or<br>European standard and the product information is<br>correct at the time of going to press. | All accessories are manufactured under an accredited BS EN ISO 9001 : 2015 Quality Management System.                                                                                | It is the policy of the company to improve products as part of our development programme.  Therefore, we reserve the right to alter designs and dimensions without prior notice. |
| Illustrations and diagrams are reproduced within the limitations of reproduction and printing                                                   | Due to manufacturing processes we cannot guarantee an exact colour match and shadings of                                                                                             | Correct as at 17 October 2018 08:05 AM<br>E&OE                                                                                                                                   |