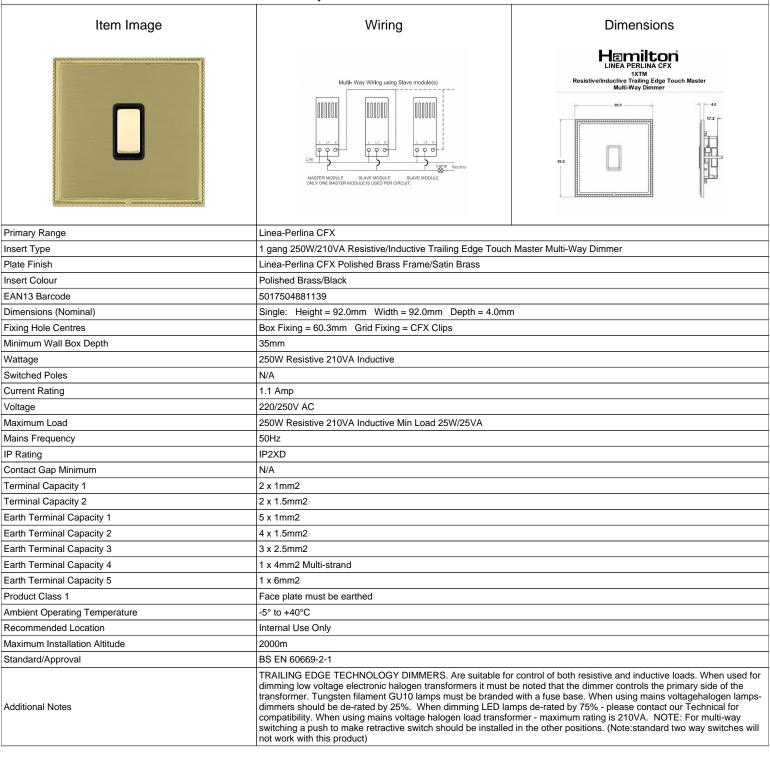

## LPX1XTMPB-SBB

Linea-Perlina CFX Polished Brass Frame/Satin Brass Front 1x250W/210VA Resistive/Inductive Trailing Edge Touch Master
Multi-Way Dimmer Polished Brass/Black

SL

making connections beautifully