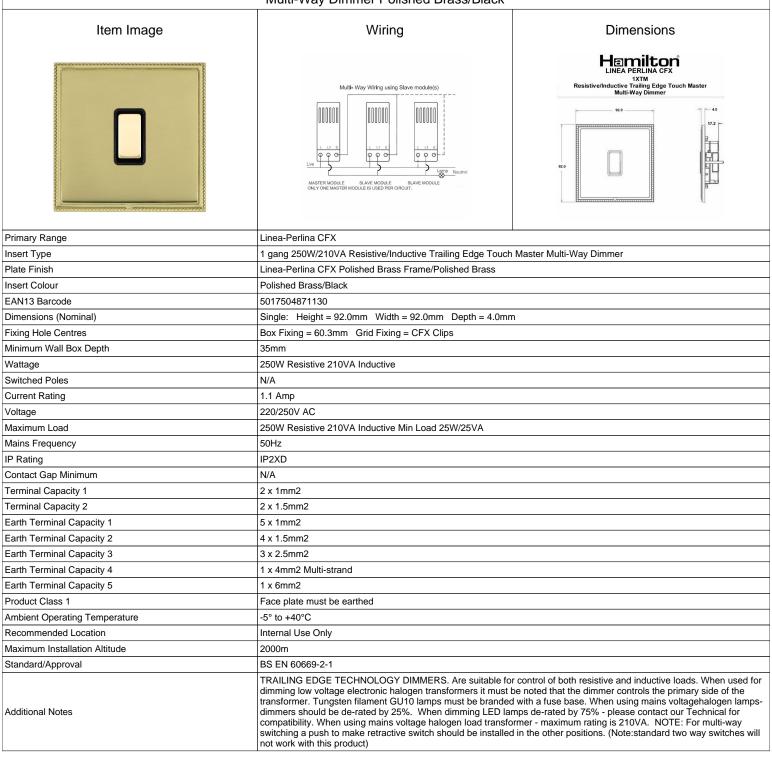

## **LPX1XTMPB-PBB**

Linea-Perlina CFX Polished Brass Frame/Polished Brass Front 1x250W/210VA Resistive/Inductive Trailing Edge Touch Master Multi-Way Dimmer Polished Brass/Black

SL

making connections beautifully