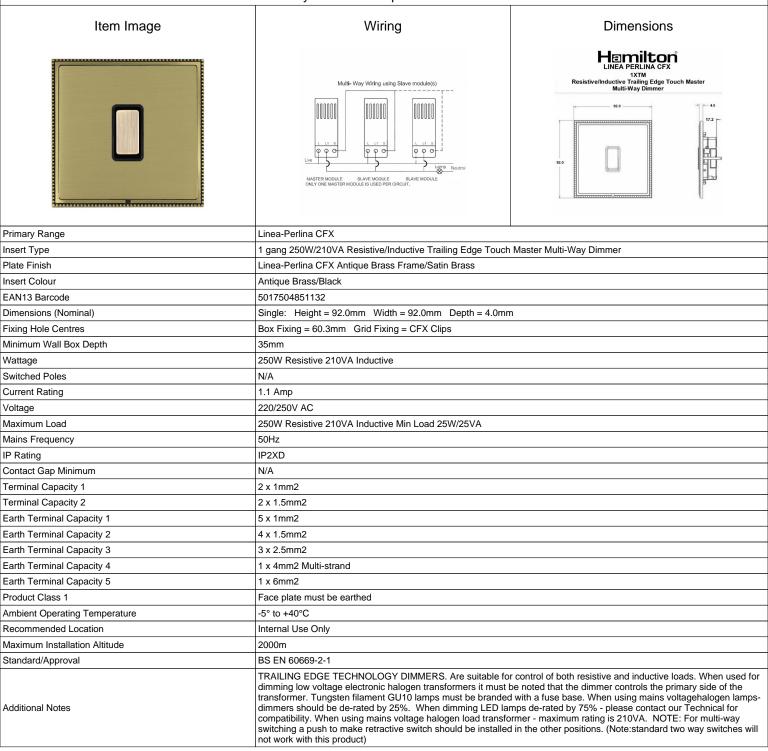

## **LPX1XTMAB-SBB**

Linea-Perlina CFX Antique Brass Frame/Satin Brass Front 1x250W/210VA Resistive/Inductive Trailing Edge Touch Master Multi-Way Dimmer Antique Brass/Black

SL

making connections beautifully