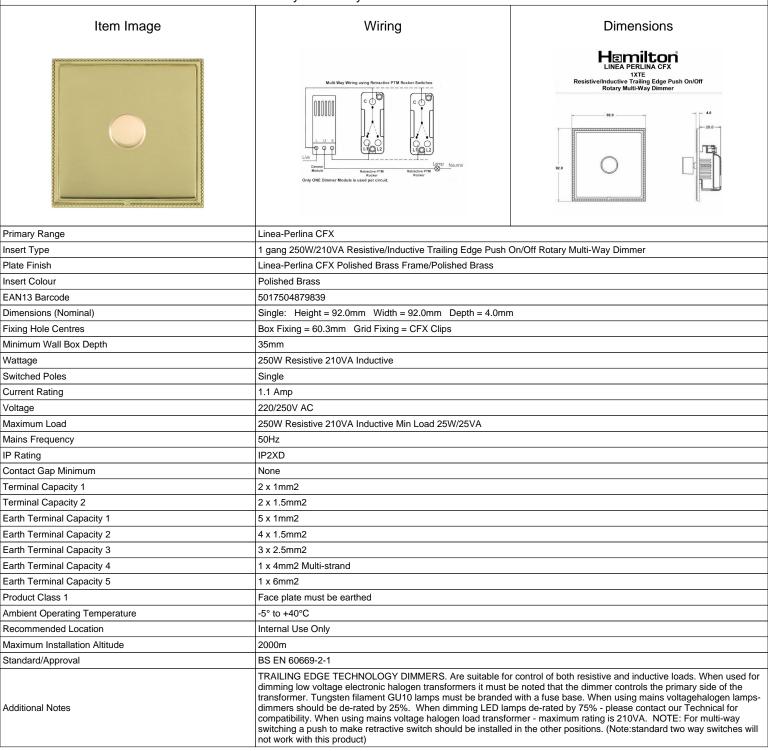

## LPX1XTEPB-PB

Linea-Perlina CFX Polished Brass Frame/Polished Brass Front 1x250W/210VA Resistive/Inductive Trailing Edge Push On/Off Rotary Multi-Way Dimmer Polished Brass

SL

making connections beautifully

## LPX1XTEPB-PB

Linea-Perlina CFX Polished Brass Frame/Polished Brass Front 1x250W/210VA Resistive/Inductive Trailing Edge Push On/Off Rotary Multi-Way Dimmer Polished Brass

| rtotally mails may 2 million 2 more 2 mag                                                                                                       |                                                                                                                                                                                            |                                                                                                                                                                                  |
|-------------------------------------------------------------------------------------------------------------------------------------------------|--------------------------------------------------------------------------------------------------------------------------------------------------------------------------------------------|----------------------------------------------------------------------------------------------------------------------------------------------------------------------------------|
| Patents and Trademarks                                                                                                                          | Linea is a Registered Trade Mark No 2398665<br>CFX is a Registered Trade Mark No 2398667 Patent No. GB 2383375B<br>Linea-Perlina CFX SS2 is a UK Registered Design Certificate No. 2066588 |                                                                                                                                                                                  |
| All products listed conform to current British or<br>European standard and the product information is<br>correct at the time of going to press. | All accessories are manufactured under an accredited BS EN ISO 9001 : 2015 Quality Management System.                                                                                      | It is the policy of the company to improve products as part of our development programme.  Therefore, we reserve the right to alter designs and dimensions without prior notice. |
| Illustrations and diagrams are reproduced within the limitations of reproduction and printing                                                   | Due to manufacturing processes we cannot guarantee an exact colour match and shadings of                                                                                                   | Correct as at 17 October 2018 08:05 AM<br>E&OE                                                                                                                                   |