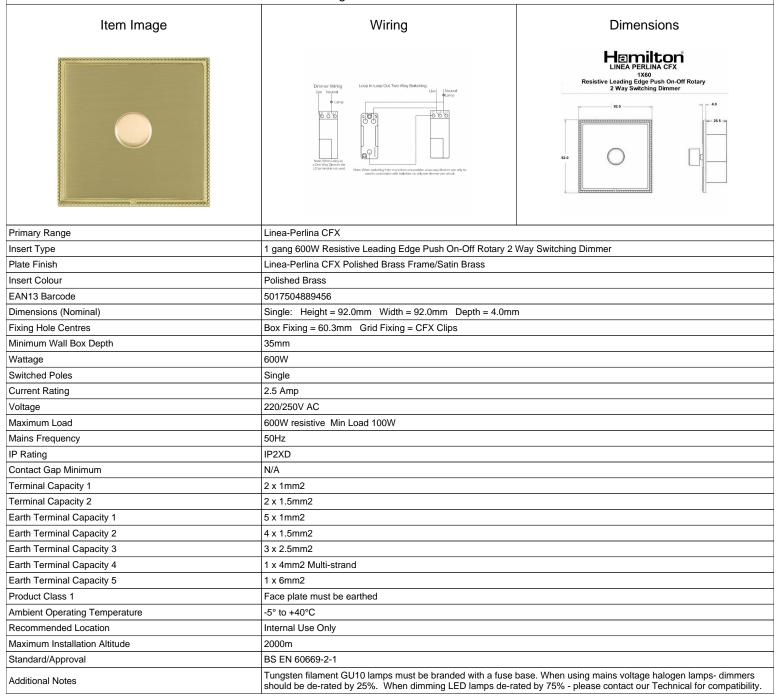

## LPX1X60PB-SB

Linea-Perlina CFX Polished Brass Frame/Satin Brass Front 1 gang 600W Resistive Leading Edge Push On-Off Rotary 2 Way Switching Dimmer Polished Brass

SL

making connections beautifully

Wiring Accessories • Circuit Protection • Smart Lighting Control & Multi-room Audio

## LPX1X60PB-SB

Linea-Perlina CFX Polished Brass Frame/Satin Brass Front 1 gang 600W Resistive Leading Edge Push On-Off Rotary 2 Way Switching Dimmer Polished Brass

|  | Patents and Trademarks                                                                                                                          | Linea is a Registered Trade Mark No 2398665 CFX is a Registered Trade Mark No 2398667 Patent No. GB 2383375B Linea-Perlina CFX SS2 is a UK Registered Design Certificate No. 2066588 |                                                                                                                                                                                          |
|--|-------------------------------------------------------------------------------------------------------------------------------------------------|--------------------------------------------------------------------------------------------------------------------------------------------------------------------------------------|------------------------------------------------------------------------------------------------------------------------------------------------------------------------------------------|
|  | All products listed conform to current British or<br>European standard and the product information is<br>correct at the time of going to press. | All accessories are manufactured under an accredited BS EN ISO 9001 : 2015 Quality Management System.                                                                                | It is the policy of the company to improve products<br>as part of our development programme.<br>Therefore, we reserve the right to alter designs<br>and dimensions without prior notice. |
|  | Illustrations and diagrams are reproduced within the limitations of reproduction and printing                                                   | Due to manufacturing processes we cannot guarantee an exact colour match and shadings of                                                                                             | Correct as at 17 October 2018 08:04 AM<br>E&OE                                                                                                                                           |