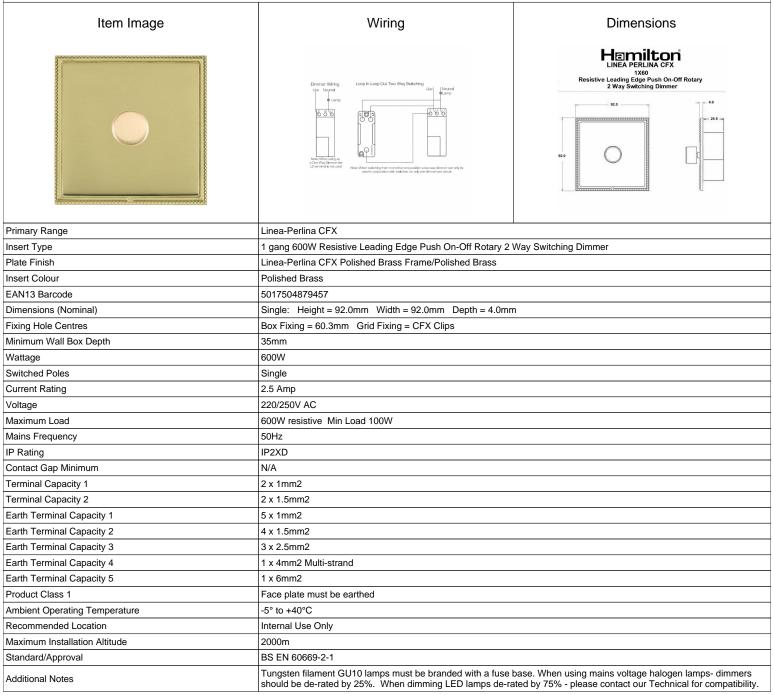

## LPX1X60PB-PB

Linea-Perlina CFX Polished Brass Frame/Polished Brass Front 1 gang 600W Resistive Leading Edge Push On-Off Rotary 2 Way Switching Dimmer Polished Brass

SL

making connections beautifully

Wiring Accessories • Circuit Protection • Smart Lighting Control & Multi-room Audio

## LPX1X60PB-PB

Linea-Perlina CFX Polished Brass Frame/Polished Brass Front 1 gang 600W Resistive Leading Edge Push On-Off Rotary 2 Way
Switching Dimmer Polished Brass

| · ·                                                                                                                                             |                                                                                                                                                                                            |                                                                                                                                                                                  |
|-------------------------------------------------------------------------------------------------------------------------------------------------|--------------------------------------------------------------------------------------------------------------------------------------------------------------------------------------------|----------------------------------------------------------------------------------------------------------------------------------------------------------------------------------|
| Patents and Trademarks                                                                                                                          | Linea is a Registered Trade Mark No 2398665<br>CFX is a Registered Trade Mark No 2398667 Patent No. GB 2383375B<br>Linea-Perlina CFX SS2 is a UK Registered Design Certificate No. 2066588 |                                                                                                                                                                                  |
| All products listed conform to current British or<br>European standard and the product information is<br>correct at the time of going to press. | All accessories are manufactured under an accredited BS EN ISO 9001 : 2015 Quality Management System.                                                                                      | It is the policy of the company to improve products as part of our development programme.  Therefore, we reserve the right to alter designs and dimensions without prior notice. |
| Illustrations and diagrams are reproduced within the limitations of reproduction and printing                                                   | Due to manufacturing processes we cannot guarantee an exact colour match and shadings of                                                                                                   | Correct as at 17 October 2018 08:04 AM E&OE                                                                                                                                      |