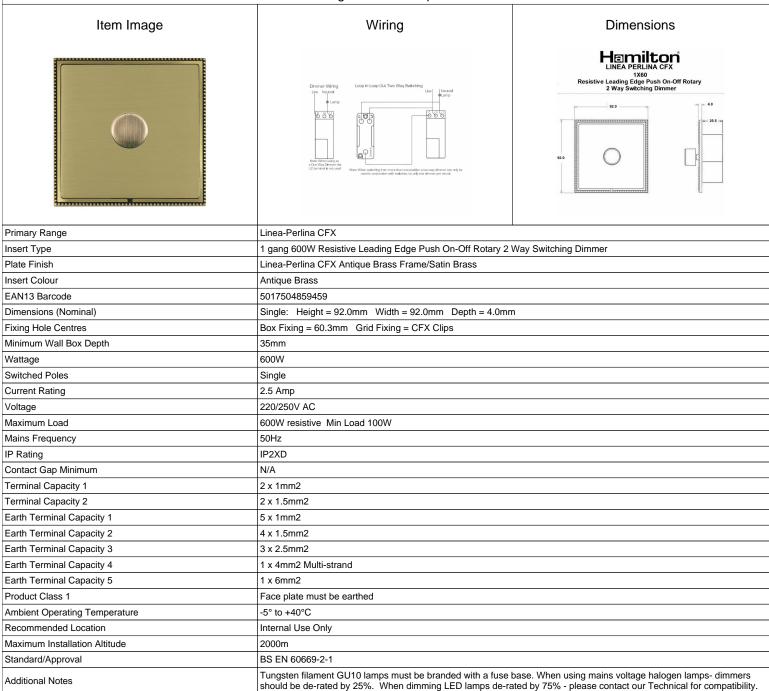

## LPX1X60AB-SB

Linea-Perlina CFX Antique Brass Frame/Satin Brass Front 1 gang 600W Resistive Leading Edge Push On-Off Rotary 2 Way Switching Dimmer Antique Brass

SL

making connections beautifully

Wiring Accessories • Circuit Protection • Smart Lighting Control & Multi-room Audio